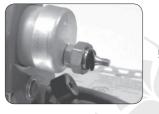

#### 5.6 Check air pressure of chemicals tank

When machine working, open chemicals tank lid, put hand on it to feel whether inside have air pressure.

5.7.1 Check whether the cap is broken, if has, change new cap.

5.7.2 Check whether the gasket is broken or deformed, if has, change, the photo showed is ok.

5.7.3 The photos showed the gasket position is not ok.

5.7.4 When install back the one-way valve, please do not install it too tightly, otherwise if the air pressure could not get through will have problem.