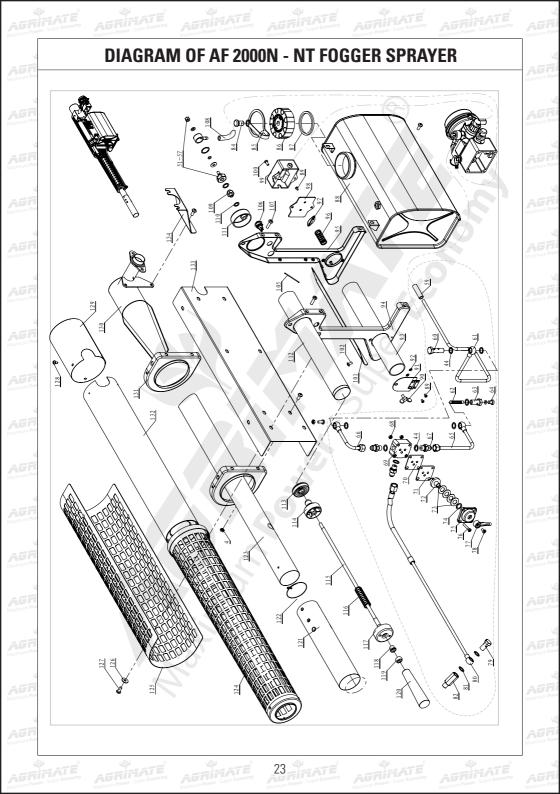

# **SPARE PARTS LIST OF AF 2000N - NT FOGGER SPRAYER**

| Maximum Pov         | Part No.        | Description                               |
|---------------------|-----------------|-------------------------------------------|
| 6                   | AF-2000N-NT-73  | Disc springs                              |
| лбп                 | AF-2000N-NT-74  | ptfe pad                                  |
| Maximum Pov         | AF-2000N-NT-75  | valve cover                               |
|                     | AF-2000N-NT-76  | cross recessed small pan<br>head screws   |
|                     | AF-2000N-NT-77  | valve spindle                             |
| AG A<br>Maximum Pov | AF-2000N-NT-78  | cross recessed countersunk<br>head screws |
| 6                   | AF-2000N-NT-79  | 1.2-nozzle                                |
| AGR                 | AF-2000N-NT-80  | 35A-fluid pipe                            |
| Maximum Pov         | AF-2000N-NT-81  | copper gasket                             |
| 6                   | AF-2000N-NT-82  | 35A-spray connected nail                  |
|                     | AF-2000N-NT-83  |                                           |
| 10 LEADER           | AF-2000N-NT-84  | Pressing buckle-10×19                     |
|                     | AF-2000N-NT-85  | Link belt-55×64                           |
| Maximum Pov         | AF-2000N-NT-86  | M60×4-wire teeth cover                    |
| 6                   | AF-2000N-NT-87  | fluoride pad chip                         |
| AGR                 | AF-2000N-NT-88  | 35A-Solution tank                         |
| Maximum Pov         | AF-2000N-NT-89  | cross recessed pan head screw             |
| AGR                 | AF-2000N-NT-90  | butterfly screw                           |
| Maximum             | AF-2000N-NT-91  | cathode plate                             |
| 6                   | AF-2000N-NT-92  | flat washer                               |
| Maximum Pov         | AF-2000N-NT-93  | Battery tube                              |
|                     | AF-2000N-NT-94  | Former holder                             |
| AGR                 | AF-2000N-NT-95  | Post holder                               |
| Maximum Pov         | AF-2000N-NT-96  | spring                                    |
| 6                   | AF-2000N-NT-97  | negative pressure tablets                 |
| AGA                 | AF-2000N-NT-98  | negative fixed plate                      |
| Maximum             | AF-2000N-NT-99  | 6V-pulse igniter                          |
|                     | AF-2000N-NT-100 | cross recessed small pan<br>head screws   |
| ,                   | AF-2000N-NT-101 | stand guard plate                         |
|                     | AF-2000N-NT-102 | cross recessed pan head screw             |
| 1.4                 | AF-2000N-NT-103 |                                           |
| AGR                 | AF-2000N-NT-104 |                                           |
| Maximum Pov         | AF-2000N-NT-105 | 35A-Ignition wire                         |
| 4                   | AF-2000N-NT-106 | DS-318-push buttn                         |

| Part No.        | Description                                 |
|-----------------|---------------------------------------------|
| AF-2000N-NT-107 | cross recessed small pan                    |
|                 | head screws                                 |
| AF-2000N-NT-108 | rubber tube                                 |
| AF-2000N-NT-109 | one-way valve connected nail                |
| AF-2000N-NT-110 | Red gasket                                  |
| AF-2000N-NT-111 | 36-Back pump cover                          |
| AF-2000N-NT-112 | 36-pump cylinder                            |
| AF-2000N-NT-113 | 36-leather cup                              |
| AF-2000N-NT-114 | 36-pump plug                                |
| AF-2000N-NT-115 | 36-core rod pump                            |
| AF-2000N-NT-116 | cylindrical helical compres-<br>sion spring |
| AF-2000N-NT-117 | 36-Front pump cover                         |
| AF-2000N-NT-118 | cylinder sleeve                             |
| AF-2000N-NT-119 | pump shock pad                              |
| AF-2000N-NT-120 | pump handle                                 |
| AF-2000N-NT-121 | 35A-fog tube joint                          |
| AF-2000N-NT-122 | protection tube retainer                    |
| AF-2000N-NT-123 | 35A-protection tube                         |
| AF-2000N-NT-124 | Front aluminum protect grid                 |
| AF-2000N-NT-125 | square hole back aluminum<br>grille         |
| AF-2000N-NT-126 | great washer                                |
| AF-2000N-NT-127 | cross recessed pan head screw               |
| AF-2000N-NT-128 | cross recessed pan head tapping screw       |
| AF-2000N-NT-129 | Back guard                                  |
| AF-2000N-NT-130 | 35A-combustion chamber                      |
| AF-2000N-NT-131 | fixed plate- 80                             |
| AF-2000N-NT-132 |                                             |
| AF-2000N-NT-133 | 35A-side plate                              |
| AF-2000N-NT-134 | Backing plate                               |
|                 |                                             |
|                 |                                             |