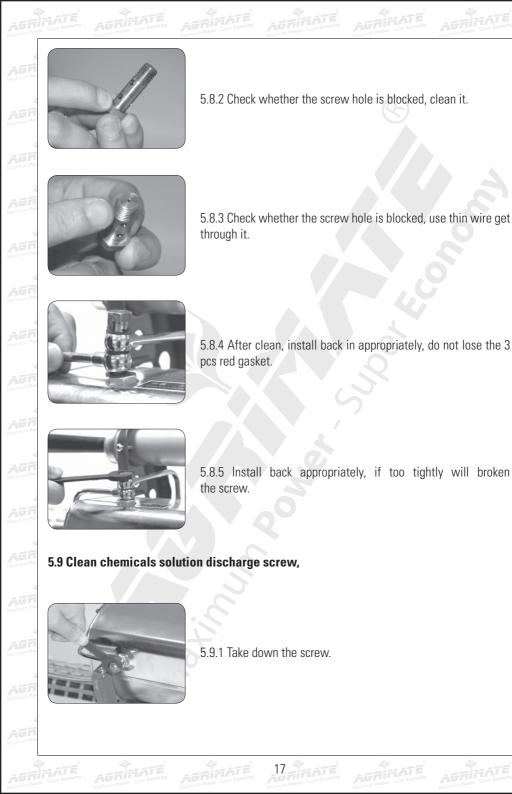

#### 5.8 Clean chemicals tank screw

If the chemicals tank screw is blocked, carburetor could not supply air pressure to chemicals tank, it will affect spraying fog.

5.8.1 Take down the screw, keep well the red copper gasket, do not lose it.

5.9.2 Check the filter for clean it.

5.9.3 Install back appropriately, if too tightly will broken the screw.