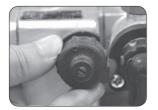

#### 5.8 Clean chemicals tank screw

If the chemicals tank screw is blocked, carburetor could not supply air pressure to chemicals tank, it will affect spraying fog.

5.8.1 Take down the screw, keep well the red copper gasket, do not lose it.

5.9.2 Check the filter for clean it.

5.9.3 Install back appropriately, if too tightly will broken the screw.