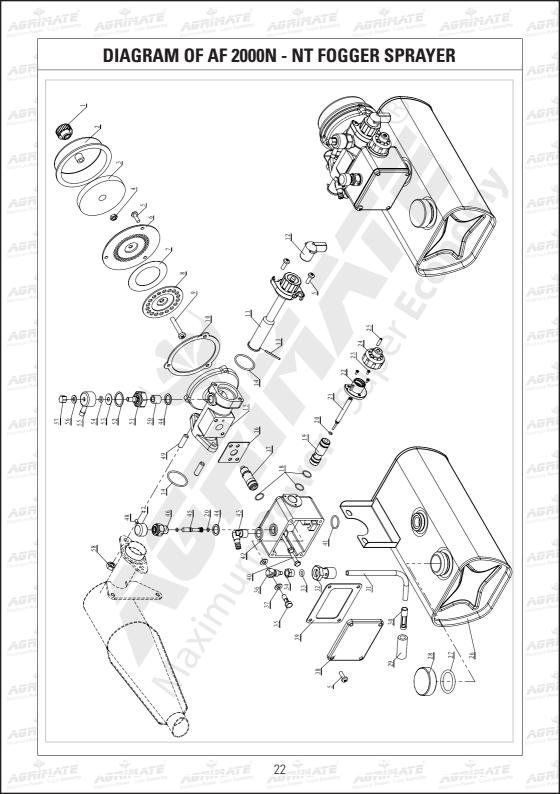

# **SPARE PARTS LIST OF AF 2000N - NT FOGGER SPRAYER**

| Part No.       | Description                             |
|----------------|-----------------------------------------|
| AF-2000N-NT-01 | M5-knurled nut                          |
| AF-2000N-NT-02 | 35A-muffler cover                       |
| AF-2000N-NT-03 | 35A-anechoic foam                       |
| AF-2000N-NT-04 | I-type hexagon nuts                     |
| AF-2000N-NT-05 | cross recessed pan head screw           |
| AF-2000N-NT-06 | baffle valve                            |
| AF-2000N-NT-07 | diaphragm                               |
| AF-2000N-NT-08 | diaphragm fixed plate -A                |
| AF-2000N-NT-09 | cross recessed small pan<br>head screws |
| AF-2000N-NT-10 | baffle gasket                           |
| AF-2000N-NT-11 | 35A-swirl pole                          |
| AF-2000N-NT-12 | High voltage cap                        |
| AF-2000N-NT-13 | spring pin                              |
| AF-2000N-NT-14 | 0-ring                                  |
| AF-2000N-NT-15 | carburetor body                         |
| AF-2000N-NT-16 | Carburetor gasket                       |
| AF-2000N-NT-17 | oil Nozzles                             |
| AF-2000N-NT-18 | 0-ring                                  |
| AF-2000N-NT-19 | plunger sleeve                          |
| AF-2000N-NT-20 | O-ring                                  |
| AF-2000N-NT-21 | plunger                                 |
| AF-2000N-NT-22 | plastic limited block                   |
| AF-2000N-NT-23 | cross recessed small pan<br>head screws |
| AF-2000N-NT-24 | plastic throttle knob                   |
| AF-2000N-NT-25 | hexagon socket set screws               |
| AF-2000N-NT-26 | BL-oil tank                             |
| AF-2000N-NT-27 | 0-ring                                  |
| AF-2000N-NT-28 | 35A-oill tank cover                     |
| AF-2000N-NT-29 | felt tube                               |
| AF-2000N-NT-30 | oill filter                             |
| AF-2000N-NT-31 | oil pipeline                            |
| AF-2000N-NT-32 | 35A-hollow bolt                         |
| AF-2000N-NT-33 | 0-ring                                  |
| AF-2000N-NT-34 | tighten nut                             |
| AF-2000N-NT-35 | M5-short hinge screws                   |
| AF-2000N-NT-36 | articulated body pillow                 |

| Part No.       | Description                             |
|----------------|-----------------------------------------|
| AF-2000N-NT-37 | Red gasket                              |
| AF-2000N-NT-38 | Balance chamber cap                     |
| AF-2000N-NT-39 | Balance chamber gasket                  |
| AF-2000N-NT-40 | hexagon head bolt                       |
| AF-2000N-NT-41 | 0-ring                                  |
| AF-2000N-NT-42 | Balance chamber body                    |
| AF-2000N-NT-43 | Air-connect mouth-M10×1                 |
| AF-2000N-NT-44 | Red gasket                              |
| AF-2000N-NT-45 | switch valve spool                      |
| AF-2000N-NT-46 | switch valve cover                      |
| AF-2000N-NT-47 | throttle knob                           |
| AF-2000N-NT-48 | hexagon socket set screws               |
| AF-2000N-NT-49 | falt hexagon socket set screws          |
| AF-2000N-NT-50 | M10-transition nut                      |
| AF-2000N-NT-51 | One-way valve body                      |
| AF-2000N-NT-52 | one-way valve gasket                    |
| AF-2000N-NT-53 | one-way valve diaphragm                 |
| AF-2000N-NT-54 | 0-ring                                  |
| AF-2000N-NT-55 | One-way valve cap                       |
| AF-2000N-NT-56 | asbestos gasket                         |
| AF-2000N-NT-57 | M5-copper nut                           |
| AF-2000N-NT-58 | I-type hexagon nuts                     |
| AF-2000N-NT-59 | rubber tube                             |
| AF-2000N-NT-60 | long hinge pin                          |
| AF-2000N-NT-61 | 35A-long air conduct pipe               |
| AF-2000N-NT-62 | liquid filter                           |
| AF-2000N-NT-63 | 35A-drain bolt                          |
| AF-2000N-NT-64 | cross recessed small pan<br>head screws |
| AF-2000N-NT-65 | 35A-catheter                            |
| AF-2000N-NT-66 | 35A-short airway pipe                   |
| AF-2000N-NT-67 | Chemicals valve connector               |
| AF-2000N-NT-68 | I-type hexagon nuts                     |
| AF-2000N-NT-69 | Valve body                              |
| AF-2000N-NT-70 | Chemicals valve gasket                  |
| AF-2000N-NT-71 | Chemicals valve diaphragm               |
| AF-2000N-NT-72 | Valve disk                              |