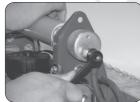

AGREE - Super Econo

3.1.6 As photo showed, place the diaphragm on the diaphragm fixed plate.

3.1.7 As photo showed, make the valve plate point to the groove of the diaphragm fixed plate, put onto it, makes sure the diaphragm could move freely inside the groove.

3.1.8 Keep the valve plate at UP position, install the fixed nut.

3.1.9 Watch whether the diaphragm could move freely inside the groove of the diaphragm fixed plate, do not install it too tightly.

3.1.10 Install the valve plate set back to the carburetor in appropriately, do not miss the valve plate gasket.