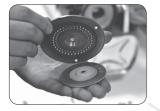

AGREE - Super Econo

3.1.6 As photo showed, place the diaphragm on the diaphragm fixed plate.

3.1.7 As photo showed, make the valve plate point to the groove of the diaphragm fixed plate, put onto it, makes sure the diaphragm could move freely inside the groove.

3.1.8 Keep the valve plate at UP position, install the fixed nut.

3.1.9 Watch whether the diaphragm could move freely inside the groove of the diaphragm fixed plate, do not install it too tightly.

3.1.10 Install the valve plate set back to the carburetor in appropriately, do not miss the valve plate gasket.