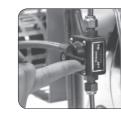

#### 5.6 Check air pressure of chemicals tank

When machine working, open chemicals tank lid, put hand on it to feel whether inside have air pressure.

5.7.1 Check whether the cap is broken, if has, change new cap.

5.7.2 Check whether the gasket is broken or deformed, if has, change, the photo showed is ok.

5.7.3 The photos showed the gasket position is not ok.

5.7.4 When install back the one-way valve, please do not install it too tightly, otherwise if the air pressure could not get through will have problem.