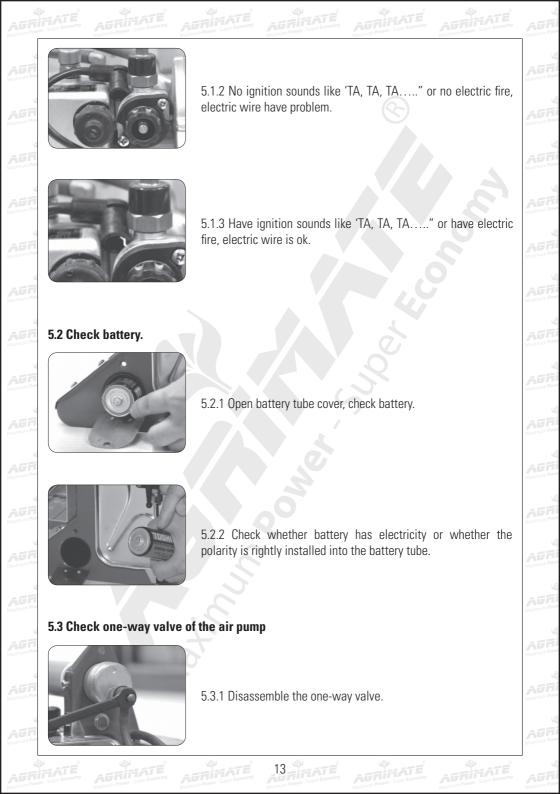

# **5. TROUBLE SHOOTING DOCUMENTS**

5.1.1 Take down high voltage cap put down on carburetor as photos showed, then press down ignition button

AGRIFIAT

AGRANTE aximum Power - Super Economy

AGRIANTE AUTONION Power - Super Economy