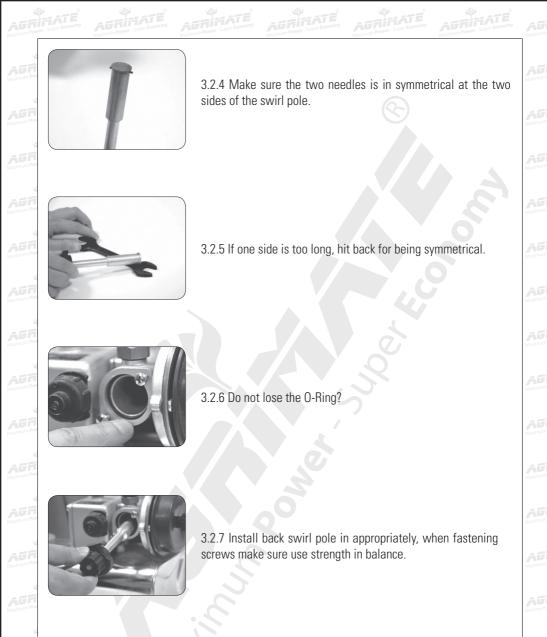

AGREE - Super Econo

3.1.6 As photo showed, place the diaphragm on the diaphragm fixed plate.

3.1.7 As photo showed, make the valve plate point to the groove of the diaphragm fixed plate, put onto it, makes sure the diaphragm could move freely inside the groove.

3.1.8 Keep the valve plate at UP position, install the fixed nut.

3.1.9 Watch whether the diaphragm could move freely inside the groove of the diaphragm fixed plate, do not install it too tightly.

3.1.10 Install the valve plate set back to the carburetor in appropriately, do not miss the valve plate gasket.