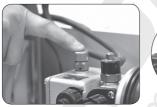

# **5. TROUBLE SHOOTING DOCUMENTS**

5.1.1 Take down high voltage cap put down on carburetor as photos showed, then press down ignition button

AGRIFIAT

AGRANTE aximum Power - Super Economy

AGRIANTE AUTONION Power - Super Economy