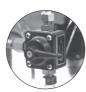

AGREE - Super Econo

3.1.6 As photo showed, place the diaphragm on the diaphragm fixed plate.

3.1.7 As photo showed, make the valve plate point to the groove of the diaphragm fixed plate, put onto it, makes sure the diaphragm could move freely inside the groove.

3.1.8 Keep the valve plate at UP position, install the fixed nut.

3.1.9 Watch whether the diaphragm could move freely inside the groove of the diaphragm fixed plate, do not install it too tightly.

3.1.10 Install the valve plate set back to the carburetor in appropriately, do not miss the valve plate gasket.