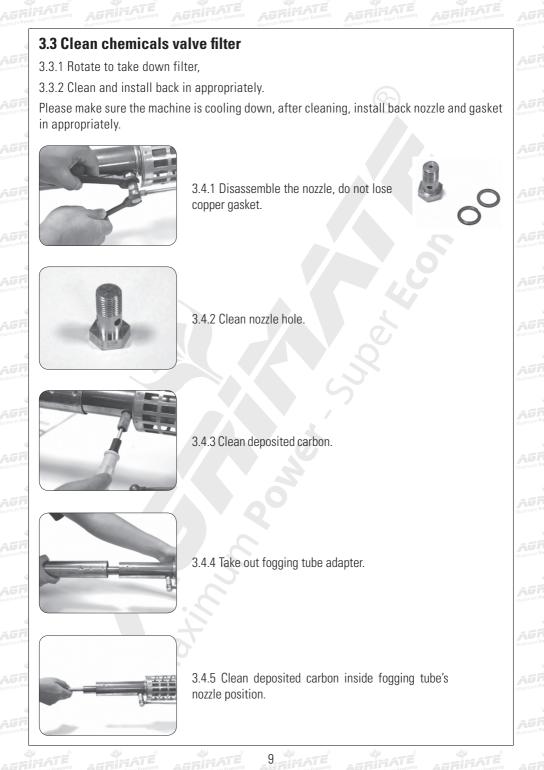

#### 5.8 Clean chemicals tank screw

If the chemicals tank screw is blocked, carburetor could not supply air pressure to chemicals tank, it will affect spraying fog.

5.8.1 Take down the screw, keep well the red copper gasket, do not lose it.

5.9.2 Check the filter for clean it.

5.9.3 Install back appropriately, if too tightly will broken the screw.