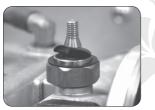

#### 5.6 Check air pressure of chemicals tank

When machine working, open chemicals tank lid, put hand on it to feel whether inside have air pressure.

5.7.1 Check whether the cap is broken, if has, change new cap.

5.7.2 Check whether the gasket is broken or deformed, if has, change, the photo showed is ok.

5.7.3 The photos showed the gasket position is not ok.

5.7.4 When install back the one-way valve, please do not install it too tightly, otherwise if the air pressure could not get through will have problem.