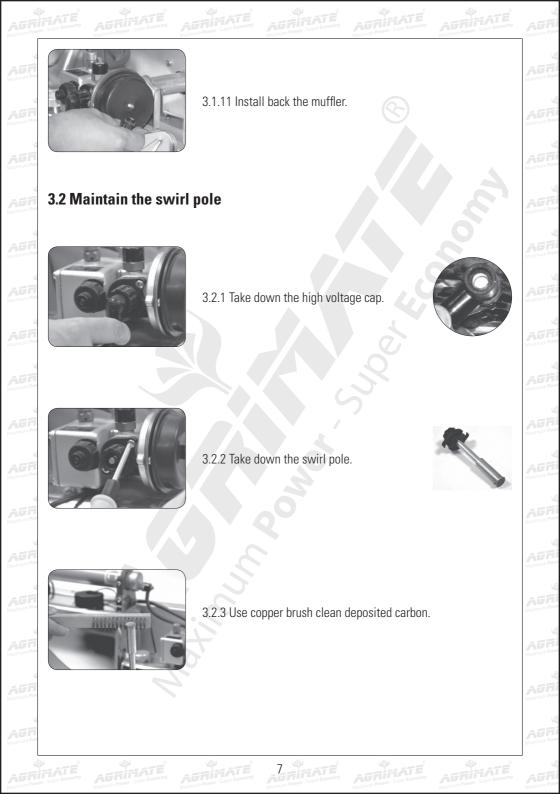

3.2.8 Install back high voltage cap.

GRIFIATE

aximum Power - Super Econo

AGRAT Super Econ

AGRAVE Economy