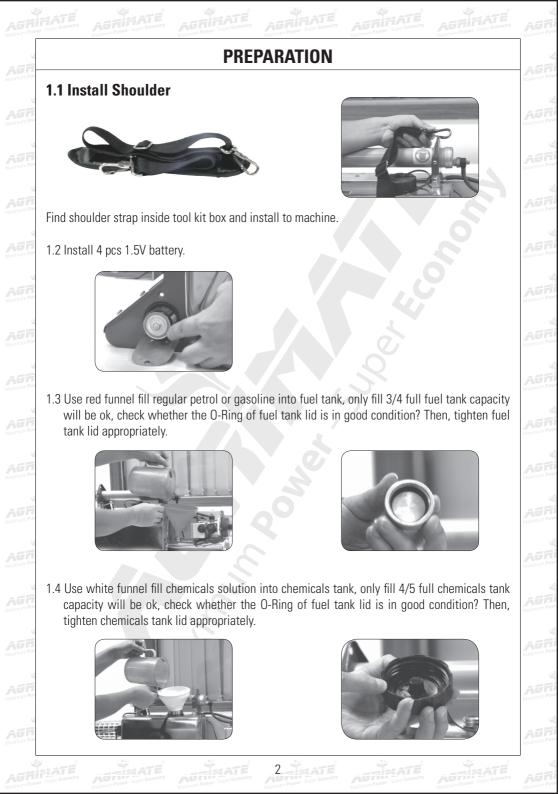

# **OPERATION**

## 2.1 Start up machine,

2.1.1 Run out of residual fuel inside Carburetor,

2.1.2 Pull up Oil Valve (Open)

Push down Oil Valve (Close), use left hand pump machine while right hand finger press down ignition button, pump machine slowly, regularly,

### 2.1.3 Start Up Machine

Use left hand pump machine while right hand finger press down ignition button, pump machine slowly, regularly, when heard explode sounds, pump a little bit quickly until start up machine, then, stop pump machine and release the ignition button

# 2.2 Spraying fog

2.2.1 Start spraying fog

After machine start up for 20 seconds until machine work stably, turn chemicals valve to "ON" position, start spraying fog.

#### 2.2.2 Adjust flow rate,

Turn to left direction, increase flow rate; Turn to right direction, decrease flow rate.

#### 2.2.3 Clean solution

Before stop spray fog, firstly turn chemicals valve to "CLEAN" position run out of residual chemicals solution. 2.2.3 Clean solution

#### 2.2.4 Stop spray fog

Wait fog disappeared, turn chemicals valve to "OFF" position.

## 2.3 Stop machine

2.3.1 Push down Oil Valve (Close)

2.3.2 Open chemicals tanks lid, release residual pressure.

AGRIFIATE

Ver - Super Economy

GRANE Economy

4 THATE

AGANET - Super Economy