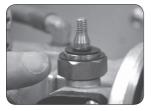

5.7.2 Check whether the gasket is broken or deformed, if has, change, the photo showed is ok.

5.7.3 The photos showed the gasket position is not ok.

5.7.4 When install back the one-way valve, please do not install it too tightly, otherwise if the air pressure could not get through will have problem.

#### 5.8 Clean chemicals tank screw

If the chemicals tank screw is blocked, carburetor could not supply air pressure to chemicals tank, it will affect spraying fog.

5.8.1 Take down the screw, keep well the red copper gasket, do not lose it.