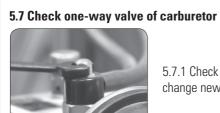

#### 5.6 Check air pressure of chemicals tank

When machine working, open chemicals tank lid, put hand on it to feel whether inside have air pressure.

5.7.1 Check whether the cap is broken, if has, change new cap.

5.7.2 Check whether the gasket is broken or deformed, if has, change, the photo showed is ok.

5.7.3 The photos showed the gasket position is not ok.

5.7.4 When install back the one-way valve, please do not install it too tightly, otherwise if the air pressure could not get through will have problem.