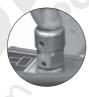

# **5. TROUBLE SHOOTING DOCUMENTS**

5.1.1 Take down high voltage cap put down on carburetor as photos showed, then press down ignition button

AGRIFIAT

AGRANTE aximum Power - Super Economy

AGRIANTE AUTONION Power - Super Economy