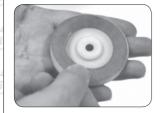

the ignition button

# 2.2 Spraying fog

2.2.1 Start spraying fog



After machine start up for 20 seconds until machine work stably, turn chemicals valve to "ON" position, start spraying fog.



#### 2.2.2 Adjust flow rate,

Turn to left direction, increase flow rate; Turn to right direction, decrease flow rate.

#### 2.2.3 Clean solution





Before stop spray fog, firstly turn chemicals valve to "CLEAN" position run out of residual chemicals solution. 2.2.3 Clean solution

#### 2.2.4 Stop spray fog





Wait fog disappeared, turn chemicals valve to "OFF" position.

## 2.3 Stop machine

2.3.1 Push down Oil Valve (Close)





2.3.2 Open chemicals tanks lid, release residual pressure.



AGRIFIATE

Ver - Super Economy

GRANE Economy

4 THATE

AGANET - Super Economy

AGREE - Super Econo





3.1.6 As photo showed, place the diaphragm on the diaphragm fixed plate.



3.1.7 As photo showed, make the valve plate point to the groove of the diaphragm fixed plate, put onto it, makes sure the diaphragm could move freely inside the groove.



3.1.8 Keep the valve plate at UP position, install the fixed nut.



3.1.9 Watch whether the diaphragm could move freely inside the groove of the diaphragm fixed plate, do not install it too tightly.



3.1.10 Install the valve plate set back to the carburetor in appropriately, do not miss the valve plate gasket.







3.2.8 Install back high voltage cap.

GRIFIATE



aximum Power - Super Econo



AGRAT Super Econ

AGRAVE Economy



# 4. TROUBLE SHOOTING

AGRIFIATE

AUTIMATE

AGRIMATE

AGRIFIATE

AGRIFIATE

## 4.1 Do not have ignition sounds.