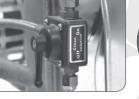

#### 5.6 Check air pressure of chemicals tank

When machine working, open chemicals tank lid, put hand on it to feel whether inside have air pressure.

5.7.1 Check whether the cap is broken, if has, change new cap.

5.7.2 Check whether the gasket is broken or deformed, if has, change, the photo showed is ok.

5.7.3 The photos showed the gasket position is not ok.

5.7.4 When install back the one-way valve, please do not install it too tightly, otherwise if the air pressure could not get through will have problem.