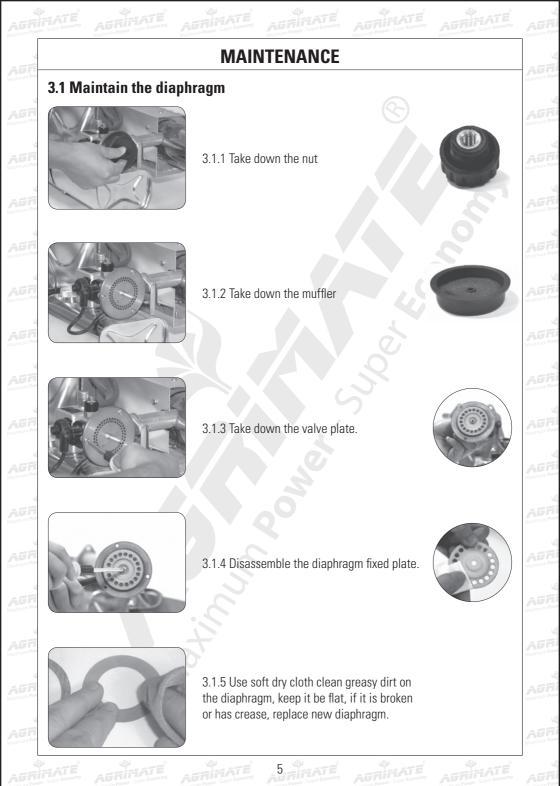

AGREE - Super Econo

3.1.6 As photo showed, place the diaphragm on the diaphragm fixed plate.

3.1.7 As photo showed, make the valve plate point to the groove of the diaphragm fixed plate, put onto it, makes sure the diaphragm could move freely inside the groove.

3.1.8 Keep the valve plate at UP position, install the fixed nut.

3.1.9 Watch whether the diaphragm could move freely inside the groove of the diaphragm fixed plate, do not install it too tightly.

3.1.10 Install the valve plate set back to the carburetor in appropriately, do not miss the valve plate gasket.