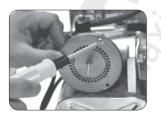

AGREE - Super Econo

3.1.6 As photo showed, place the diaphragm on the diaphragm fixed plate.

3.1.7 As photo showed, make the valve plate point to the groove of the diaphragm fixed plate, put onto it, makes sure the diaphragm could move freely inside the groove.

3.1.8 Keep the valve plate at UP position, install the fixed nut.

3.1.9 Watch whether the diaphragm could move freely inside the groove of the diaphragm fixed plate, do not install it too tightly.

3.1.10 Install the valve plate set back to the carburetor in appropriately, do not miss the valve plate gasket.