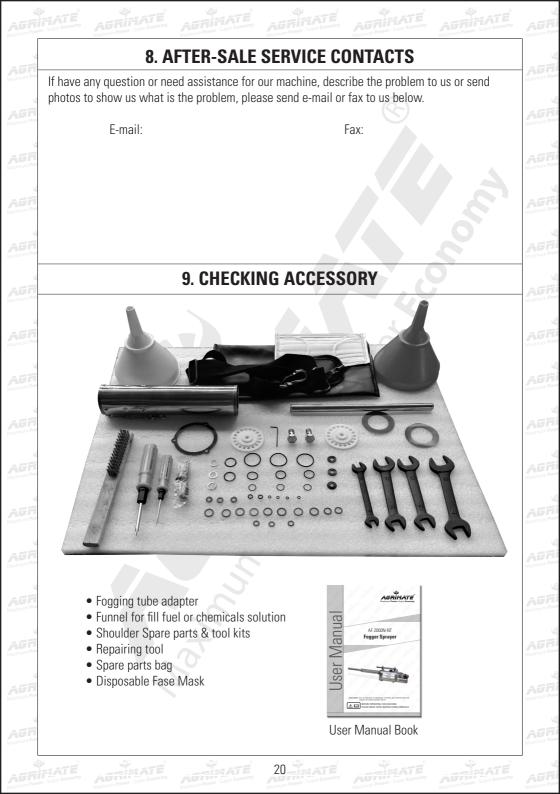

# **SPARE PARTS LIST OF AF 2000N - NT FOGGER SPRAYER**

| Part No.       | Description                             |
|----------------|-----------------------------------------|
| AF-2000N-NT-01 | M5-knurled nut                          |
| AF-2000N-NT-02 | 35A-muffler cover                       |
| AF-2000N-NT-03 | 35A-anechoic foam                       |
| AF-2000N-NT-04 | I-type hexagon nuts                     |
| AF-2000N-NT-05 | cross recessed pan head screw           |
| AF-2000N-NT-06 | baffle valve                            |
| AF-2000N-NT-07 | diaphragm                               |
| AF-2000N-NT-08 | diaphragm fixed plate -A                |
| AF-2000N-NT-09 | cross recessed small pan<br>head screws |
| AF-2000N-NT-10 | baffle gasket                           |
| AF-2000N-NT-11 | 35A-swirl pole                          |
| AF-2000N-NT-12 | High voltage cap                        |
| AF-2000N-NT-13 | spring pin                              |
| AF-2000N-NT-14 | 0-ring                                  |
| AF-2000N-NT-15 | carburetor body                         |
| AF-2000N-NT-16 | Carburetor gasket                       |
| AF-2000N-NT-17 | oil Nozzles                             |
| AF-2000N-NT-18 | 0-ring                                  |
| AF-2000N-NT-19 | plunger sleeve                          |
| AF-2000N-NT-20 | O-ring                                  |
| AF-2000N-NT-21 | plunger                                 |
| AF-2000N-NT-22 | plastic limited block                   |
| AF-2000N-NT-23 | cross recessed small pan<br>head screws |
| AF-2000N-NT-24 | plastic throttle knob                   |
| AF-2000N-NT-25 | hexagon socket set screws               |
| AF-2000N-NT-26 | BL-oil tank                             |
| AF-2000N-NT-27 | 0-ring                                  |
| AF-2000N-NT-28 | 35A-oill tank cover                     |
| AF-2000N-NT-29 | felt tube                               |
| AF-2000N-NT-30 | oill filter                             |
| AF-2000N-NT-31 | oil pipeline                            |
| AF-2000N-NT-32 | 35A-hollow bolt                         |
| AF-2000N-NT-33 | 0-ring                                  |
| AF-2000N-NT-34 | tighten nut                             |
| AF-2000N-NT-35 | M5-short hinge screws                   |
| AF-2000N-NT-36 | articulated body pillow                 |

| Part No.       | Description                             |
|----------------|-----------------------------------------|
| AF-2000N-NT-37 | Red gasket                              |
| AF-2000N-NT-38 | Balance chamber cap                     |
| AF-2000N-NT-39 | Balance chamber gasket                  |
| AF-2000N-NT-40 | hexagon head bolt                       |
| AF-2000N-NT-41 | 0-ring                                  |
| AF-2000N-NT-42 | Balance chamber body                    |
| AF-2000N-NT-43 | Air-connect mouth-M10×1                 |
| AF-2000N-NT-44 | Red gasket                              |
| AF-2000N-NT-45 | switch valve spool                      |
| AF-2000N-NT-46 | switch valve cover                      |
| AF-2000N-NT-47 | throttle knob                           |
| AF-2000N-NT-48 | hexagon socket set screws               |
| AF-2000N-NT-49 | falt hexagon socket set screws          |
| AF-2000N-NT-50 | M10-transition nut                      |
| AF-2000N-NT-51 | One-way valve body                      |
| AF-2000N-NT-52 | one-way valve gasket                    |
| AF-2000N-NT-53 | one-way valve diaphragm                 |
| AF-2000N-NT-54 | 0-ring                                  |
| AF-2000N-NT-55 | One-way valve cap                       |
| AF-2000N-NT-56 | asbestos gasket                         |
| AF-2000N-NT-57 | M5-copper nut                           |
| AF-2000N-NT-58 | I-type hexagon nuts                     |
| AF-2000N-NT-59 | rubber tube                             |
| AF-2000N-NT-60 | long hinge pin                          |
| AF-2000N-NT-61 | 35A-long air conduct pipe               |
| AF-2000N-NT-62 | liquid filter                           |
| AF-2000N-NT-63 | 35A-drain bolt                          |
| AF-2000N-NT-64 | cross recessed small pan<br>head screws |
| AF-2000N-NT-65 | 35A-catheter                            |
| AF-2000N-NT-66 | 35A-short airway pipe                   |
| AF-2000N-NT-67 | Chemicals valve connector               |
| AF-2000N-NT-68 | I-type hexagon nuts                     |
| AF-2000N-NT-69 | Valve body                              |
| AF-2000N-NT-70 | Chemicals valve gasket                  |
| AF-2000N-NT-71 | Chemicals valve diaphragm               |
| AF-2000N-NT-72 | Valve disk                              |

# **SPARE PARTS LIST OF AF 2000N - NT FOGGER SPRAYER**

| Maximum Pov         | Part No.        | Description                               |
|---------------------|-----------------|-------------------------------------------|
| 6                   | AF-2000N-NT-73  | Disc springs                              |
| лбп                 | AF-2000N-NT-74  | ptfe pad                                  |
| Maximum Pov         | AF-2000N-NT-75  | valve cover                               |
|                     | AF-2000N-NT-76  | cross recessed small pan<br>head screws   |
|                     | AF-2000N-NT-77  | valve spindle                             |
| AG A<br>Maximum Pov | AF-2000N-NT-78  | cross recessed countersunk<br>head screws |
| 6                   | AF-2000N-NT-79  | 1.2-nozzle                                |
| AGR                 | AF-2000N-NT-80  | 35A-fluid pipe                            |
| Maximum Pov         | AF-2000N-NT-81  | copper gasket                             |
| 6                   | AF-2000N-NT-82  | 35A-spray connected nail                  |
|                     | AF-2000N-NT-83  |                                           |
| 10 LEADER           | AF-2000N-NT-84  | Pressing buckle-10×19                     |
|                     | AF-2000N-NT-85  | Link belt-55×64                           |
| Maximum Pov         | AF-2000N-NT-86  | M60×4-wire teeth cover                    |
| 6                   | AF-2000N-NT-87  | fluoride pad chip                         |
| AGR                 | AF-2000N-NT-88  | 35A-Solution tank                         |
| Maximum Pov         | AF-2000N-NT-89  | cross recessed pan head screw             |
| AGR                 | AF-2000N-NT-90  | butterfly screw                           |
| Maximum             | AF-2000N-NT-91  | cathode plate                             |
| 6                   | AF-2000N-NT-92  | flat washer                               |
| Maximum Pov         | AF-2000N-NT-93  | Battery tube                              |
|                     | AF-2000N-NT-94  | Former holder                             |
| AGR                 | AF-2000N-NT-95  | Post holder                               |
| Maximum Pov         | AF-2000N-NT-96  | spring                                    |
| 6                   | AF-2000N-NT-97  | negative pressure tablets                 |
| AGA                 | AF-2000N-NT-98  | negative fixed plate                      |
| Maximum             | AF-2000N-NT-99  | 6V-pulse igniter                          |
|                     | AF-2000N-NT-100 | cross recessed small pan<br>head screws   |
| ,                   | AF-2000N-NT-101 | stand guard plate                         |
|                     | AF-2000N-NT-102 | cross recessed pan head screw             |
| 1.4                 | AF-2000N-NT-103 |                                           |
| AGR                 | AF-2000N-NT-104 |                                           |
| Maximum Pov         | AF-2000N-NT-105 | 35A-Ignition wire                         |
| 4                   | AF-2000N-NT-106 | DS-318-push buttn                         |

| Part No.        | Description                                 |
|-----------------|---------------------------------------------|
| AF-2000N-NT-107 | cross recessed small pan                    |
|                 | head screws                                 |
| AF-2000N-NT-108 | rubber tube                                 |
| AF-2000N-NT-109 | one-way valve connected nail                |
| AF-2000N-NT-110 | Red gasket                                  |
| AF-2000N-NT-111 | 36-Back pump cover                          |
| AF-2000N-NT-112 | 36-pump cylinder                            |
| AF-2000N-NT-113 | 36-leather cup                              |
| AF-2000N-NT-114 | 36-pump plug                                |
| AF-2000N-NT-115 | 36-core rod pump                            |
| AF-2000N-NT-116 | cylindrical helical compres-<br>sion spring |
| AF-2000N-NT-117 | 36-Front pump cover                         |
| AF-2000N-NT-118 | cylinder sleeve                             |
| AF-2000N-NT-119 | pump shock pad                              |
| AF-2000N-NT-120 | pump handle                                 |
| AF-2000N-NT-121 | 35A-fog tube joint                          |
| AF-2000N-NT-122 | protection tube retainer                    |
| AF-2000N-NT-123 | 35A-protection tube                         |
| AF-2000N-NT-124 | Front aluminum protect grid                 |
| AF-2000N-NT-125 | square hole back aluminum<br>grille         |
| AF-2000N-NT-126 | great washer                                |
| AF-2000N-NT-127 | cross recessed pan head screw               |
| AF-2000N-NT-128 | cross recessed pan head tapping screw       |
| AF-2000N-NT-129 | Back guard                                  |
| AF-2000N-NT-130 | 35A-combustion chamber                      |
| AF-2000N-NT-131 | fixed plate- 80                             |
| AF-2000N-NT-132 |                                             |
| AF-2000N-NT-133 | 35A-side plate                              |
| AF-2000N-NT-134 | Backing plate                               |
|                 |                                             |
|                 |                                             |