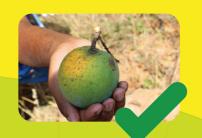

## CUT & CONVEY MANGO PICKER

- Harvest fruits with stem
- Harvest fruits from tree without climbing
- Fruits come down trhough pipe
- 箯 No sap burn
- Get better price for fruits with stem
- Maximum operating height: 17 Ft
- 🎾 Total weight: 2.2 kg

ł

From Tree Mango is Plucked with Stem

5 Feet Man

ALSO AVAILABLE IN

11 Feet Height

AUTHORISED DEALER