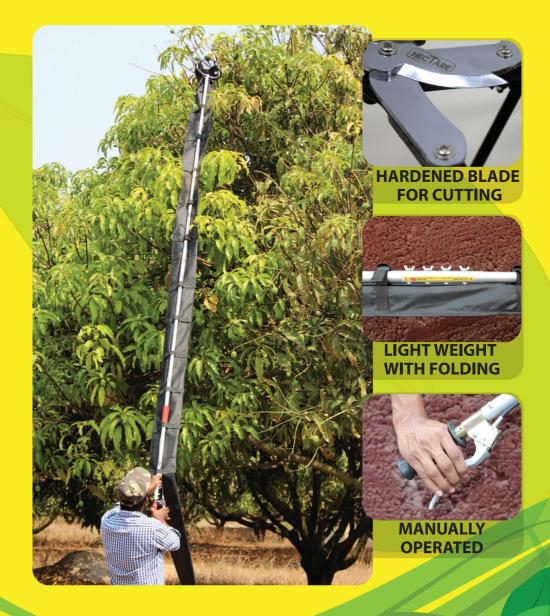

## CUT & CONVEY MANGO PICKER

- Harvest fruits with stem
- Harvest fruits from tree without climbing
- Fruits come down trhough pipe
- 箯 No sap burn
- Get better price for fruits with stem
- Maximum operating height: 17 Ft
- 🎾 Total weight: 2.2 kg

ł

From Tree Mango is Plucked with Stem

5 Feet Man

ALSO AVAILABLE IN

11 Feet Height

AUTHORISED DEALER