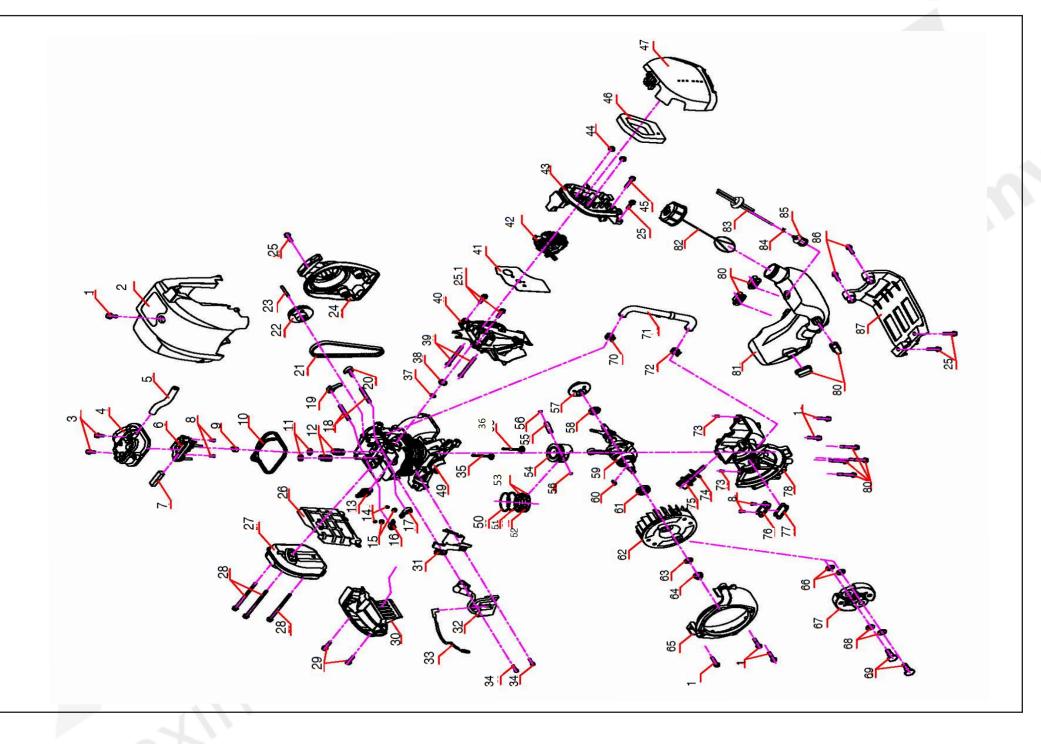

| SL NO | PART NO     | DESCRIPTION              | SL NO | PART NO     | DESCRIPTION          |
|-------|-------------|--------------------------|-------|-------------|----------------------|
| 1     | AM-AX35-E01 | Hex flange surface screw | 17    | AM-AX35-E17 | Intake rocker arm    |
| 2     | AM-AX35-E02 | Engine plastic cover     | 18    | AM-AX35-E18 | Roker pin            |
| 3     | AM-AX35-E03 | Self-tapping screw       | 19    | AM-AX35-E19 | Exhaust valve rocker |
| 4     | AM-AX35-E04 | Cylinder cover           | 20    | AM-AX35-E20 | Intake valve rocker  |
| 5     | AM-AX35-E05 | Wind pipe                | 21    | AM-AX35-E21 | Synchronous belt     |
| 6     | AM-AX35-E06 | Inside cover             | 22    | AM-AX35-E22 | Cam wheel            |
| 7     | AM-AX35-E07 | Oil gas separator        | 23    | AM-AX35-E23 | Camshaft             |
| 8     | AM-AX35-E08 | Screw                    | 24    | AM-AX35-E24 | Starter              |
| 9     | AM-AX35-E09 | Oil sucker cover         | 25    | AM-AX35-E25 | Screw                |
| 10    | AM-AX35-E10 | Cylinder cover seal      | 26    | AM-AX35-E26 | Muffler baffle       |
| 11    | AM-AX35-E11 | Valve locker             | 27    | AM-AX35-E27 | Muffler              |
| 12    | AM-AX35-E12 | Valve spring             | 28    | AM-AX35-E28 | Screw                |
| 13    | AM-AX35-E13 | Spark plug               | 29    | AM-AX35-E29 | Screw                |
| 14    | AM-AX35-E14 | Valve adjusting screw    | 30    | AM-AX35-E30 | Muffler baffle-2     |
| 15    | AM-AX35-E15 | Valve adjusting nut      | 31    | AM-AX35-E31 | Baffle               |
| 16    | AM-AX35-E16 | Exhaust rocker arm       | 32    | AM-AX35-E32 | Ignition stator      |

| SL NO | PART NO       | DESCRIPTION          | SL NO | PART NO     | DESCRIPTION         |
|-------|---------------|----------------------|-------|-------------|---------------------|
| 33    | AM-AX35-E33   | Stopping wire        | 49    | AM-AX35-E49 | Cylinder            |
| 34    | AM-AX35-E34   | Screw                | 50    | AM-AX35-E50 | NO.1 piston ring    |
| 35    | AM-AX35-E35   | Exhaust valve        | 51    | AM-AX35-E51 | NO.2 piston ring    |
| 36    | AM-AX35-E36   | Intake valve         | 52    | AM-AX35-E52 | Liner ring          |
| 37    | AM-AX35-E37   | Admitting gasket     | 53    | AM-AX35-E53 | Oil scraper ring    |
| 38    | AM-AX35-E38   | O-seal ring          | 54    | AM-AX35-E54 | Piston              |
| 39    | AM-AX35-E39   | Screw                | 55    | AM-AX35-E55 | Piston pin          |
| 40    | AM-AX35-E40   | Admitting pipe       | 56    | AM-AX35-E56 | Ring                |
| 25.1  | AM-AX35-E25.1 | Screw                | 57    | AM-AX35-E57 | Start reel          |
| 41    | AM-AX35-E41   | Carburetor gasket    | 58    | AM-AX35-E58 | Oil seal            |
| 42    | AM-AX35-E42   | Carburetor           | 59    | AM-AX35-E59 | Crankshaft          |
| 43    | AM-AX35-E43   | Cleaner inside cover | 60    | AM-AX35-E60 | Кеу                 |
| 44    | AM-AX35-E44   | Nut                  | 61    | AM-AX35-E61 | Oil seal            |
| 45    | AM-AX35-E45   | Screw                | 62    | AM-AX35-E62 | Magneto rotor comp. |
| 46    | AM-AX35-E46   | Filter               | 63    | AM-AX35-E63 | Washer              |
| 47    | AM-AX35-E47   | Air filter cover     | 64    | AM-AX35-E64 | Nut                 |
| 48    | AM-AX35-E48   | NA                   |       |             |                     |

| SL NO | PART NO     | DESCRIPTION             | SL NO | PART NO     | DESCRIPTION     |
|-------|-------------|-------------------------|-------|-------------|-----------------|
| 65    | AM-AX35-E65 | Magneto cover           | 81    | AM-AX35-E81 | Fuel tank       |
| 66    | AM-AX35-E66 | Washer                  | 82    | AM-AX35-E82 | Fuel tank lid   |
| 67    | AM-AX35-E67 | Clutch                  | 83    | AM-AX35-E83 | Fuel pipe       |
| 68    | AM-AX35-E68 | Washer                  | 84    | AM-AX35-E84 | Clamp           |
| 69    | AM-AX35-E69 | Screw pin               | 85    | AM-AX35-E85 | Filter          |
| 70    | AM-AX35-E70 | Holding-down clip       | 86    | AM-AX35-E86 | Screw           |
| 71    | AM-AX35-E71 | Balancing pressure pipe | 87    | AM-AX35-E87 | Fuel tank cover |
| 72    | AM-AX35-E72 | Holding-down clip       |       | Y/12        |                 |
| 73    | AM-AX35-E73 | Pin                     |       | 5           |                 |
| 74    | AM-AX35-E74 | O-seal ring             |       |             |                 |
| 75    | AM-AX35-E75 | Oil scale               |       |             |                 |
| 76    | AM-AX35-E76 | Reed vavle              |       |             |                 |
| 77    | AM-AX35-E77 | Reed vavle gasket       |       |             |                 |
| 78    | AM-AX35-E78 | Crankcase               |       |             |                 |
| 79    | AM-AX35-E79 | Screw                   |       |             |                 |
| 80    | AM-AX35-E80 | Rubber cushion          |       |             |                 |