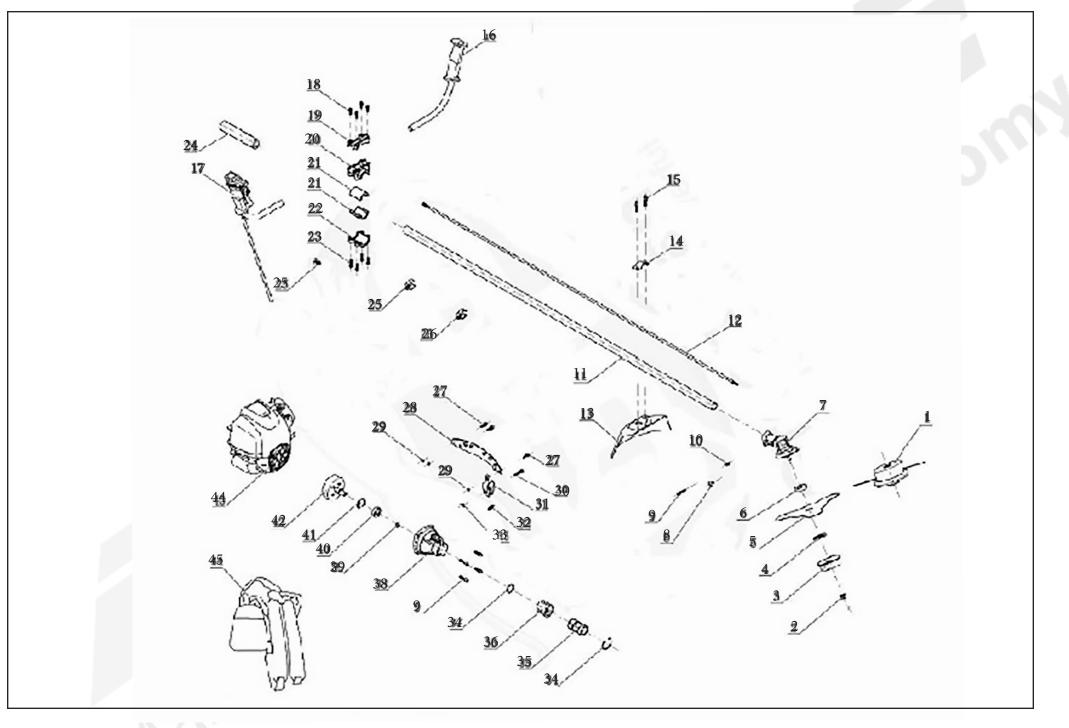

TRANSMISSION DIAGRAM & SPARE PART LIST OF AM-400-BC-4S-MS+ BRUSH CUTTER

| SL NO | PART NO    | DESCRIPTION        | SL NO | PART NO    | DESCRIPTION             |
|-------|------------|--------------------|-------|------------|-------------------------|
| 1     | AM-400-T01 | Trimmer head       | 17    | AM-400-T17 | Right switch handle     |
| 2     | AM-400-T02 | Lock nut           | 18    | AM-400-T18 | Comboined bolt          |
| 3     | AM-400-T03 | Blade sheild       | 19    | AM-400-T19 | Upper handle base       |
| 4     | AM-400-T04 | Press plate        | 20    | AM-400-T20 | Middle handle base      |
| 5     | AM-400-T05 | 3T plate           | 21    | AM-400-T21 | Vibration reduce rubber |
| 6     | AM-400-T06 | lock plate         | 22    | AM-400-T22 | Down handle base        |
| 7     | AM-400-T07 | Gear box           | 23    | AM-400-T23 | Comboined bolt          |
| 8     | AM-400-T08 | Round head bolt    | 24    | AM-400-T24 | Sponge sleeve           |
| 9     | AM-400-T09 | Comboined bolt     | 25    | AM-400-T25 | Cable locker            |
| 10    | AM-400-T10 | Comboined bolt     | 26    | AM-400-T26 | Cable locker            |
| 11    | AM-400-T11 | Shaft              | 27    | AM-400-T27 | Comboined bolt          |
| 12    | AM-400-T12 | Nine teeth shaft   | 28    | AM-400-T28 | Belt holder             |
| 13    | AM-400-T13 | Grass guard        | 29    | AM-400-T29 | Nut                     |
| 14    | AM-400-T14 | Press plate        | 30    | AM-400-T30 | Comboined bolt          |
| 15    | AM-400-T15 | Comboined bolt     | 31    | AM-400-T31 | Belt holder             |
| 16    | AM-500-T16 | Left switch handle | 32    | AM-400-T32 | Lock sleeve             |

#### TRANSMISSION DIAGRAM & SPARE PART LIST OF AM-400-BC-4S-MS+ BC BRUSH CUTTER

| SL NO | PART NO    | DESCRIPTION      | SL NO | PART NO | DESCRIPTION |
|-------|------------|------------------|-------|---------|-------------|
| 33    | AM-400-T33 | Spring           |       |         |             |
| 34    | AM-400-T34 | Wing nut         |       |         |             |
| 35    | AM-400-T35 | Baed flange      |       |         |             |
| 36    | AM-400-T36 | Connector sleeve |       |         |             |
| 37    | AM-400-T37 | Rubber sleeve    |       |         | 20          |
| 38    | AM-400-T38 | Shaft flage      |       |         |             |
| 39    | AM-400-T39 | cluctch housing  |       |         |             |
| 40    | AM-400-T40 | Shaft flage      |       | CUY     |             |
| 41    | AM-400-T41 | Roliing bearing  |       | , )     |             |
| 42    | AM-400-T42 | Bead falnge      |       | X       |             |
| 43    | AM-400-T43 | Drum             |       |         |             |
| 44    | AM-400-T44 | Engine           | 0     |         |             |
| 45    | AM-400-T45 | Bolt             |       |         |             |
|       |            | 10,              |       |         |             |
|       |            | ~~··             |       |         |             |
|       |            |                  |       |         |             |