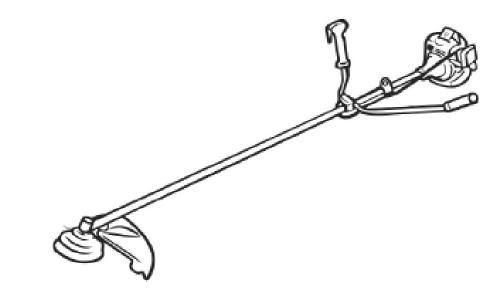

## **AGRIMATE BRUSH CUTTER**

AM-400-BC-4S-MS+

### **TECHNICAL SPECIFICATIONS**

| Product            | BRUSH CUTTER     |
|--------------------|------------------|
| Model              | AM-400-BC-4S-MS+ |
| Engine Type        | 4 stroke         |
| Displacement       | 35.8cc           |
| Engine Power       | 6500rpm/0.9kw    |
| Caburetor          | Diaphragm-type   |
| Fuel tank capacity | 0.65L            |