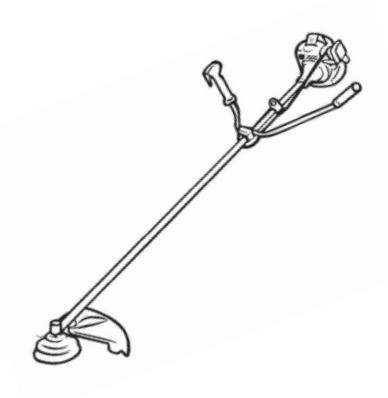

# AGRIMATE BRUSH CUTTER AM-530-BC-2S-NEO

#### TECHNICAL SPECIFICATIONS

| STROKE              | 2-STROKE                                       |  |
|---------------------|------------------------------------------------|--|
| ENGINE              | SINGLE CYLINDER AIR COOL ENGINE                |  |
| DISPLACEMENT        | 51.7CC                                         |  |
| ENGINE POWER        | 1.4KW/6500RPM                                  |  |
| FUEL TANK CAPACITY  | 1.2LTR                                         |  |
| CARBURETOR          | DIAPHRAM TYPE,WALBRO                           |  |
| STARTING SYSTEM     | RECOIL STARTER                                 |  |
| ENGINE OIL CAPACITY | Mix(25:1)                                      |  |
| TUBE                | ALUMINIUM TUBE, MATT                           |  |
| TUBE SIZE           | 28mm(Diameter)*2.0mm(Thinkness)*1500mm(Length) |  |
| SHAFT DIAMETER      | 8mm                                            |  |