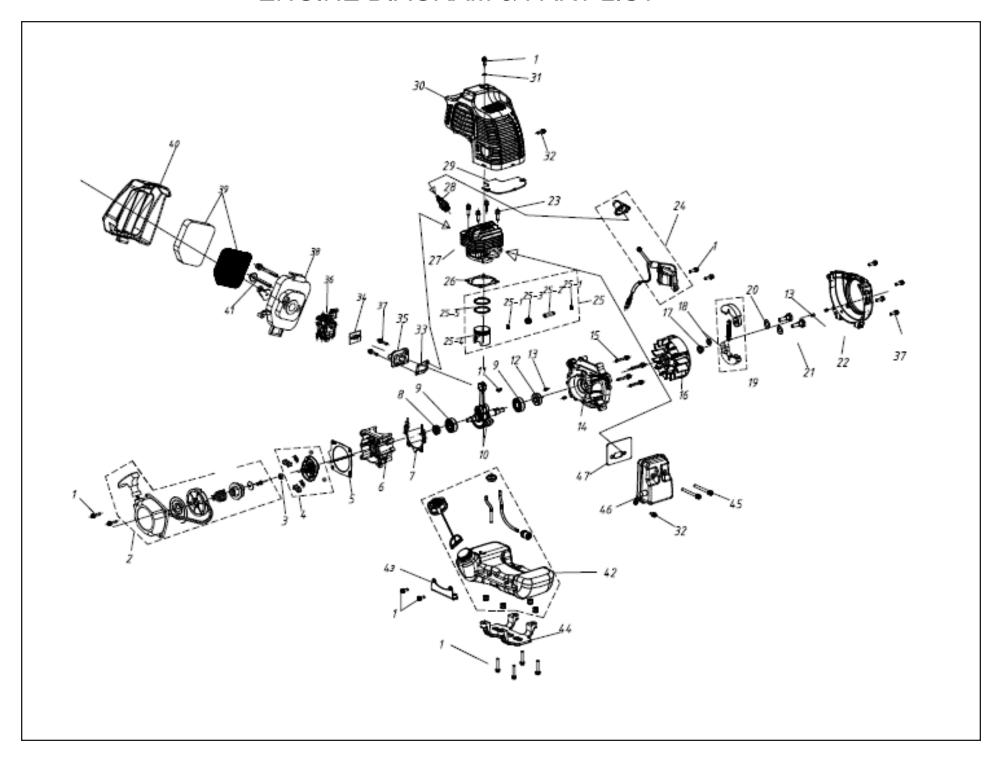

#### ENGINE DIAGRAM & PART LIST

#### **ENGINE DIAGRAM & PART LIST**

| SL NO | PART NO       | DESCRIPTION                         | SL NO | PART NO         | DESCRIPTION            |
|-------|---------------|-------------------------------------|-------|-----------------|------------------------|
| 1     | AM-530-BC-E01 | Screw                               | 17    | AM-530-BC-E17   | Nut                    |
| 2     | AM-530-BC-E02 | Combination starter                 | 18    | AM-530-BC-E18   | Washer                 |
| 3     | AM-530-BC-E03 | Nut                                 | 19    | AM-530-BC-E19   | Tensioning blocks      |
| 4     | AM-530-BC-E04 | Dial Combination                    | 20    | AM-530-BC-E20   | Corrugated gasket      |
| 5     | AM-530-BC-E05 | Starter pad                         | 21    | AM-530-BC-E21   | Screw shaft            |
| 6     | AM-530-BC-E06 | The second half of the crankcase    | 22    | AM-530-BC-E22   | Magnet motor shell     |
| 7     | AM-530-BC-E07 | crankcase Gasket                    | 23    | AM-530-BC-E23   | Screw                  |
| 8     | AM-530-BC-E08 | Oil seal                            | 24    | AM-530-BC-E24   | Ignition devise        |
| 9     | AM-530-BC-E09 | Bearing                             | 25    | AM-530-BC-E25   | Combined piston        |
| 10    | AM-530-BC-E10 | The crankshaft connecting rod shaft | 25.1  | AM-530-BC-E25.1 | The piston pin circlip |
| 11    | AM-530-BC-E11 | Wood ruff key                       | 25.2  | AM-530-BC-E25.2 | Piston pin             |
| 12    | AM-530-BC-E12 | Oil seal                            | 25.3  | AM-530-BC-E25.3 | Bearing                |
| 13    | AM-530-BC-E13 | Pin                                 | 25.4  | AM-530-BC-E25.4 | Piston                 |
| 14    | AM-530-BC-E14 | The first half of the crankcase     | 25.5  | AM-530-BC-E25.5 | Piston ring group      |
| 15    | AM-243-BC-E15 | Screw                               | 26    | AM-530-BC-E26   | Cylinder pad           |
| 16    | AM-530-BC-E16 | Magnet motor rotor                  | 27    | AM-530-BC-E27   | Cylinder               |

#### **ENGINE DIAGRAM & PART LIST**

| SL NO | PART NO       | DESCRIPTION            | SL NO | PART NO       | DESCRIPTION           |
|-------|---------------|------------------------|-------|---------------|-----------------------|
| 28    | AM-530-BC-E28 | Spark plug             | 44    | AM-530-BC-E44 | The Fuel Tank Bracket |
| 29    | AM-530-BC-E29 | under the diphragm     | 45    | AM-530-BC-E45 | Screw                 |
| 30    | AM-530-BC-E30 | Cylinder cover         | 46    | AM-530-BC-E46 | Muffler Assembly      |
| 31    | AM-530-BC-E31 | Insulation pad         | 47    | AM-530-BC-E47 | Silncer pad           |
| 32    | AM-530-BC-E32 | Screw                  |       |               |                       |
| 33    | AM-530-BC-E33 | Intake pipe gasket     |       |               |                       |
| 34    | AM-530-BC-E34 | Carburetor gasket      |       |               |                       |
| 35    | AM-530-BC-E35 | Intake pipe            |       |               |                       |
| 36    | AM-530-BC-E36 | Carburetor combination |       |               |                       |
| 37    | AM-530-BC-E37 | Screw                  |       |               |                       |
| 38    | AM-530-BC-E38 | Air filter Assy        |       |               |                       |
| 39    | AM-530-BC-E39 |                        |       |               |                       |
| 40    | AM-530-BC-E40 |                        |       |               |                       |
| 41    | AM-530-BC-E41 | Screw                  |       |               |                       |
| 42    | AM-530-BC-E42 | Fuel Tank Assembly     |       |               |                       |
| 43    | AM-530-BC-E43 | Tank rack              |       |               |                       |