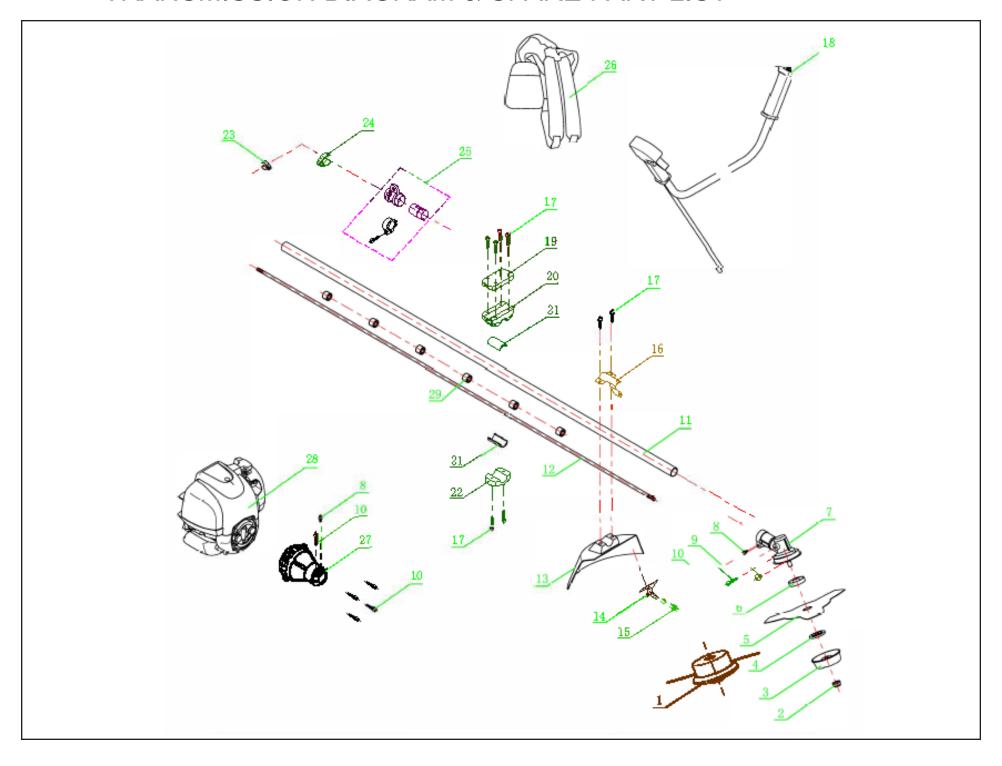

#### TRANSMISSION DIAGRAM & SPARE PART LIST

#### TRANSMISSION DIAGRAM & SPARE PART LIST

|       | <u> </u>      |                  | T     | T             |                         |
|-------|---------------|------------------|-------|---------------|-------------------------|
| SL NO | PART NO       | DESCRIPTION      | SL NO | PART NO       | DESCRIPTION             |
| 1     | AM-530-BC-T01 | Trimmer head     | 17    | AM-530-BC-T17 | Combined screw          |
| 2     | AM-530-BC-T02 | Lock nut         | 18    | AM-530-BC-T18 | Switch handle           |
| 3     | AM-530-BC-T03 | Blade sheild     | 19    | AM-530-BC-T19 | Upper handle base       |
| 4     | AM-530-BC-T04 | Press plate      | 20    | AM-530-BC-T20 | Middle handle base      |
| 5     | AM-530-BC-T05 | 2T Blade         | 21    | AM-530-BC-T21 | Vibration reduce rubber |
| 6     | AM-530-BC-T06 | Lock Plate       | 22    | AM-530-BC-T22 | Down handle base        |
| 7     | AM-530-BC-T07 | Gear box         | 23    | AM-530-BC-T23 | Cable locker            |
| 8     | AM-530-BC-T08 | Combined screw   | 24    | AM-530-BC-T24 | Cable locker            |
| 9     | AM-530-BC-T09 | Road head screw  | 25    | AM-530-BC-T25 | Belt mountings          |
| 10    | AM-530-BC-T10 | Combined screw   | 26    | AM-530-BC-T26 | Belt                    |
| 11    | AM-530-BC-T11 | Shaft            | 27    | AM-530-BC-T27 | Clutch housing          |
| 12    | AM-530-BC-T12 | Nine Teeth shaft | 28    | AM-530-BC-T28 | Engine                  |
| 13    | AM-530-BC-T13 | Grass gurad      | 29    | AM-530-BC-T29 | Oil bearing             |
| 14    | AM-530-BC-T14 | cicular Blade    |       |               |                         |
| 15    | AM-530-BC-T15 | Screw            |       |               |                         |
| 16    | AM-530-BC-T16 | Press plate      |       |               |                         |