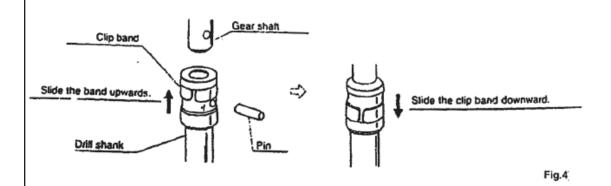

#### **DRILL TO GEAR CASE**

- 1. Slide the clipband upward and pull the pin out fom its hole.
- 2. Align the holes on the gear shaft and drill shank and insert the drill over the shaft.

Reinsert the pin through the pin holes & lower the band untill covering the hole.