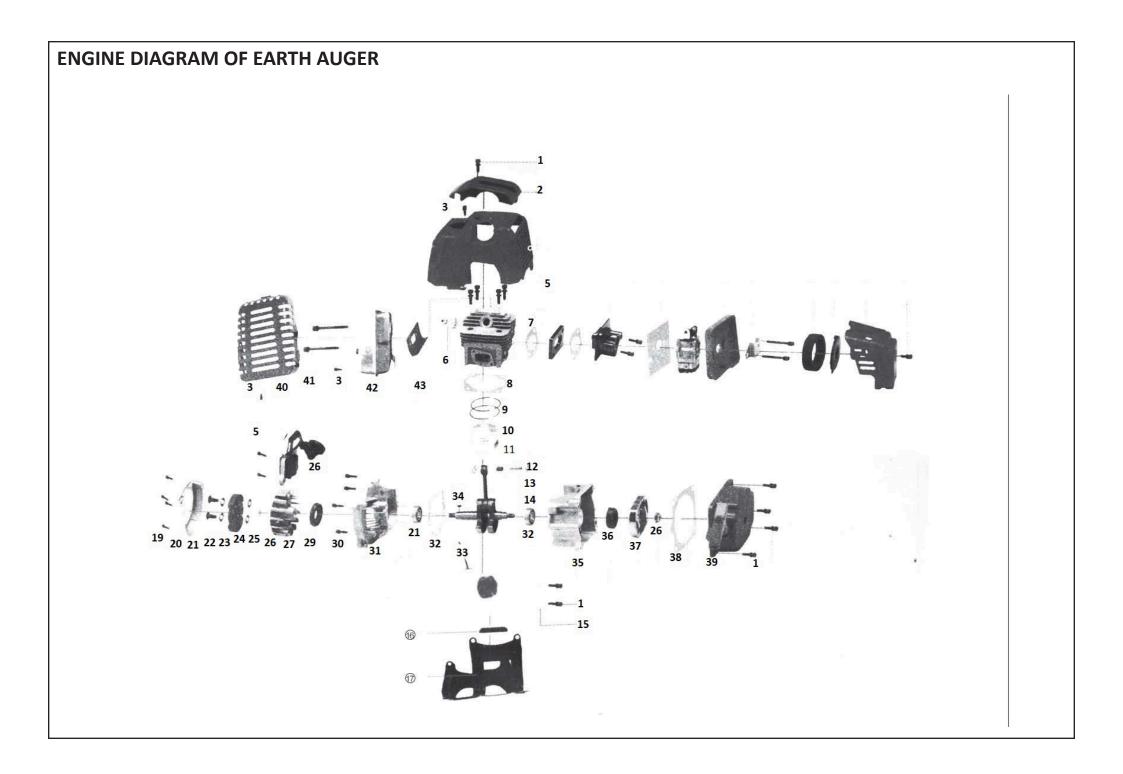

| SL NO | PART NO         | DESCRIPTION                                 | SL NO | PART NO         | DESCRIPTION                                |
|-------|-----------------|---------------------------------------------|-------|-----------------|--------------------------------------------|
| 1     | AM-6300EAW -E01 | Single Cylinder head combi-<br>nation Screw | 17    | AM-6300EAW -E17 | Oil Support                                |
| 2     | AM-6300EAW -E02 | Cylinder head cover                         | 18    | AM-6300EAW -E18 | Cushion                                    |
| 3     | AM-6300EAW -E03 | Single Cylinder head combi-<br>nation Screw | 19    | AM-6300EAW -E19 | Single Cylinder head combination Screw     |
| 4     | AM-6300EAW -E04 | Cylinder Cover                              | 20    | AM-6300EAW -E20 | Side Cover                                 |
| 5     | AM-6300EAW -E05 | Single Cylinder head combi-<br>nation Screw | 21    | AM-6300EAW -E21 | Cylinder pin                               |
| 6     | AM-6300EAW -E06 | Spark Plug                                  | 22    | AM-6300EAW -E22 | Clutch retaining bolt                      |
| 7     | AM-6300EAW -E07 | Cylinder Block                              | 23    | AM-6300EAW -E23 | Wave Washer                                |
| 8     | AM-6300EAW -E08 | Cylinder Block Gasket                       | 24    | AM-6300EAW -E24 | Clutch                                     |
| 9     | AM-6300EAW -E09 | Piston Ring                                 | 25    | AM-6300EAW -E25 | Flat washer                                |
| 10    | AM-6300EAW -E10 | Piston                                      | 26    | AM-6300EAW -E26 | Flange Nut                                 |
| 11    | AM-6300EAW -E11 | Piston Pin Retainer Ring                    | 27    | AM-6300EAW -E27 | Magnetic Flywheel                          |
| 12    | AM-6300EAW -E12 | Piston Pin                                  | 28    | AM-6300EAW -E28 | High pressure Bag                          |
| 13    | AM-6300EAW -E13 | Piston Pin roller bearing                   | 29    | AM-6300EAW -E29 | Seal                                       |
| 14    | AM-6300EAW -E14 | Crank shaft connecting Rod                  | 30    | AM-6300EAW -E30 | Single Cylinder head combina<br>tion Screw |
| 15    | AM-6300EAW -E15 | Large Flat washer                           | 31    | AM-6300EAW -E31 | Left Crankcase                             |
| 16    | AM-6300EAW -E16 | Oil Can Assy                                | 32    | AM-6300EAW -E32 | Bearings                                   |

| SL NO | PART NO         | DESCRIPTION                                 | SL NO | PART NO         | DESCRIPTION                               |
|-------|-----------------|---------------------------------------------|-------|-----------------|-------------------------------------------|
| 33    | AM-6300EAW -E33 | Crankcase paper pad                         | 46    | AM-6300EAW -E46 | Intake pipe                               |
| 34    | AM-6300EAW -E34 | Half round key                              | 47    | AM-6300EAW -E47 | Single Cylinder head combination<br>Screw |
| 35    | AM-6300EAW -E35 | Right crank case                            | 48    | AM-6300EAW -E48 | Carburetor paper pad                      |
| 36    | AM-6300EAW -E36 | Seal                                        | 49    | AM-6300EAW -E49 | Carburetor                                |
| 37    | AM-6300EAW -E37 | Starting Dial                               | 50    | AM-6300EAW -E50 | Air Filter                                |
| 38    | AM-6300EAW -E38 | Aliminium Gasket                            | 51    | AM-6300EAW -E51 | Air filter support                        |
| 39    | AM-6300EAW -E39 | Starter Assy                                | 52    | AM-6300EAW -E52 | Single Cylinder head combination<br>Screw |
| 40    | AM-6300EAW -E40 | Muffler Hood                                | 53    | AM-6300EAW -E53 | Sponge filter                             |
| 41    | AM-6300EAW -E41 | Single Cylinder head combi-<br>nation Screw | 54    | AM-6300EAW -E54 | Air filter gland                          |
| 42    | AM-6300EAW -E42 | Muffler                                     | 55    | AM-6300EAW -E55 | Air filter cover                          |
| 43    | AM-6300EAW -E43 | Muffler paper pad                           | 56    | AM-6300EAW -E56 | Single Cylinder head combination<br>Screw |
| 44    | AM-6300EAW -E44 | Air inlet paper pad                         |       |                 |                                           |
| 45    | AM-6300EAW -E45 | Insulation pad                              |       |                 |                                           |