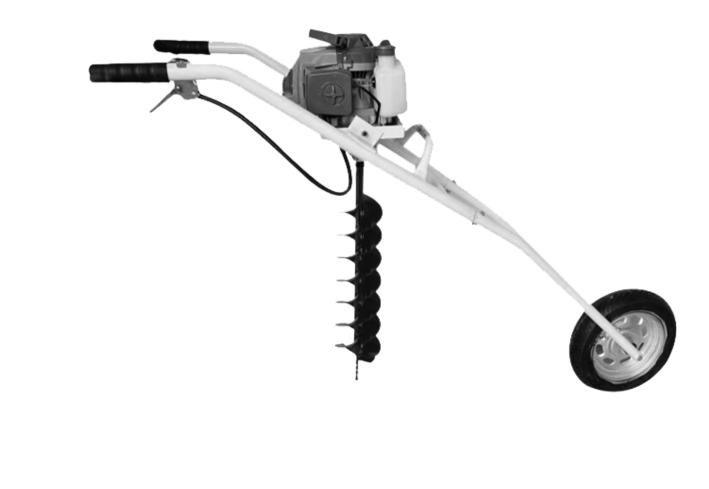

# AGRIMATE EARTH AUGER WITH WHEEL AM-6300EAW-2S-MS+



**USER MANUA** 

## INTRODUCTION

Dear Sir/ Madam,

Thank you for choosing Agrimate product. You are the proud owner of high technology & durable machine. Trust that our Franchisee/Dealer installed the product & installed the product and explained you about the usage & service instructions. Please visit our autorised dealer for your future requirement of our other equipments, genuine spares, accessories and services. Service coupons are attached with this manual and you can avail free service to keep your machine fit always to use on demand.

About Ratnagiri,

We import and market of high quality of agriculture wide range of equipments which we are selling through our authorised franchisee or dealer network. We are in this field from past years service the farmer. community. For further