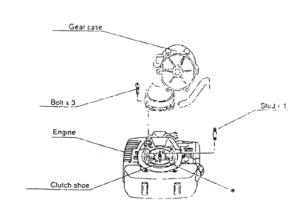

#### GEAR CASE TO ENGINE :

1. Lay the Engine on the ground with the clutch shoe facing upwards. Screw the stud into the marked hole.

2. Set the gear case on the engine and loosely tighten the stud and nut.

3. Stud the other bolts into the remaining 3 holes. Then tighten all the 4 bolts securely and evenly