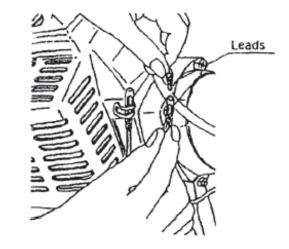

#### WIRING LEADS

Connect the leads (X2) between the Engine & gear case. Make sure colours match and connections are securely tight.

Fig. 3