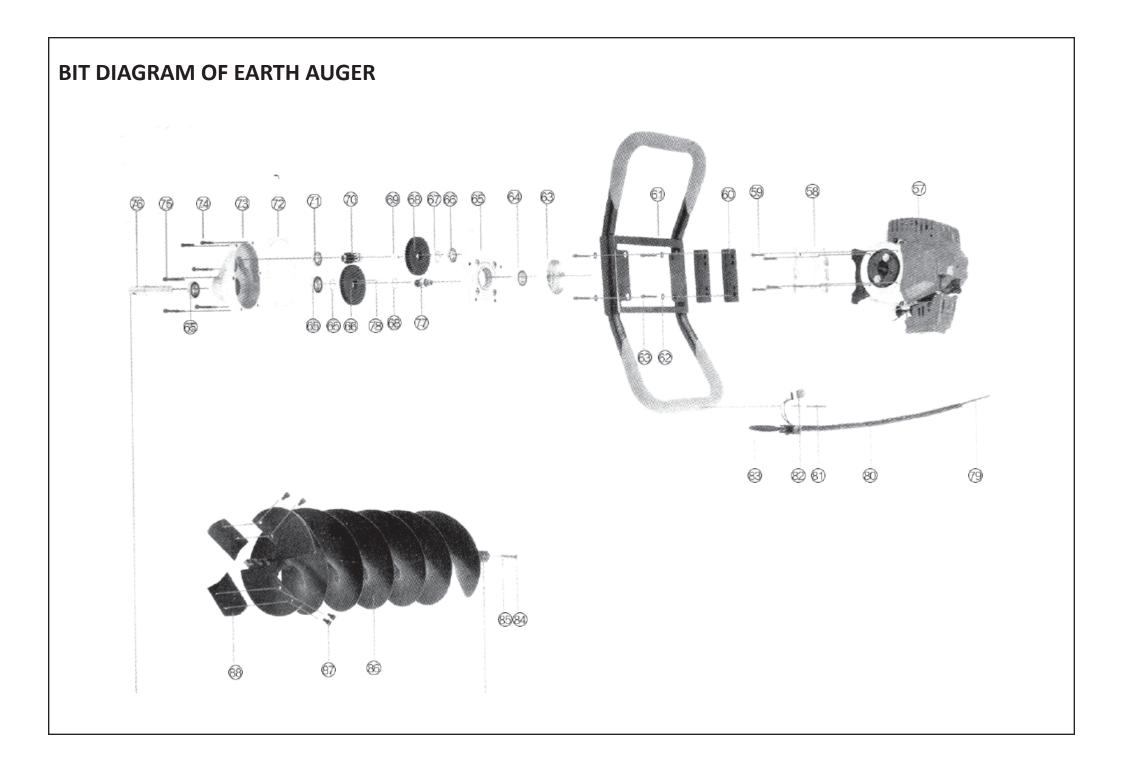

| SL NO | PART NO         | DESCRIPTION                     | SL NO | PART NO.        | DESCRIPTION                     |
|-------|-----------------|---------------------------------|-------|-----------------|---------------------------------|
| 57    | AM-6300EAW -B57 | Gasoline Engine                 | 73    | AM-6300EAW -B73 | Gear box                        |
| 58    | AM-6300EAW -B58 | Gear Box fixing plate           | 74    | AM-6300EAW -B74 | Cylinder head combination screw |
| 59    | AM-6300EAW -B59 | Cylinder head screw             | 75    | AM-6300EAW -B75 | Cylinder head combination screw |
| 60    | AM-6300EAW -B60 | Rubber Cushion                  | 76    | AM-6300EAW -B76 | Output shaft                    |
| 61    | AM-6300EAW -B61 | Bracket handle                  | 77    | AM-6300EAW -B77 | Driving gear I                  |
| 62    | AM-6300EAW -B62 | Flat washer                     | 78    | AM-6300EAW -B78 | Drive gear II                   |
| 63    | AM-6300EAW -B63 | Cylinder head combination screw | 79    | AM-6300EAW -B79 | Throttle line                   |
| 64    | AM-6300EAW -B64 | Clutch disc                     | 80    | AM-6300EAW -B80 | Bushing                         |
| 65    | AM-6300EAW -B65 | Bearing                         | 81    | AM-6300EAW -B81 | Counter shaft head screw        |
| 66    | AM-6300EAW -B66 | Gear Box cover                  | 82    | AM-6300EAW -B82 | Engine stop                     |
| 67    | AM-6300EAW -B67 | Bearing                         | 83    | AM-6300EAW -B83 | Throttle switch                 |
| 68    | AM-6300EAW -B68 | Shaft ring                      | 84    | AM-6300EAW -B84 | Pin                             |
| 69    | AM-6300EAW -B69 | Driver gear I                   | 85    | AM-6300EAW -B85 | Pin                             |
| 70    | AM-6300EAW -B70 | Cylinder Pin                    | 86    | AM-6300EAW -B86 | Bit                             |
| 71    | AM-6300EAW -B71 | Driver gear II                  | 87    | AM-6300EAW -B87 | Cylinder head screw             |
| 72    | AM-6300EAW -B72 | Gear Box paper pad              | 88    | AM-6300EAW -B88 | Bit Blade                       |