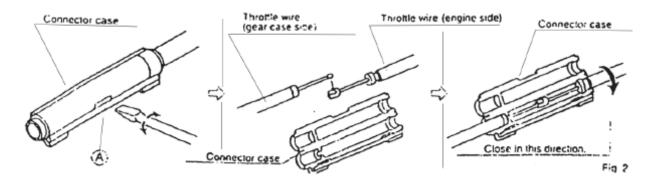

#### THROTTLE WIRE ENGINE TO GEAR CASE CONNECTION

1. Open the connector case using a slotted screw driver at Point A & remove the case.

2. Connect the throttle wire end on the engine side to its counterpart on the gear case side.

3. Reattach the connector case.

4. Close the case securely.