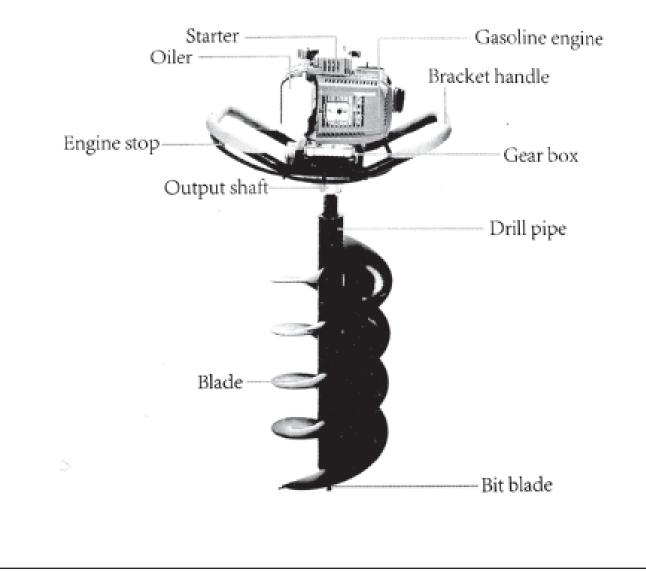

mand.

About Ratnagiri,

We import and market of high quality of agriculture wide range of equipments which we are selling through our authorised franchisee or dealer network. We are in this field from past years service the farmer. community. For further details, Please visit our website www.agrimart.in. & Give a missed call to 7393 938 938.

## **TECHNICAL SPECIFICATIONS**

| MODEL              | AM-6300EAW-2S-MS+ |
|--------------------|-------------------|
| ENGINE MODEL       | AM-IE44F          |
| ENGINE TYPE        | AIR COOLED 2S     |
| DISPLACEMENT       | 63 cc             |
| POWER              | 1.8KW/ 6500RPM    |
| CARBURETOR         | DIAPHRAM TYPE     |
| FULE TANK CAPACITY | 1.2LTR            |
| DRILLER DIEMETER   | 100mm/150mm/200mm |

### NAME & PARTS OF THE MACHINE



## A. SAFETY RULES & PRECAUTIONS

#### DRESS

- 1. Wear a long sleeve Shirt & long pants closed
- 2. Do not wear a neck tie or other loosely dagling garments. Such articles may become entatangled in the drail when working
- 3. Wear a protective goggles to protect eyes from f;ying objects
- 4. wear a work cap when working on flat ground and a helmet when working on slopes.
- 5. Wear Work shoes equipped with no-slip tread
- 6. Wear a ear plugs or other adequate device to protect the ear drum from noise.

#### **ENVIRONMENTAL PRECAUTIONS**

- 1. Do not work for long periods of time in summer & winter. Tkae breaks frequently.
- 2. Do not use the Earth auger in the rain. The possibility of slipping is increased when the land is wet.
- 3. Do not use the augers in indoors or in poorly ventilate