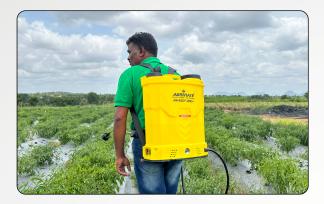

## **BATTERY SPRAYER** AM-BSDP-20MS+

| Tank Capacity    | 20ltr               |
|------------------|---------------------|
| Lance/Piston     | SS Telescopic lance |
| Tank Material    | PP                  |
| Battery          | 12V/14AH            |
| Working Pressure | 160PSI              |
| Pump Discharge   | 7.5LPM              |