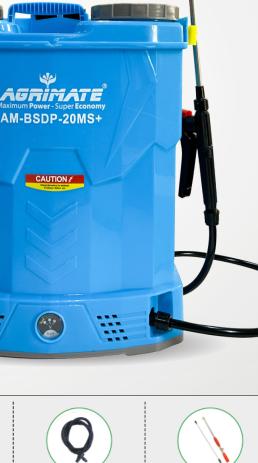

## **BATTERY SPRAYER** AM-BSDP-20MS+

| Tank Capacity    | 20ltr               |
|------------------|---------------------|
| Lance/Piston     | SS Telescopic lance |
| Tank Material    | PP                  |
| Battery          | 12V/14AH            |
| Working Pressure | 160PSI              |
| Pump Discharge   | 7.5LPM              |