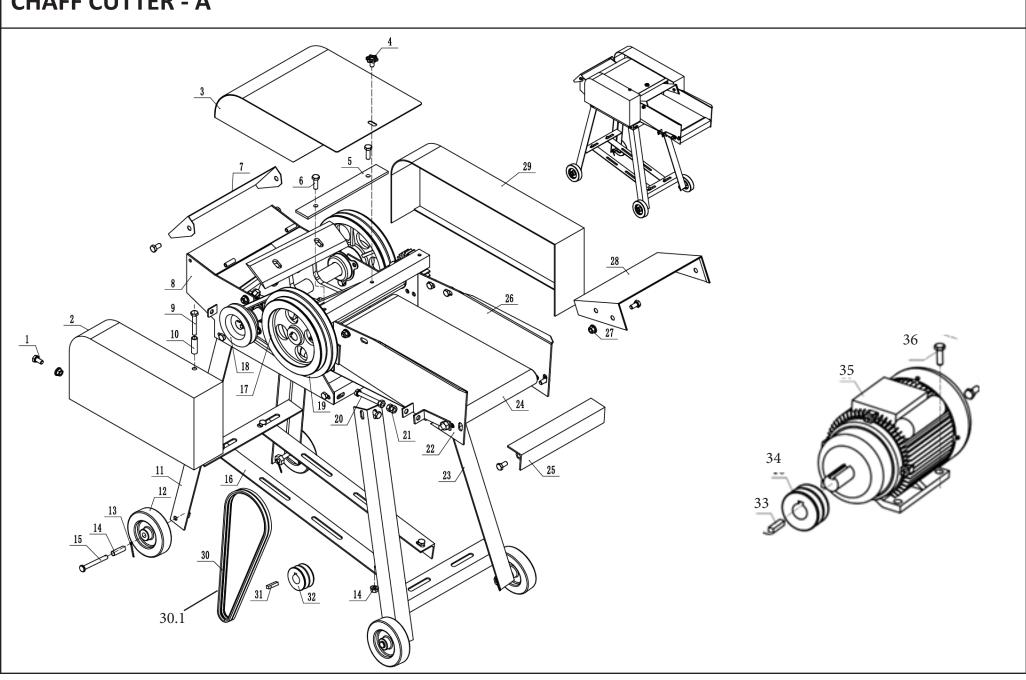

#### **CHAFF CUTTER DIAGRAM & SPARE PARTS LIST**

#### **CHAFF CUTTER - A**

| SL NO. | PART NO.             | DESCRIPTION                                   | SL NO. | PART NO.               | DESCRIPTION                                   |
|--------|----------------------|-----------------------------------------------|--------|------------------------|-----------------------------------------------|
| 1      | AM-CCM-4B3H-CBL-CA01 | Hexagon head bolt with full<br>thread"C"class | 20     | AM-CCM-4B3H-CBL-CA20   | Hexagon head bolt with full thread C<br>class |
| 2      | AM-CCM-4B3H-CBL-CA02 | Belt guard                                    | 21     | AM-CCM-4B3H-CBL-CA21   | Hexagon nut C class                           |
| 3      | AM-CCM-4B3H-CBL-CA03 | welded upper cover                            | 22     | AM-CCM-4B3H-CBL-CA22   | Conveyor side plate                           |
| 4      | AM-CCM-4B3H-CBL-CA04 | Hand wheel                                    | 23     | AM-CCM-4B3H-CBL-CA23   | Front frame foot                              |
| 5      | AM-CCM-4B3H-CBL-CA05 | Stationary knife                              | 24     | AM-CCM-4B3H-CBL-CA24   | Tensioning wheel tube assembly                |
| 6      | AM-CCM-4B3H-CBL-CA06 | Standard spring washer                        | 25     | AM-CCM-4B3H-CBL-CA25   | Feed Angle steel                              |
| 7      | AM-CCM-4B3H-CBL-CA07 | Discharge guard                               | 26     | AM-CCM-4B3H-CBL-CA26   | Conveyor side plate                           |
| 8      | AM-CCM-4B3H-CBL-CA08 | Case welding                                  | 27     | AM-CCM-4B3H-CBL-CA27   | Hexagon nut C class                           |
| 9      | AM-CCM-4B3H-CBL-CA09 | Hexagon head bolt with full<br>thread C class | 28     | AM-CCM-4B3H-CBL-CA28   | Feed guard                                    |
| 10     | AM-CCM-4B3H-CBL-CA10 | Bolt spacer                                   | 29     | AM-CCM-4B3H-CBL-CA29   | Belt guard                                    |
| 11     | AM-CCM-4B3H-CBL-CA11 | Rear frame foot                               | 30     | AM-CCM-4B3H-CBL-CA30   | Belt -1200MM                                  |
| 12     | AM-CCM-4B3H-CBL-CA12 | wheel                                         | 30.1   | AM-CCM-4B3H-CBL-CA30.1 | Belt -1000MM                                  |
| 13     | AM-CCM-4B3H-CBL-CA13 | Castor inner sleeve                           | 31     | AM-CCM-4B3H-CBL-CA31   | Plain type flat key-B type                    |
| 14     | AM-CCM-4B3H-CBL-CA14 | Cotter pin                                    | 32     | AM-CCM-4B3H-CBL-CA32   | motor belt                                    |
| 15     | AM-CCM-4B3H-CBL-CA15 | pin B type                                    | 33     | AM-CCM-4B3H-CBL-CA33   | Ordinary flat key - Type B                    |
| 16     | AM-CCM-4B3H-CBL-CA16 | Motor Angle                                   | 34     | AM-CCM-4B3H-CBL-CA34   | Motor belt                                    |
| 17     | AM-CCM-4B3H-CBL-CA17 | Upper feed shaft assembly                     | 35     | AM-CCM-4B3H-CBL-CA35   | Motor                                         |
| 18     | AM-CCM-4B3H-CBL-CA18 | Tool shaft assembly                           | 36     | AM-CCM-4B3H-CBL-CA36   | Hexagon head bolt full thread C grade         |
| 19     | AM-CCM-4B3H-CBL-CA19 | Feed shaft assembly                           |        |                        |                                               |