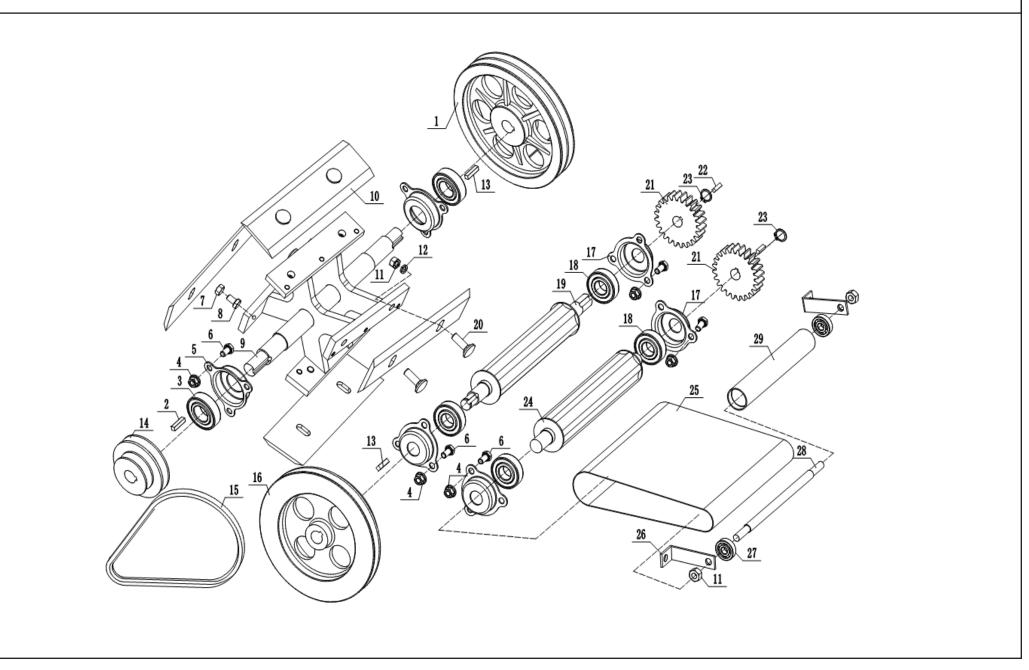

#### **CHAFF CUTTER DIAGRAM & SPARE PARTS LIST**

**CUTTER ASSY - B** 

| Ĩ      |                      |                                               |        |                      | 1                                         |
|--------|----------------------|-----------------------------------------------|--------|----------------------|-------------------------------------------|
| SL NO. | PART NO.             | DESCRIPTION                                   | SL NO. | PART NO.             | DESCRIPTION                               |
| 1      | AM-CCM-4B3H-CBL-CB01 | Enter the pulley                              | 16     | AM-CCM-4B3H-CBL-CB16 | Speed regulating pulley                   |
| 2      | AM-CCM-4B3H-CBL-CB02 | Plain type flat key-B type                    | 17     | AM-CCM-4B3H-CBL-CB17 | Bearing block                             |
| 3      | AM-CCM-4B3H-CBL-CB03 | Deep groove ball bearing                      | 18     | AM-CCM-4B3H-CBL-CB18 | Deep groove ball bearing                  |
| 4      | AM-CCM-4B3H-CBL-CB04 | All metal hexagon flange<br>locking nut       | 19     | AM-CCM-4B3H-CBL-CB19 | Feed roller                               |
| 5      | AM-CCM-4B3H-CBL-CB05 | Bearing block                                 | 20     | AM-CCM-4B3H-CBL-CB20 | Large half round head<br>square neck bolt |
| 6      | AM-CCM-4B3H-CBL-CB06 | Hexagon head bolt with full<br>thread C class | 21     | AM-CCM-4B3H-CBL-CB21 | Drive gear                                |
| 7      | AM-CCM-4B3H-CBL-CB07 | Hexagon nut C class                           | 22     | AM-CCM-4B3H-CBL-CB22 | Plain type flat key-B type                |
| 8      | AM-CCM-4B3H-CBL-CB08 | Hexagon head bolt with full<br>thread C class | 23     | AM-CCM-4B3H-CBL-CB23 | Elastic retainer for type A<br>shaft      |
| 9      | AM-CCM-4B3H-CBL-CB09 | Cutter shaft welding                          | 24     | AM-CCM-4B3H-CBL-CB24 | Feed roller                               |
| 10     | AM-CCM-4B3H-CBL-CB10 | slash                                         | 25     | AM-CCM-4B3H-CBL-CB25 | Conveyor belt                             |
| 11     | AM-CCM-4B3H-CBL-CB11 | Hexagon nut C class                           | 26     | AM-CCM-4B3H-CBL-CB26 | Pull size                                 |
| 12     | AM-CCM-4B3H-CBL-CB12 | Standard elastic washer                       | 27     | AM-CCM-4B3H-CBL-CB27 | Deep groove ball bearing                  |
| 13     | AM-CCM-4B3H-CBL-CB13 | Plain type flat key-B type                    | 28     | AM-CCM-4B3H-CBL-CB28 | Tension shaft                             |
| 14     | AM-CCM-4B3H-CBL-CB14 | Output pulley                                 | 29     | AM-CCM-4B3H-CBL-CB29 | Tension tube                              |
| 15     | AM-CCM-4B3H-CBL-CB15 | comment V belt                                |        |                      |                                           |