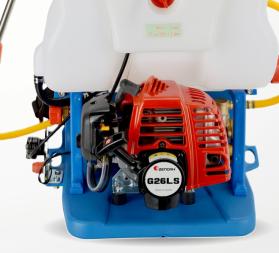

## **KNAPSACK POWER SPRAYER**

## **AMK-26708T**

| Power                  | 0.81KW/1.1HP/7500RPM |
|------------------------|----------------------|
| Displacement           | 25.4CC               |
| Working Pressure       | 35KG/CM <sup>2</sup> |
| Flow/discharge         | 7.2L/Min             |
| Chemical Tank Capacity | 20 Ltr               |
| Fuel Tank Capacity     | 0.9Ltr               |
|                        |                      |