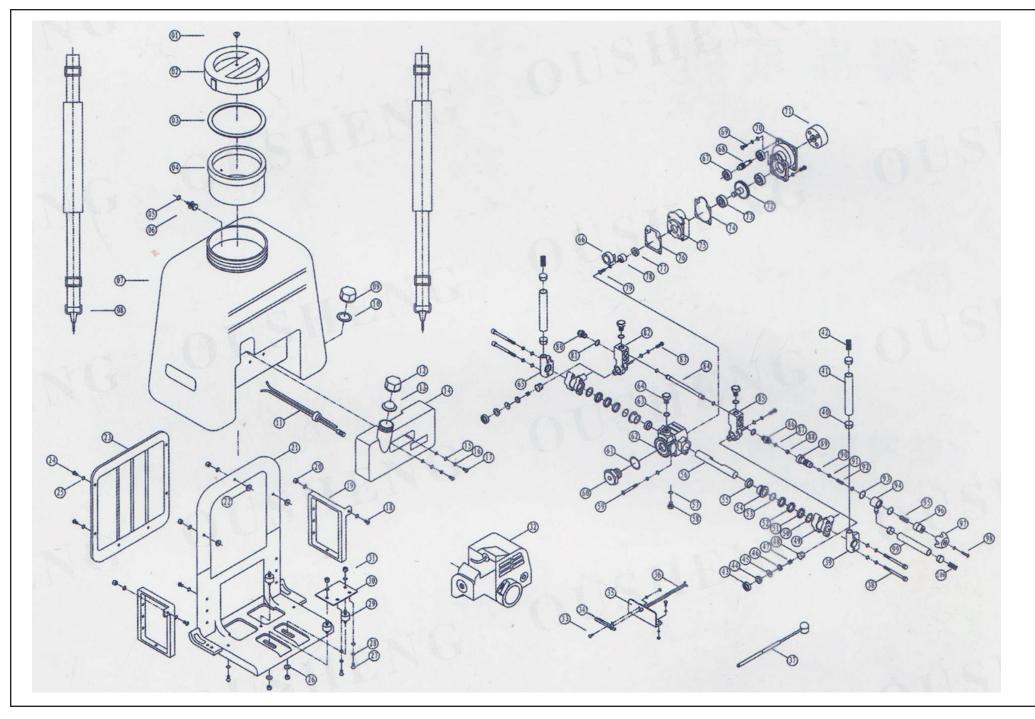

#### TANK DIAGRAM & PARTS LIST OF AM-K435S-25TG-4S-PRO

### TANK DIAGRAM & PARTS LIST OF AM-K435S-25TG-4S-PRO

| SL NO. | PART NO.     | DESCRIPTION         | SL NO. | PART NO.     | DESCRIPTION       |
|--------|--------------|---------------------|--------|--------------|-------------------|
| 1      | AM-K435S-T01 | Ventilating plug    | 17     | AM-K435S-T17 | Cross screw       |
| 2      | AM-K435S-T02 | Tank cover          | 18     | АМ-К435S-Т18 | Cross screw       |
| 3      | AM-K435S-T03 | Tank cover oil seal | 19     | АМ-К435S-Т19 | Packing seat      |
| 4      | AM-K435S-T04 | Filler              | 20     | АМ-К435S-Т20 | Nut               |
| 5      | AM-K435S-T05 | O-ring              | 21     | AM-K435S-T21 | Base seat         |
| 6      | AM-K435S-T06 | Washer, nut         | 22     | АМ-К435S-Т22 | Nut               |
| 7      | AM-K435S-T07 | Tank                | 23     | АМ-К435S-Т23 | Back pad          |
| 8      | AM-K435S-T08 | Belt                | 24     | AM-K435S-T24 | Screw             |
| 9      | AM-K435S-T09 | Draining nut        | 25     | AM-K435S-T25 | Big gasket        |
| 10     | AM-K435S-T10 | Draining oil seal   | 26     | АМ-К435S-Т26 | Cross screw       |
| 11     | AM-K435S-T11 | Oil pipe            | 27     | AM-K435S-T27 | Spring gasket     |
| 12     | AM-K435S-T12 | Oil tank cover      | 28     | АМ-К435S-Т28 | Absorber          |
| 13     | AM-K435S-T13 | Oil seal            | 29     | AM-K435S-T29 | Engine fixed seat |
| 14     | AM-K435S-T14 | Oil tank            | 30     | АМ-К435S-Т30 | Turret nut        |
| 15     | AM-K435S-T15 | Gasket              | 31     | AM-K435S-T31 | Engine            |
| 16     | AM-K435S-T16 | Gasket              | 32     | AM-K435S-T32 | Cross screw       |

### TANK DIAGRAM & PARTS LIST OF AM-K435S-25TG-4S-PRO

| SL NO. | PART NO.     | DESCRIPTION         | SL NO. | PART NO.     | DESCRIPTION                   |
|--------|--------------|---------------------|--------|--------------|-------------------------------|
| 33     | AM-K435S-T33 | Accelerator         | 49     | AM-K435S-T49 | Seal                          |
| 34     | АМ-К435S-Т34 | O-ring              | 50     | АМ-К435S-Т50 | Ear shaft                     |
| 35     | АМ-К435S-Т35 | Crand               | 51     | AM-K435S-T51 | Accelerator switch fixed seat |
| 36     | AM-K435S-T36 | Oil seal            | 52     | AM-K435S-T52 | Stopping switch               |
| 37     | AM-K435S-T37 | Piston              | 53     | АМ-К435S-Т53 | Throttle cable                |
| 38     | AM-K435S-T38 | O-ring              | 54     | AM-K435S-T54 | Screw                         |
| 39     | АМ-К435S-Т39 | Draining screw plug | 55     | АМ-К435S-Т55 | Left suction metal            |
| 40     | AM-K435S-T40 | Cross screw         | 56     | AM-K435S-T56 | Fastening ring                |
| 41     | AM-K435S-T41 | Oil gauge           | 57     | AM-K435S-T57 | Suction hose                  |
| 42     | AM-K435S-T42 | Oil gauge o-ring    |        |              |                               |
| 43     | AM-K435S-T43 | Pump body           |        |              |                               |
| 44     | AM-K435S-T44 | O-ring              |        |              |                               |
| 45     | AM-K435S-T45 | Screw               |        |              |                               |
| 46     | AM-K435S-T46 | Right suction metal |        |              |                               |
| 47     | AM-K435S-T47 | Bearing             |        |              |                               |
| 48     | АМ-К435S-Т48 | Bearing             |        |              |                               |