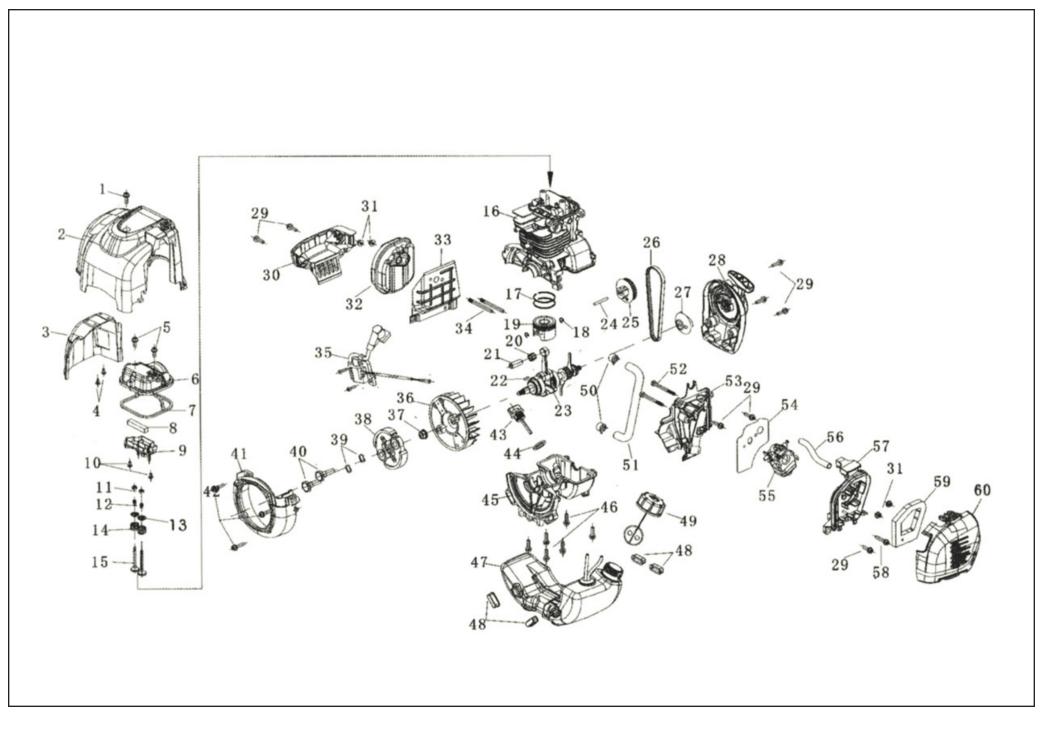

#### ENGINE DIAGRAM & PARTS LIST OF AM-K435S-25TG-4S-PRO

### ENGINE DIAGRAM & PARTS LIST OF AM-K435S-25TG-4S-PRO

| SL NO. | PART NO.     | DESCRIPTION               | SL NO. | PART NO.     | DESCRIPTION    |
|--------|--------------|---------------------------|--------|--------------|----------------|
| 1      | AM-K435S-E01 | Screw                     | 17     | AM-K435S-E17 | Piston Ring    |
| 2      | AM-K435S-E02 | Cylinder Cover            | 18     | AM-K435S-E18 | Piston         |
| 3      | AM-K435S-E03 | Muffler Cover             | 19     | AM-K435S-E19 | Piston Ring    |
| 4      | AM-K435S-E04 | Screws                    | 20     | AM-K435S-E20 | Needle Valve   |
| 5      | AM-K435S-E05 | Screw                     | 21     | AM-K435S-E21 | Piston Pin     |
| 6      | AM-K435S-E06 | Cylinder Head             | 22     | AM-K435S-E22 | Semi-Key       |
| 7      | AM-K435S-E07 | Sealing For Cylinder Head | 23     | AM-K435S-E23 | Crankshaft     |
| 8      | AM-K435S-E08 | Filter                    | 24     | AM-K435S-E24 | Gear Shaft     |
| 9      | AM-K435S-E09 | Oil Return Plate          | 25     | AM-K435S-E25 | Cam Wheel      |
| 10     | AM-K435S-E10 | Screw                     | 26     | AM-K435S-E26 | Timing Belt    |
| 11     | AM-K435S-E11 | Adjusting Nut             | 27     | AM-K435S-E27 | Oil Pump       |
| 12     | AM-K435S-E12 | Adjusting Screw           | 28     | AM-K435S-E28 | Recoil Starter |
| 13     | AM-K435S-E13 | Valve Lock                | 29     | AM-K435S-E29 | Screw          |
| 14     | AM-K435S-E14 | Valve Cover               | 30     | AM-K435S-E30 | Baffle         |
| 15     | AM-K435S-E15 | Valve                     | 31     | AM-K435S-E31 | Nut            |
| 16     | AM-K435S-E16 | Cylinder                  | 32     | AM-K435S-E32 | Muffler        |

#### ENGINE DIAGRAM & PARTS LIST OF AM-K435S-25TG-4S-PRO

| 33 |              | DESCRIPTION     | SL NO. | PART NO.     | DESCRIPTION           |
|----|--------------|-----------------|--------|--------------|-----------------------|
| 55 | AM-K435S-E33 | Heat Insulation | 48     | AM-K435S-E48 | Anti-Vibration Gasket |
| 34 | AM-K435S-E34 | Screws          | 49     | AM-K435S-E49 | Fuel Tank Cap         |
| 35 | AM-K435S-E35 | Ignition Coil   | 50     | AM-K435S-E50 | Clip                  |
| 36 | AM-K435S-E36 | Flywheel        | 51     | AM-K435S-E51 | Oil Pipe              |
| 37 | AM-K435S-E37 | Nut             | 52     | AM-K435S-E52 | Screw                 |
| 38 | AM-K435S-E38 | Clutch          | 53     | AM-K435S-E53 | Gasket                |
| 39 | AM-K435S-E39 | Washer          | 54     | AM-K435S-E54 | Carburetor            |
| 40 | AM-K435S-E40 | Clutch Screw    | 55     | AM-K435S-E55 | Exhaust Pipe          |
| 41 | AM-K435S-E41 | Side Cover      | 56     | AM-K435S-E56 | Air Filter Base       |
| 42 | AM-K435S-E42 | Screw           | 57     | AM-K435S-E57 | Screw                 |
| 43 | AM-K435S-E43 | Oil Dipsticks   | 58     | AM-K435S-E58 | Air Element           |
| 44 | AM-K435S-E44 | O-Ring          | 59     | AM-K435S-E59 | Air Filter Cover      |
| 45 | AM-K435S-E45 | Crankcase       |        |              |                       |
| 46 | AM-K435S-E46 | Screw           |        |              |                       |
| 47 | AM-K435S-E47 | Fuel Tank       |        |              |                       |