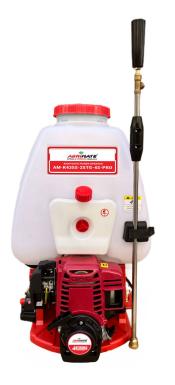

# AGRIMATE KNAPSACK POWER SPRAYER AM-K435S-25TG-4S-PRO

# **TECHNICAL SPECIFICATIONS**

| MODEL              | AM-K435S-25TG-4S-PRO                 |
|--------------------|--------------------------------------|
| Engine             | AX-35                                |
| Engine type        | 4-stroke Air cooled, Single Cylinder |
| Displacement       | 35.8cc                               |
| Power              | 1.0KW/6500RPM/1.3HP                  |
| Carburetor         | Diaphragm type                       |
| Start system       | Recoil starter                       |
| Fuel tank capacity | 0.75L                                |