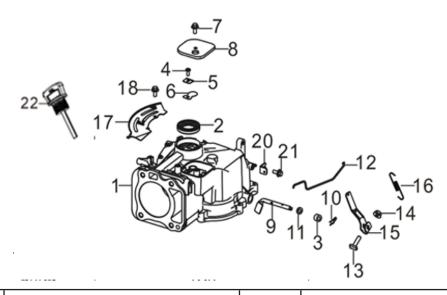

### **CARBURETOR ASSY. - F**

| SL NO | PART NO         | DESCRIPTION                | SL NO | PART NO         | DESCRIPTION                |
|-------|-----------------|----------------------------|-------|-----------------|----------------------------|
| 1     | AM-LM-18PT-EF01 | Stud Bolt                  | 7     | AM-LM-18PT-EF07 | Fuel Tube                  |
| 2     | AM-LM-18PT-EF02 | Inlet Gasket               | 8     | AM-LM-18PT-EF08 | Pipe Clamp                 |
| 3     | AM-LM-18PT-EF03 | Carburetor Insulator Plate | 9     | AM-LM-18PT-EF09 | Starting Riched Valve Tube |
| 4     | AM-LM-18PT-EF04 | Insulator Plate Gasket     | 10    | AM-LM-18PT-EF10 | NA                         |
| 5     | AM-LM-18PT-EF05 | Carburetor Assy.           | 11    | AM-LM-18PT-EF11 | Starting Riched Valve      |
| 6     | AM-LM-18PT-EF06 | Pipe Clamp                 |       |                 |                            |