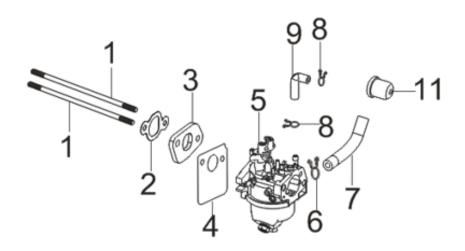

### **CARBURETOR ASSY. - F**

| SL NO | PART NO         | DESCRIPTION                | SL NO | PART NO         | DESCRIPTION                |
|-------|-----------------|----------------------------|-------|-----------------|----------------------------|
| 1     | AM-LM-18PT-EF01 | Stud Bolt                  | 7     | AM-LM-18PT-EF07 | Fuel Tube                  |
| 2     | AM-LM-18PT-EF02 | Inlet Gasket               | 8     | AM-LM-18PT-EF08 | Pipe Clamp                 |
| 3     | AM-LM-18PT-EF03 | Carburetor Insulator Plate | 9     | AM-LM-18PT-EF09 | Starting Riched Valve Tube |
| 4     | AM-LM-18PT-EF04 | Insulator Plate Gasket     | 10    | AM-LM-18PT-EF10 | NA                         |
| 5     | AM-LM-18PT-EF05 | Carburetor Assy.           | 11    | AM-LM-18PT-EF11 | Starting Riched Valve      |
| 6     | AM-LM-18PT-EF06 | Pipe Clamp                 |       |                 |                            |