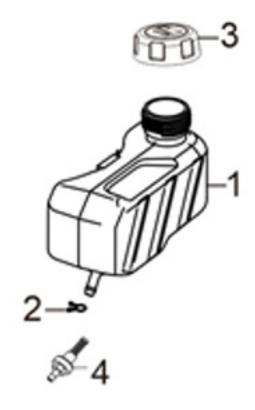

### **FUEL TANK ASSY - K**

| SL NO | PART NO         | DESCRIPTION     |
|-------|-----------------|-----------------|
| 1     | AM-LM-18PT-EK01 | Fuel Tank Assy  |
| 2     | AM-LM-18PT-EK02 | Pipe Clamp      |
| 3     | AM-LM-18PT-EK03 | Fuel Tank Cover |
| 4     | AM-LM-18PT-EK04 | Fuel Strainer   |