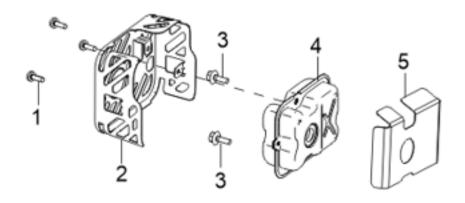

## FLYWHEEL / IMPELLER / STARTER PULLEY / IGNITION COIL -G

| SL NO | PART NO         | DESCRIPTION          |
|-------|-----------------|----------------------|
|       |                 |                      |
| 1     | AM-LM-18PT-EG01 | Flywheel Nut         |
| 2     | AM-LM-18PT-EG02 | Impeller             |
| 3     | AM-LM-18PT-EG03 | Starter Pulley       |
| 4     | AM-LM-18PT-EG04 | Flywheel Subassembly |
| 5     | AM-LM-18PT-EG05 | Shroud Lug           |
| 6     | AM-LM-18PT-EG06 | Bolt                 |
| 7     | AM-LM-18PT-EG07 | Brake Assy.          |
| 8     | AM-LM-18PT-EG08 | Bolt                 |
| 9     | AM-LM-18PT-EG09 | Ignition Coil        |
| 10    | AM-LM-18PT-EG10 | Bolt                 |