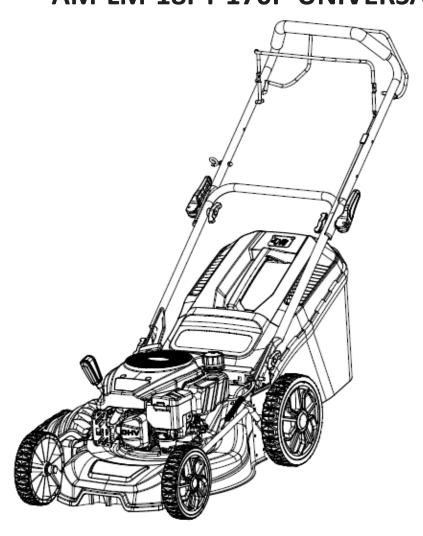

# AGRIMATE LAWN MOWER - PUSH TYPE AM-LM-18PT-170P-UNIVERSAL

### **TECHNICAL SPECIFICATIONS**

| Model            | AM-LM-18PT-170P   |  |  |
|------------------|-------------------|--|--|
| Cutting Width    | 46cm18"           |  |  |
| Deck Material    | Steel             |  |  |
| Displacement     | 170 cc            |  |  |
| Rear Discharge   | Yes               |  |  |
| Bagg Size        | 60 L              |  |  |
| Cutting Height   | 25-75 cm<br>1"-3" |  |  |
| Front Wheel Size | 20 mm8"           |  |  |
| Rear Wheel Size  | 25 mm10"          |  |  |
| Driving System   | Push              |  |  |