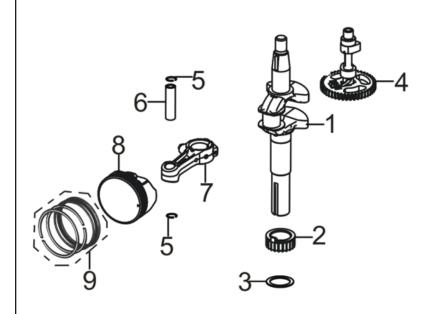

# HEAD SUBASSEMBLY, CYLINDER / PLUG, SPARK - C

| SL NO | PART NO         | DESCRIPTION               | SL NO | PART NO         | DESCRIPTION              |
|-------|-----------------|---------------------------|-------|-----------------|--------------------------|
| 1     | AM-LM-18PT-EC01 | Valve Tappet              | 9     | AM-LM-18PT-EC09 | Valve Spring             |
| 2     | AM-LM-18PT-EC02 | Valve Lifter              | 10    | AM-LM-18PT-EC10 | Valve Spring Seat        |
| 3     | AM-LM-18PT-EC03 | Cylinder Head Gasket      | 11    | AM-LM-18PT-EC11 | Valve Rocker Subassembly |
| 4     | AM-LM-18PT-EC04 | Cylinder Head Subassembly | 12    | AM-LM-18PT-EC12 | Valve Rocker Shaft       |
| 5     | AM-LM-18PT-EC05 | Bolt                      | 13    | AM-LM-18PT-EC13 | Cylinder Head Cover      |
| 6     | AM-LM-18PT-EC06 | Spark Plug                | 14    | AM-LM-18PT-EC14 | Bolt                     |
| 7     | AM-LM-18PT-EC07 | Seal Guide                | 15    | AM-LM-18PT-EC15 | Seal Guide               |
| 8     | AM-LM-18PT-EC08 | Valves Set                |       |                 |                          |

### **CRANKSHAFT CONNETING ROD - D**

| SL NO | PART NO         | DESCRIPTION       |
|-------|-----------------|-------------------|
| 1     | AM-LM-18PT-ED01 | Crankshaft Assy.  |
| 2     | AM-LM-18PT-ED02 | Timing Drive Gear |
| 3     | AM-LM-18PT-ED03 | Flat Washer       |
| 4     | AM-LM-18PT-ED04 | Camshaft Assy.    |
| 5     | AM-LM-18PT-ED05 | Piston Pin Clip   |
| 6     | AM-LM-18PT-ED06 | Piston Pin        |
| 7     | AM-LM-18PT-ED07 | Connecting Rod    |
| 8     | AM-LM-18PT-ED08 | Piston            |
| 9     | AM-LM-18PT-ED09 | Piston Ring Assy  |