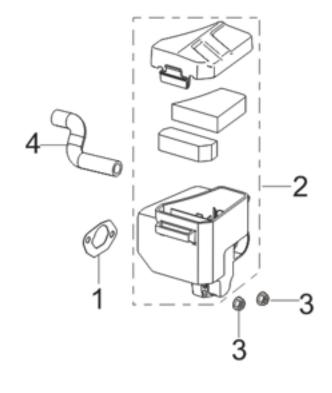

### **AIR CLEANER -H**

| SL NO | PART NO         | DESCRIPTION             |
|-------|-----------------|-------------------------|
| 1     | AM-LM-18PT-EH01 | Air Cleaner Seal Gasket |
| 2     | AM-LM-18PT-EH02 | Air Cleaner             |
| 3     | AM-LM-18PT-EH03 | Hexagon Nut With Flange |
| 4     | AM-LM-18PT-EH04 | Breather Tube           |

### **MUFFLER ASSY - J**

| SL NO | PART NO         | DESCRIPTION             | SL NO | PART NO | DESCRIPTION |
|-------|-----------------|-------------------------|-------|---------|-------------|
| 1     | AM-LM-18PT-EH01 | Air Cleaner Seal Gasket |       |         |             |
| 2     | AM-LM-18PT-EH02 | Air Cleaner             |       |         |             |
| 3     | AM-LM-18PT-EH03 | Hexagon Nut With Flange |       |         |             |
| 4     | AM-LM-18PT-EH04 | Breather Tube           |       |         |             |

### **FUEL TANK ASSY - K**

| SL NO | PART NO         | DESCRIPTION     |
|-------|-----------------|-----------------|
| 1     | AM-LM-18PT-EK01 | Fuel Tank Assy  |
| 2     | AM-LM-18PT-EK02 | Pipe Clamp      |
| 3     | AM-LM-18PT-EK03 | Fuel Tank Cover |
| 4     | AM-LM-18PT-EK04 | Fuel Strainer   |