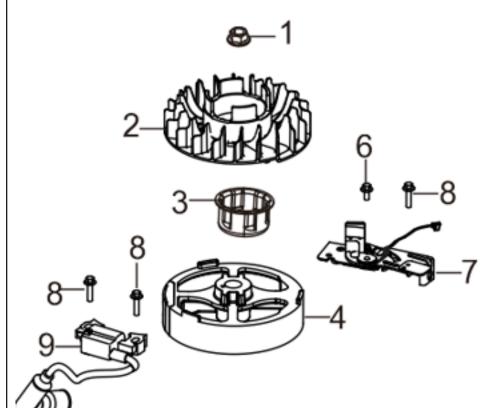

## FLYWHEEL / IMPELLER / STARTER PULLEY / IGNITION COIL -G

| SL NO | PART NO         | DESCRIPTION          |
|-------|-----------------|----------------------|
|       |                 |                      |
| 1     | AM-LM-18PT-EG01 | Flywheel Nut         |
| 2     | AM-LM-18PT-EG02 | Impeller             |
| 3     | AM-LM-18PT-EG03 | Starter Pulley       |
| 4     | AM-LM-18PT-EG04 | Flywheel Subassembly |
| 5     | AM-LM-18PT-EG05 | Shroud Lug           |
| 6     | AM-LM-18PT-EG06 | Bolt                 |
| 7     | AM-LM-18PT-EG07 | Brake Assy.          |
| 8     | AM-LM-18PT-EG08 | Bolt                 |
| 9     | AM-LM-18PT-EG09 | Ignition Coil        |
| 10    | AM-LM-18PT-EG10 | Bolt                 |