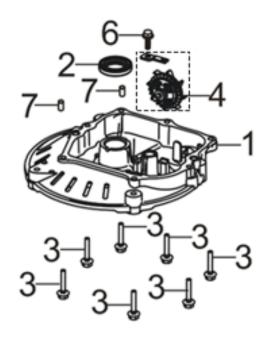

# CRANKCASE. / GEAR ASSY, GOVERNOR - A

| SL NO | PART NO         | DESCRIPTION                   | SL NO | PART NO         | DESCRIPTION                     |
|-------|-----------------|-------------------------------|-------|-----------------|---------------------------------|
| 1     | AM-LM-18PT-EA01 | Crankcase Subassembly         | 12    | AM-LM-18PT-EA12 | Governeor Rod                   |
| 2     | AM-LM-18PT-EA02 | Oil Seal                      | 13    | AM-LM-18PT-EA13 | Governor Support Bolt           |
| 3     | AM-LM-18PT-EA03 | Oil Seal                      | 14    | AM-LM-18PT-EA14 | Hexagon Nut With Flange         |
| 4     | AM-LM-18PT-EA04 | Cross-Recessed Pan Head Screw | 15    | AM-LM-18PT-EA15 | Governor Bracket Subassembly    |
| 5     | AM-LM-18PT-EA05 | Breath Sheet                  | 16    | AM-LM-18PT-EA16 | Governor Spring                 |
| 6     | AM-LM-18PT-EA06 | Breath Sheet Stop Plate       | 17    | AM-LM-18PT-EA17 | Body Left Shield                |
| 7     | AM-LM-18PT-EA07 | Bolt                          | 18    | AM-LM-18PT-EA18 | Bolt                            |
| 8     | AM-LM-18PT-EA08 | Breath Groove Cover Plate     | 19    | AM-LM-18PT-EA19 | NA                              |
| 9     | AM-LM-18PT-EA09 | Governor Arm                  | 20    | AM-LM-18PT-EA20 | Throtile Operating Bottom Plate |
| 10    | AM-LM-18PT-EA10 | Cotter Pin                    | 21    | AM-LM-18PT-EA21 | Bolt                            |
| 11    | AM-LM-18PT-EA11 | Flat Washer                   | 22    | AM-LM-18PT-EA22 | Dipstick Oil                    |

### COVER SUBASSEMBLY, CRANKCASE - B

| SL NO | PART NO         | DESCRIPTION         |  |
|-------|-----------------|---------------------|--|
| 1     | AM-LM-18PT-EB01 | Cover, Crankcase    |  |
| 2     | AM-LM-18PT-EB02 | Oil Seal            |  |
| 3     | AM-LM-18PT-EB03 | Bolt                |  |
| 4     | AM-LM-18PT-EB04 | Gear Assy, Governor |  |
| 5     | AM-LM-18PT-EB05 | NA                  |  |
| 6     | AM-LM-18PT-EB06 | Bolt                |  |
| 7     | AM-LM-18PT-EB07 | Position Pin        |  |