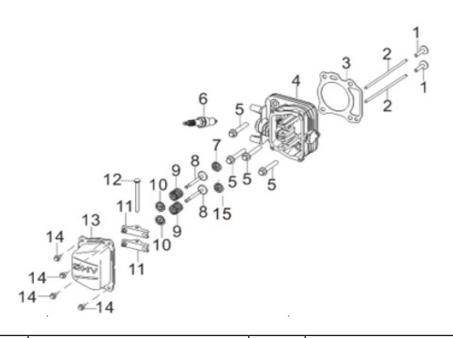

# HEAD SUBASSEMBLY, CYLINDER / PLUG, SPARK - C

| SL NO | PART NO         | DESCRIPTION               | SL NO | PART NO         | DESCRIPTION              |
|-------|-----------------|---------------------------|-------|-----------------|--------------------------|
| 1     | AM-LM-18PT-EC01 | Valve Tappet              | 9     | AM-LM-18PT-EC09 | Valve Spring             |
| 2     | AM-LM-18PT-EC02 | Valve Lifter              | 10    | AM-LM-18PT-EC10 | Valve Spring Seat        |
| 3     | AM-LM-18PT-EC03 | Cylinder Head Gasket      | 11    | AM-LM-18PT-EC11 | Valve Rocker Subassembly |
| 4     | AM-LM-18PT-EC04 | Cylinder Head Subassembly | 12    | AM-LM-18PT-EC12 | Valve Rocker Shaft       |
| 5     | AM-LM-18PT-EC05 | Bolt                      | 13    | AM-LM-18PT-EC13 | Cylinder Head Cover      |
| 6     | AM-LM-18PT-EC06 | Spark Plug                | 14    | AM-LM-18PT-EC14 | Bolt                     |
| 7     | AM-LM-18PT-EC07 | Seal Guide                | 15    | AM-LM-18PT-EC15 | Seal Guide               |
| 8     | AM-LM-18PT-EC08 | Valves Set                |       |                 |                          |