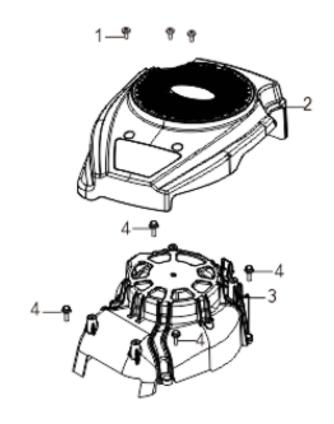

### **AIR CLEANER -H**

| SL NO | PART NO         | DESCRIPTION             |
|-------|-----------------|-------------------------|
| 1     | AM-LM-18PT-EH01 | Air Cleaner Seal Gasket |
| 2     | AM-LM-18PT-EH02 | Air Cleaner             |
| 3     | AM-LM-18PT-EH03 | Hexagon Nut With Flange |
| 4     | AM-LM-18PT-EH04 | Breather Tube           |

### **MUFFLER ASSY - J**

| SL NO | PART NO         | DESCRIPTION             | SL NO | PART NO | DESCRIPTION |
|-------|-----------------|-------------------------|-------|---------|-------------|
| 1     | AM-LM-18PT-EH01 | Air Cleaner Seal Gasket |       |         |             |
| 2     | AM-LM-18PT-EH02 | Air Cleaner             |       |         |             |
| 3     | AM-LM-18PT-EH03 | Hexagon Nut With Flange |       |         |             |
| 4     | AM-LM-18PT-EH04 | Breather Tube           |       |         |             |