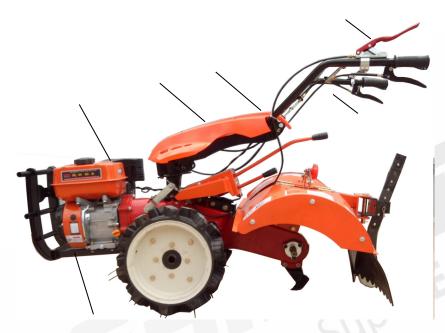

#### 1.Use and scope of application

1.Main uses: rotary tillage, land reclamation, soil loosening, ditches, soil cultivation, ridges in agricultural greenhouses and farmland
2.Scope of adaptation: greenhouse operations, vegetable fields, flower farms, orchards, paddy fields, hillsides and other small plots.

#### 2. Main construction and working principle

The advanced low speed engine is used as the power, which is driven to the gearbox by the gear shaft, and then to the tillage position by the gearbox gear speed change. Replacement of different parts of the carry out a variety of farmland operations.

#### 3. Main performance and parameters

Main performance

 $1 \square \;$  With a hoe can work hard, the installation of trench opener can open the ditch operation

|                      | Item                                                                                                                                                                     | Unit                                                                     | Value                                         |                 |
|----------------------|--------------------------------------------------------------------------------------------------------------------------------------------------------------------------|--------------------------------------------------------------------------|-----------------------------------------------|-----------------|
|                      | Type name                                                                                                                                                                | /                                                                        | 3TGQ-4C                                       |                 |
| Super                | Structural                                                                                                                                                               | /                                                                        | two wheel drive                               |                 |
| e.                   | Overall dimension(L×W×H                                                                                                                                                  | mm mm                                                                    | 1600×720×860                                  |                 |
|                      | Main gear box Structural                                                                                                                                                 | /                                                                        | Gear driven                                   |                 |
| 30 6                 | Main gear box material                                                                                                                                                   | /                                                                        | Iron                                          |                 |
| SUP                  | Secondary gearbox structur                                                                                                                                               | e /                                                                      | Gear+ chain                                   |                 |
| owe                  | Secondary gear box materia                                                                                                                                               | 1 /                                                                      | Iron                                          |                 |
|                      | Level adjustment                                                                                                                                                         | /                                                                        | 270°                                          |                 |
|                      | Vertical adjustment                                                                                                                                                      | /                                                                        | 29°                                           |                 |
|                      | Engine output transmission                                                                                                                                               | mode /                                                                   | gear drive                                    |                 |
| 1 Mair               | Main Clutch Type                                                                                                                                                         |                                                                          | friction disk                                 |                 |
| SUP                  | Main clutch condition                                                                                                                                                    |                                                                          | normally open                                 |                 |
| OWE                  | Walking wheel type                                                                                                                                                       |                                                                          | rubber                                        |                 |
|                      | Drive wheel type during op                                                                                                                                               | eration /                                                                | Drive tool wheel                              |                 |
| 10)                  | Running speed                                                                                                                                                            | km/h                                                                     | ≤10                                           |                 |
| SUP                  | Power                                                                                                                                                                    | 1                                                                        | 186 diesel engine                             |                 |
| ower                 | rated power                                                                                                                                                              | kW                                                                       | 6.6                                           |                 |
|                      | rated speed                                                                                                                                                              | r/min                                                                    | 3600                                          |                 |
|                      | Start - up mode                                                                                                                                                          | 191                                                                      | Hand pull                                     |                 |
|                      | Fuel type                                                                                                                                                                |                                                                          | Diesel                                        |                 |
| T loe                | Tuer type                                                                                                                                                                | · · · · · · · · · · · · · · · · · · ·                                    |                                               |                 |
| nstallation          | -01                                                                                                                                                                      | steners<br>nas been added as indicated<br>x for no abnormal sound and fe | ver                                           |                 |
| 3<br>4<br>□4□<br>□5□ | Handle up and down: Loos Control handle rotation: gr. own working position, rel Clutch adjustment: adjust to and the triangular belt does rive the transmission spindle. | ease adjustment separation han<br>the clutch tension and adjust to       | e, at 360 arbitrary adjustment, adjust to the | ulls the engine |
| 4. Use               | Operation                                                                                                                                                                |                                                                          |                                               |                 |
| Prepa                | ration before use                                                                                                                                                        |                                                                          |                                               |                 |
|                      | r adequate engine and transmission<br>leck that the parts are flexible and t                                                                                             |                                                                          | ening must be adjusted if loose               |                 |
|                      | eck that the fuel meets the standard                                                                                                                                     |                                                                          | -                                             |                 |
| •                    | eck that the tilling parts are damag                                                                                                                                     | ed or properly installed                                                 |                                               |                 |
|                      | When starting, must follow th                                                                                                                                            | e engine start-up requireme                                              | ents, posture to be correct                   |                 |
|                      | ΔNote Belt adjustment is                                                                                                                                                 | impossible during engir                                                  | e operation Do not touch the                  | silencer to     |