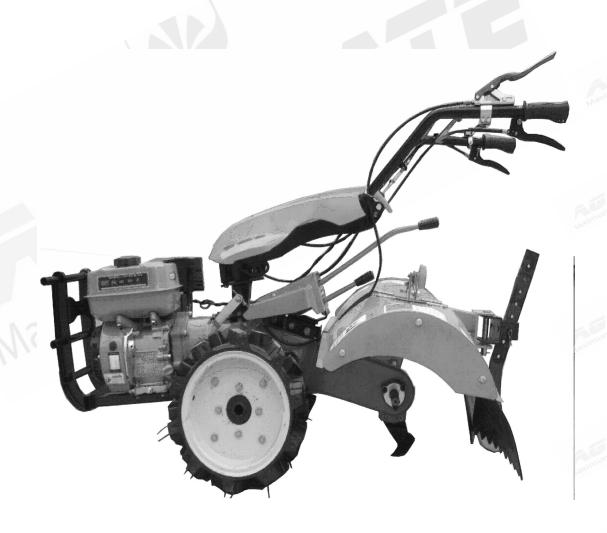

#### 1.Use and scope of application

1.Main uses: rotary tillage, land reclamation, soil loosening, ditches, soil cultivation, ridges in agricultural greenhouses and farmland
2.Scope of adaptation: greenhouse operations, vegetable fields, flower farms, orchards, paddy fields, hillsides and other small plots.

#### 2. Main construction and working principle

The advanced low speed engine is used as the power, which is driven to the gearbox by the gear shaft, and then to the tillage position by the gearbox gear speed change. Replacement of different parts of the carry out a variety of farmland operations.

#### 3. Main performance and parameters

Main performance

 $1 \square \;$  With a hoe can work hard, the installation of trench opener can open the ditch operation

|                      | Item                                                                                                                                                                     | Unit                                                                     | Value                                         |                 |
|----------------------|--------------------------------------------------------------------------------------------------------------------------------------------------------------------------|--------------------------------------------------------------------------|-----------------------------------------------|-----------------|
|                      | Type name                                                                                                                                                                | /                                                                        | 3TGQ-4C                                       |                 |
| Super                | Structural                                                                                                                                                               | /                                                                        | two wheel drive                               |                 |
| e.                   | Overall dimension(L×W×H                                                                                                                                                  | mm mm                                                                    | 1600×720×860                                  |                 |
|                      | Main gear box Structural                                                                                                                                                 | /                                                                        | Gear driven                                   |                 |
| 30 6                 | Main gear box material                                                                                                                                                   | /                                                                        | Iron                                          |                 |
| SUP                  | Secondary gearbox structur                                                                                                                                               | e /                                                                      | Gear+ chain                                   |                 |
| owe                  | Secondary gear box materia                                                                                                                                               | 1 /                                                                      | Iron                                          |                 |
|                      | Level adjustment                                                                                                                                                         | /                                                                        | 270°                                          |                 |
|                      | Vertical adjustment                                                                                                                                                      | /                                                                        | 29°                                           |                 |
|                      | Engine output transmission                                                                                                                                               | mode /                                                                   | gear drive                                    |                 |
| 1 Mair               | Main Clutch Type                                                                                                                                                         |                                                                          | friction disk                                 |                 |
| SUP                  | Main clutch condition                                                                                                                                                    |                                                                          | normally open                                 |                 |
| OWE                  | Walking wheel type                                                                                                                                                       |                                                                          | rubber                                        |                 |
|                      | Drive wheel type during op                                                                                                                                               | eration /                                                                | Drive tool wheel                              |                 |
| 10)                  | Running speed                                                                                                                                                            | km/h                                                                     | ≤10                                           |                 |
| SUP                  | Power                                                                                                                                                                    | 1                                                                        | 186 diesel engine                             |                 |
| ower                 | rated power                                                                                                                                                              | kW                                                                       | 6.6                                           |                 |
|                      | rated speed                                                                                                                                                              | r/min                                                                    | 3600                                          |                 |
|                      | Start - up mode                                                                                                                                                          | 191                                                                      | Hand pull                                     |                 |
|                      | Fuel type                                                                                                                                                                |                                                                          | Diesel                                        |                 |
| T loe                | Tuer type                                                                                                                                                                | · · · · · · · · · · · · · · · · · · ·                                    |                                               |                 |
| nstallation          | -01                                                                                                                                                                      | steners<br>nas been added as indicated<br>x for no abnormal sound and fe | ver                                           |                 |
| 3<br>4<br>□4□<br>□5□ | Handle up and down: Loos Control handle rotation: gr. own working position, rel Clutch adjustment: adjust to and the triangular belt does rive the transmission spindle. | ease adjustment separation han<br>the clutch tension and adjust to       | e, at 360 arbitrary adjustment, adjust to the | ulls the engine |
| 4. Use               | Operation                                                                                                                                                                |                                                                          |                                               |                 |
| Prepa                | ration before use                                                                                                                                                        |                                                                          |                                               |                 |
|                      | r adequate engine and transmission<br>leck that the parts are flexible and t                                                                                             |                                                                          | ening must be adjusted if loose               |                 |
|                      | eck that the fuel meets the standard                                                                                                                                     |                                                                          | -                                             |                 |
| •                    | eck that the tilling parts are damag                                                                                                                                     | ed or properly installed                                                 |                                               |                 |
|                      | When starting, must follow th                                                                                                                                            | e engine start-up requireme                                              | ents, posture to be correct                   |                 |
|                      | ΔNote Belt adjustment is                                                                                                                                                 | impossible during engir                                                  | e operation Do not touch the                  | silencer to     |