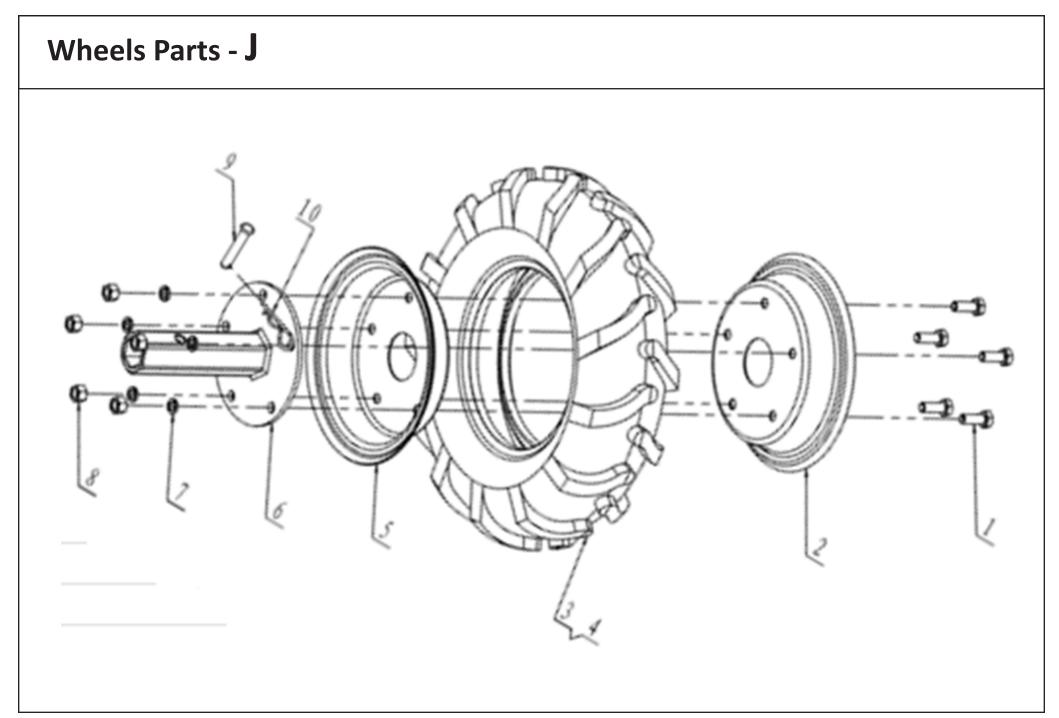

| SL NO | PART NO             | DESCRIPTION                              | SL NO | PART NO | DESCRIPTION |
|-------|---------------------|------------------------------------------|-------|---------|-------------|
| 1     | AM-RTD-5D/6DE-TJ01  | Hexagon head bolts-full thread           |       |         |             |
| 2     | AM-RTD-5D/6DE-TJ02  | Spoke (outer side with hole),4.0-8 wheel |       |         |             |
| 3     | AM DTD CD/CDE T IOS | Time 9 TUDE 40ET                         |       |         |             |
| 4     | AM-RTD-5D/6DE-TJ03  | Tire & TUBE 1SET                         |       |         |             |
| 5     | AM-RTD-5D/6DE-TJ05  | Spoke (inner side),4.0-8 wheel           |       |         |             |
| 6     | AM-RTD-5D/6DE-TJ06  | Wheel axle                               |       |         |             |
| 7     | AM-RTD-5D/6DE-TJ07  | spring washer 10(standard)               |       |         |             |
| 8     | AM-RTD-5D/6DE-TJ08  | Hex nut M8(C grade,1 type)               |       |         |             |
| 9     | AM-RTD-5D/6DE-TJ09  | Pin                                      |       |         |             |
| 10    | AM-RTD-5D/6DE-TJ10  | Clip B                                   |       |         |             |
|       |                     |                                          |       |         |             |
|       |                     |                                          |       |         |             |
|       |                     |                                          |       |         |             |
|       |                     |                                          |       |         |             |