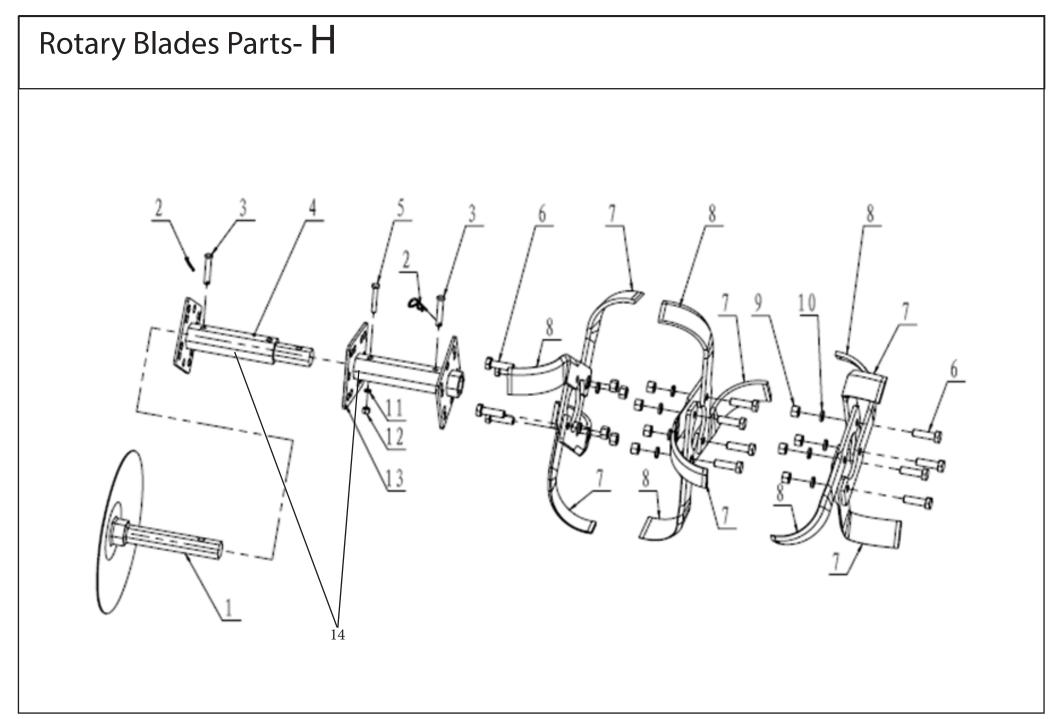

| SL NO | PART NO            | DESCRIPTION                    | SL NO | PART NO | DESCRIPTION |
|-------|--------------------|--------------------------------|-------|---------|-------------|
| 1     | AM-RTD-5D/6DE-TH01 | Discs (Optional)               |       |         |             |
| 2     | AM-RTD-5D/6DE-TH02 | Clip B                         |       |         |             |
| 3     | AM-RTD-5D/6DE-TH03 | Pin                            |       |         |             |
| 4     | AM-RTD-5D/6DE-TH04 | Blade tube                     |       |         |             |
| 5     | AM-RTD-5D/6DE-TH05 | Hexagon head bolts-full thread |       |         |             |
| 6     | AM-RTD-5D/6DE-TH06 | Hexagon head bolts-full thread |       |         |             |
| 7     | AM-RTD-5D/6DE-TH07 | Blade (R)                      |       |         |             |
| 8     | AM-RTD-5D/6DE-TH08 | Blade (L)                      |       |         |             |
| 9     | AM-RTD-5D/6DE-TH09 | Hex nut                        |       |         |             |
| 10    | AM-RTD-5D/6DE-TH10 | spring washer                  |       |         |             |
| 11    | AM-RTD-5D/6DE-TH11 | spring washer                  |       |         |             |
| 12    | AM-RTD-5D/6DE-TH12 | Hex nut                        |       |         |             |
| 13    | AM-RTD-5D/6DE-TH13 | Main tube                      |       |         |             |
| 14    | AM-RTD-5D/6DE-TH14 | Blade Tube 2+1                 |       |         |             |
|       |                    |                                |       |         |             |