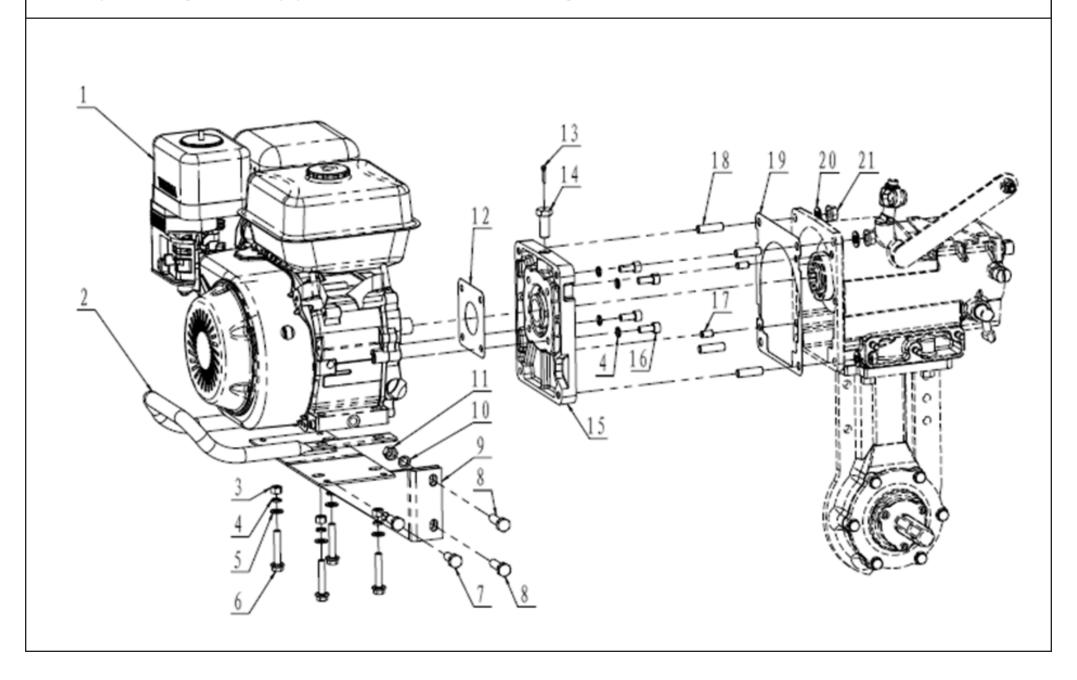

### Bumper, Engine Support Frame and Flange Parts - A

| SL NO | PART NO            | DESCRIPTION                    | SL NO | PART NO            | DESCRIPTION             |
|-------|--------------------|--------------------------------|-------|--------------------|-------------------------|
| 1     | AM-RTD-5D/6DE-TA01 | AM 178F ENGINE                 | 17    | AM-RTD-5D/6DE-TA17 | Pin                     |
| 2     | AM-RTD-5D/6DE-TA02 | Bumper comp                    | 18    | AM-RTD-5D/6DE-TA18 | double end studs        |
| 3     | AM-RTD-5D/6DE-TA03 | Hex nut M8(C grade 1 type)     | 19    | AM-RTD-5D/6DE-TA19 | Aiproof gasket,gear box |
| 4     | AM-RTD-5D/6DE-TA04 | spring washer 8                | 20    | AM-RTD-5D/6DE-TA20 | Washer                  |
| 5     | AM-RTD-5D/6DE-TA05 | Washer                         | 21    | AM-RTD-5D/6DE-TA21 | Hex bolt with flange    |
| 6     | AM-RTD-5D/6DE-TA06 | Hex bolt with flange           |       |                    |                         |
| 7     | AM-RTD-5D/6DE-TA07 | Hexagon head bolts-full thread |       |                    |                         |
| 8     | AM-RTD-5D/6DE-TA08 | Hexagon head bolts-full thread |       |                    |                         |
| 9     | AM-RTD-5D/6DE-TA09 | Support frame, engine          |       |                    |                         |
| 10    | AM-RTD-5D/6DE-TA10 | spring washer                  |       |                    |                         |
| 11    | AM-RTD-5D/6DE-TA11 | Hex nut                        |       |                    |                         |
| 12    | AM-RTD-5D/6DE-TA12 | Flange gasket                  |       |                    |                         |
| 13    | AM-RTD-5D/6DE-TA13 | Splitpin                       |       |                    |                         |
| 14    | AM-RTD-5D/6DE-TA14 | Bolt                           |       |                    |                         |
| 15    | AM-RTD-5D/6DE-TA15 | Flange                         |       |                    |                         |
| 16    | AM-RTD-5D/6DE-TA16 | screw                          |       |                    |                         |