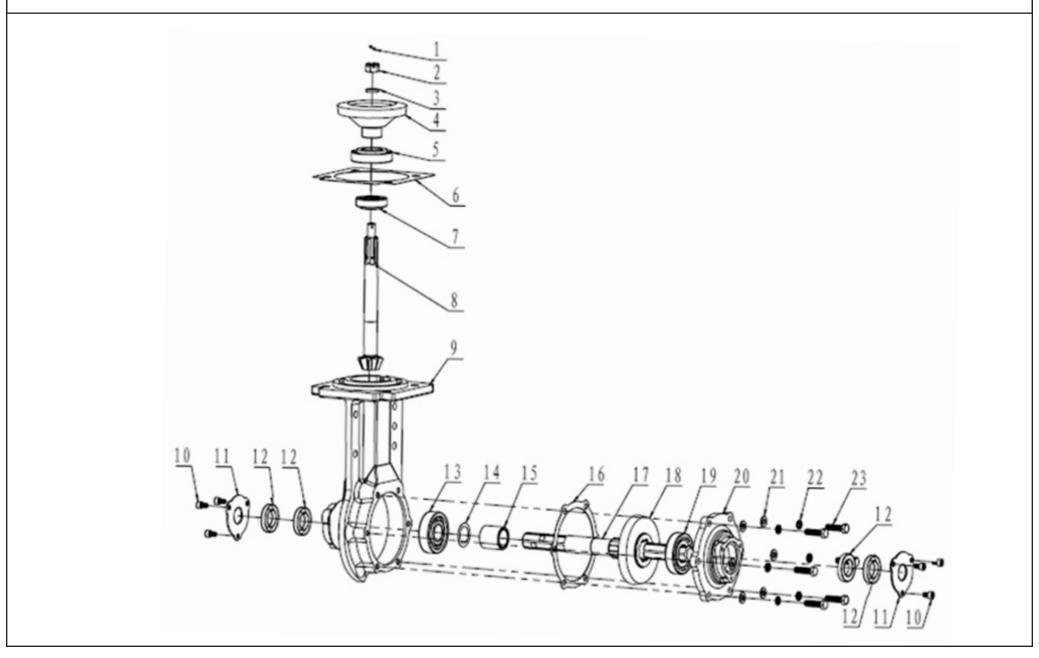

# Walking Case Assy - B

| SL NO | PART NO            | DESCRIPTION                | SL NO | PART NO            | DESCRIPTION           |
|-------|--------------------|----------------------------|-------|--------------------|-----------------------|
| 1     | AM-RTD-5D/6DE-TB01 | Splitpin                   | 17    | AM-RTD-5D/6DE-TB17 | Hex output axes       |
| 2     | AM-RTD-5D/6DE-TB02 | Hex Nut                    | 18    | AM-RTD-5D/6DE-TB18 | Walking umbrella gear |
| 3     | AM-RTD-5D/6DE-TB03 | spring washer              | 19    | AM-RTD-5D/6DE-TB19 | Taper ball bearing    |
| 4     | AM-RTD-5D/6DE-TB04 | Driven umbrella gear       | 20    | AM-RTD-5D/6DE-TB20 | Side cover            |
| 5     | AM-RTD-5D/6DE-TB05 | Taper ball bearing         | 21    | AM-RTD-5D/6DE-TB21 | Washer                |
| 6     | AM-RTD-5D/6DE-TB06 | gasket                     | 22    | AM-RTD-5D/6DE-TB22 | spring washer         |
| 7     | AM-RTD-5D/6DE-TB07 | Taper ball bearing         | 23    | AM-RTD-5D/6DE-TB23 | Hexagon head bolts    |
| 8     | AM-RTD-5D/6DE-TB08 | Umbrella gear axes         |       |                    |                       |
| 9     | AM-RTD-5D/6DE-TB09 | Walking case               |       |                    |                       |
| 10    | AM-RTD-5D/6DE-TB10 | screw                      |       |                    |                       |
| 11    | AM-RTD-5D/6DE-TB11 | oil seal block,output axes |       |                    |                       |
| 12    | AM-RTD-5D/6DE-TB12 | Oil seal                   |       |                    |                       |
| 13    | AM-RTD-5D/6DE-TB13 | bearing                    |       |                    |                       |
| 14    | AM-RTD-5D/6DE-TB14 | Adjusting gasket           |       |                    |                       |
| 15    | AM-RTD-5D/6DE-TB15 | Cover,output axes          |       |                    |                       |
| 16    | AM-RTD-5D/6DE-TB16 | Side cover gasket          |       |                    |                       |