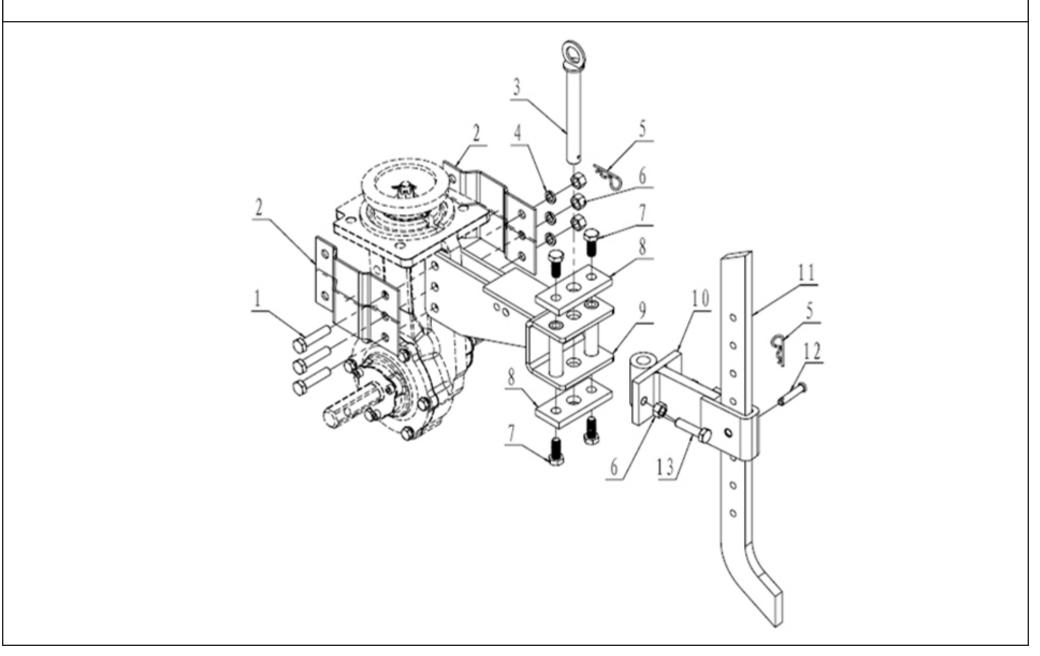

## Dragging Assy, Connection Frame & Resistance- **F**

| SL NO | PART NO            | DESCRIPTION                     | SL NO | PART NO | DESCRIPTION |
|-------|--------------------|---------------------------------|-------|---------|-------------|
| 1     | AM-RTD-5D/6DE-TF01 | Hexagon head bolts-full thread  |       |         |             |
| 2     | AM-RTD-5D/6DE-TF02 | connection plate, dragging assy |       |         |             |
| 3     | AM-RTD-5D/6DE-TF03 | Pin with ring                   |       |         |             |
| 4     | AM-RTD-5D/6DE-TF04 | spring washer                   |       |         |             |
| 5     | AM-RTD-5D/6DE-TF05 | Clip B                          |       |         |             |
| 6     | AM-RTD-5D/6DE-TF06 | Hex nut                         |       |         |             |
| 7     | AM-RTD-5D/6DE-TF07 | Hexagon head bolts-full thread  |       |         |             |
| 8     | AM-RTD-5D/6DE-TF08 | reinforced plate,dragging assy  |       |         |             |
| 9     | AM-RTD-5D/6DE-TF09 | Dragging assy                   |       |         |             |
| 10    | AM-RTD-5D/6DE-TF10 | Connection frame                |       |         |             |
| 11    | AM-RTD-5D/6DE-TF11 | Resistance rod                  |       |         |             |
| 12    | AM-RTD-5D/6DE-TF12 | Pin                             |       |         |             |
| 13    | AM-RTD-5D/6DE-TF13 | Hexagon head bolts-full thread  |       |         |             |
|       |                    |                                 |       |         |             |
|       |                    |                                 |       |         |             |

# Fender Parts - **G**

| SL NO | PART NO            | DESCRIPTION          | SL NO | PART NO | DESCRIPTION |
|-------|--------------------|----------------------|-------|---------|-------------|
| 1     | AM-RTD-5D/6DE-TG01 | vice fender          |       |         |             |
| 2     | AM-RTD-5D/6DE-TG02 | fender( right)       |       |         |             |
| 3     | AM-RTD-5D/6DE-TG03 | Hex bolt with flange |       |         |             |
| 4     | AM-RTD-5D/6DE-TG04 | Hex nut with flange  |       |         |             |
| 5     | AM-RTD-5D/6DE-TG05 | Hex nut              |       |         |             |
| 6     | AM-RTD-5D/6DE-TG06 | fender (left)        |       |         |             |
| 7     | AM-RTD-5D/6DE-TG07 | fender (left)        |       |         |             |
|       |                    |                      |       |         |             |
|       |                    |                      |       |         |             |
|       |                    |                      |       |         |             |
|       |                    |                      |       |         |             |
|       |                    |                      |       |         |             |
|       |                    |                      |       |         |             |
|       |                    |                      |       |         |             |