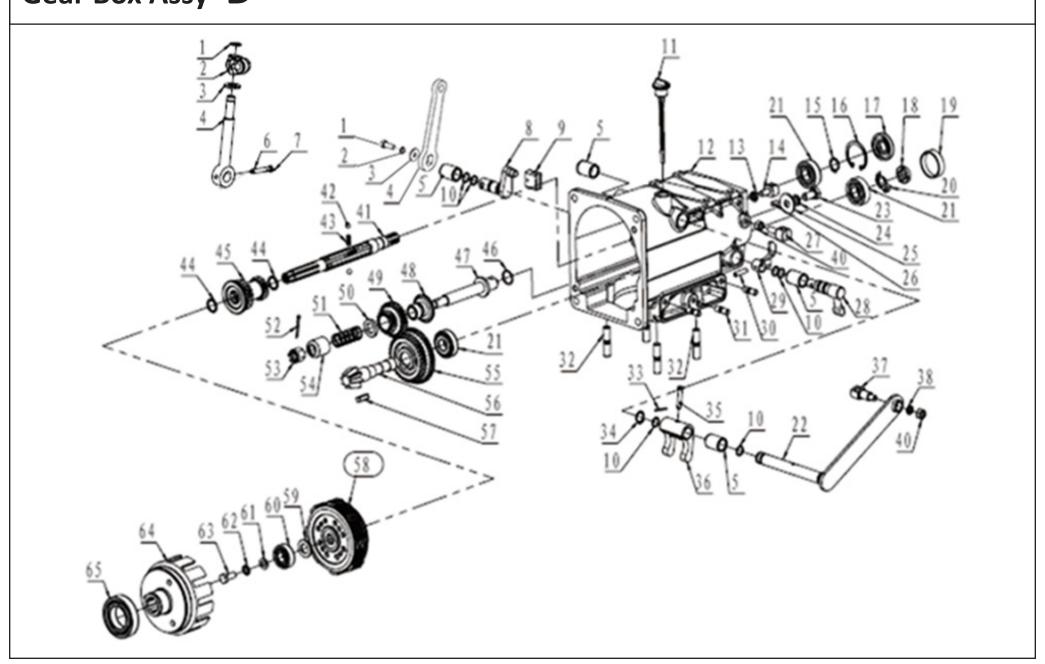

## Gear Box Assy - D

| SL NO | PART NO            | DESCRIPTION            | SL NO | PART NO            | DESCRIPTION                    |
|-------|--------------------|------------------------|-------|--------------------|--------------------------------|
| 1     | AM-RTD-5D/6DE-TD01 | Hexagon flange bolt    | 17    | AM-RTD-5D/6DE-TD17 | oil seal                       |
| 2     | AM-RTD-5D/6DE-TD02 | Spring clip            | 18    | AM-RTD-5D/6DE-TD18 | Nut                            |
| 3     | AM-RTD-5D/6DE-TD03 | Extraordinary          | 19    | AM-RTD-5D/6DE-TD19 | oil plug                       |
| 4     | AM-RTD-5D/6DE-TD04 | Sheath,Shift Rod       | 20    | AM-RTD-5D/6DE-TD20 | Washer                         |
| 5     | AM-RTD-5D/6DE-TD05 | sheath,cluth fork axes | 21    | AM-RTD-5D/6DE-TD21 | bearing                        |
| 6     | AM-RTD-5D/6DE-TD06 | N/A                    | 22    | AM-RTD-5D/6DE-TD22 | Axes,cluth fork                |
| 7     | AM-RTD-5D/6DE-TD07 | N/A                    | 23    | AM-RTD-5D/6DE-TD23 | Hexagon head bolts-full thread |
| 8     | AM-RTD-5D/6DE-TD08 | Shift Axes             | 24    | AM-RTD-5D/6DE-TD24 | spring washer                  |
| 9     | AM-RTD-5D/6DE-TD09 | Shift fork             | 25    | AM-RTD-5D/6DE-TD25 | Washer                         |
| 10    | AM-RTD-5D/6DE-TD10 | O-ring                 | 26    | AM-RTD-5D/6DE-TD26 | round pin                      |
| 11    | AM-RTD-5D/6DE-TD11 | Oil stick              | 27    | AM-RTD-5D/6DE-TD27 | Seat,reverse gear cable        |
| 12    | AM-RTD-5D/6DE-TD12 | Gear box               | 28    | AM-RTD-5D/6DE-TD28 | Axes,reverse gear fork         |
| 13    | AM-RTD-5D/6DE-TD13 | Nut                    | 29    | AM-RTD-5D/6DE-TD29 | Rever gear fork                |
| 14    | AM-RTD-5D/6DE-TD14 | Seat,cluth cable       | 30    | AM-RTD-5D/6DE-TD30 | Hex bolt with flange           |
| 15    | AM-RTD-5D/6DE-TD15 | Washer                 | 31    | AM-RTD-5D/6DE-TD31 | Double end studs               |
| 16    | AM-RTD-5D/6DE-TD16 | Washer                 | 32    | AM-RTD-5D/6DE-TD32 | Double end studs               |

| SL NO | PART NO            | DESCRIPTION                  | SL NO | PART NO            | DESCRIPTION                             |
|-------|--------------------|------------------------------|-------|--------------------|-----------------------------------------|
| 33    | AM-RTD-5D/6DE-TD33 | Splitpin                     | 49    | AM-RTD-5D/6DE-TD49 | Spring seat,reverse gear                |
| 34    | AM-RTD-5D/6DE-TD34 | spring washer                | 50    | AM-RTD-5D/6DE-TD50 | Spring seat,reverse gear                |
| 35    | AM-RTD-5D/6DE-TD35 | Pin                          | 51    | AM-RTD-5D/6DE-TD51 | Splitpin                                |
| 36    | AM-RTD-5D/6DE-TD36 | Cluth fork                   | 52    | AM-RTD-5D/6DE-TD52 | Hex nut                                 |
| 37    | AM-RTD-5D/6DE-TD37 | Seat,cluth cable             | 53    | AM-RTD-5D/6DE-TD53 | Restrict cover,reverse gear             |
| 38    | AM-RTD-5D/6DE-TD38 | spring washer                | 54    | AM-RTD-5D/6DE-TD54 | 2nd generation Double gear,countershaft |
| 39    | AM-RTD-5D/6DE-TD39 | Hex nut                      | 55    | AM-RTD-5D/6DE-TD55 | Countershaft                            |
| 40    | AM-RTD-5D/6DE-TD40 | Principal axes(with output)  | 56    | AM-RTD-5D/6DE-TD56 | Key                                     |
| 41    | AM-RTD-5D/6DE-TD41 | Steel ball                   | 57    | AM-RTD-5D/6DE-TD57 | Core comp, clutch                       |
| 42    | AM-RTD-5D/6DE-TD42 | Spring ,shift lever          | 58    | AM-RTD-5D/6DE-TD58 | Clutch washer                           |
| 43    | AM-RTD-5D/6DE-TD43 | Ring                         | 59    | AM-RTD-5D/6DE-TD59 | bearing                                 |
| 44    | AM-RTD-5D/6DE-TD44 | 2nd generation Iniative gear | 60    | AM-RTD-5D/6DE-TD60 | Washer                                  |
| 45    | AM-RTD-5D/6DE-TD45 | O-ring                       | 61    | AM-RTD-5D/6DE-TD61 | Sawtooh loched gasket                   |
| 46    | AM-RTD-5D/6DE-TD46 | Axes,reverse gear            | 62    | AM-RTD-5D/6DE-TD62 | Hexagon head bolts-full thread          |
| 47    | AM-RTD-5D/6DE-TD47 | Pushing plate,reverse gear   | 63    | AM-RTD-5D/6DE-TD63 | Cover,clutch                            |
| 48    | AM-RTD-5D/6DE-TD48 | Double gear,reverse gear     | 64    | AM-RTD-5D/6DE-TD64 | bearing                                 |