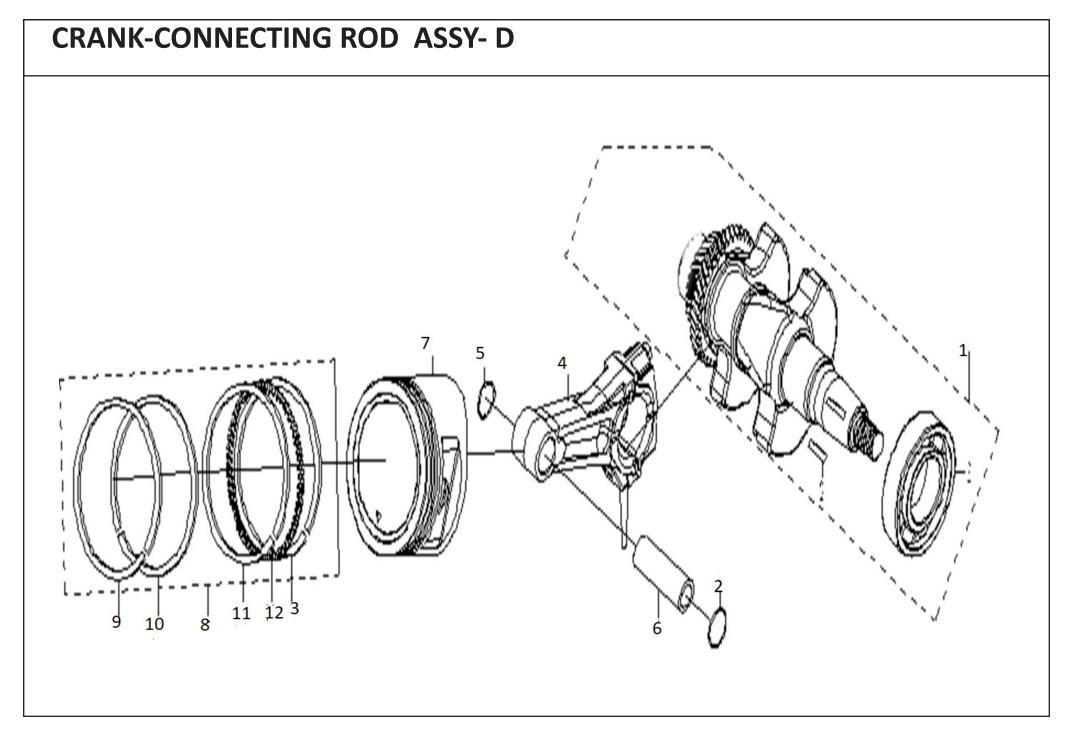

| SL NO | PART NO      | DESCRIPTION          | SL NO | PART NO | DESCRIPTION |
|-------|--------------|----------------------|-------|---------|-------------|
| 1     | AM-177FP-D01 | CRANK SHAFT ASSY     |       |         |             |
| 2     | AM-177FP-D02 | SPECIAL WOODRUFF KEY |       |         |             |
| 3     | AM-177FP-D03 | BEARING              |       |         |             |
| 4     | AM-177FP-D04 | CONNECTING ROD ASSY  |       |         |             |
| 5     | AM-177FP-D05 | CLIP@PISTON PIN      |       |         |             |
| 6     | AM-177FP-D06 | PIN@PISTON           |       |         |             |
| 7     | AM-177FP-D07 | PISTON               |       |         |             |
| 8     | AM-177FP-D08 | PISTON RING ASSY     |       |         |             |
| 9     | AM-177FP-D09 | GAS RING ONE         |       |         |             |
| 10    | AM-177FP-D10 | GAS RING TWO         |       |         |             |
| 11    | AM-177FP-D11 | FILM LOOP            |       |         |             |
| 12    | AM-177FP-D12 | BUSH RING            |       |         |             |
|       |              |                      |       |         |             |
|       |              |                      |       |         |             |
|       |              |                      |       |         |             |
|       |              |                      |       |         |             |