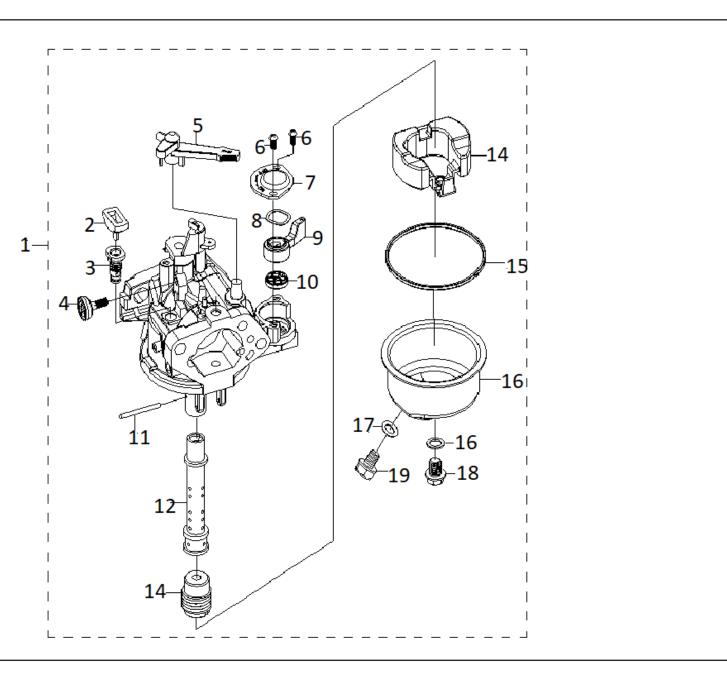

### **CARBURETOR CIRCUIT ASSY - J**

| SL NO | PART NO      | DESCRIPTION             | SL NO | PART NO      | DESCRIPTION     |
|-------|--------------|-------------------------|-------|--------------|-----------------|
| 1     | AM-177FP-J01 | CARBURETOR              | 17    | AM-177FP-J17 | GASKET          |
| 2     | AM-177FP-J02 | CAP,IDLE HOLE           | 18    | AM-177FP-J18 | BOLT            |
| 3     | AM-177FP-J03 | IDLE HOLE COMPONENT     | 19    | AM-177FP-J19 | BOLT®DRAIN PLUG |
| 4     | AM-177FP-J04 | JET SET PILOT           |       |              |                 |
| 5     | AM-177FP-J05 | CHOKE PLATE HANDLE      |       |              |                 |
| 6     | AM-177FP-J06 | SCREW                   |       |              |                 |
| 7     | AM-177FP-J07 | FUEL SWITCH COVER PLATE |       |              |                 |
| 8     | AM-177FP-J08 | WASHER                  |       |              |                 |
| 9     | AM-177FP-J09 | FUEL SWITCH HANDLE      |       |              |                 |
| 10    | AM-177FP-J10 | FUEL SWITCH SEAL        |       |              |                 |
| 11    | AM-177FP-J11 | PIN                     |       |              |                 |
| 12    | AM-177FP-J12 | NOZZLE MAIN             |       |              |                 |
| 13    | AM-177FP-J13 | JET MAIN                |       |              |                 |
| 14    | AM-177FP-J14 | FLOAT SET               |       |              |                 |
| 15    | AM-177FP-J15 | CHAMBER SET,FLOAT       |       |              |                 |
| 16    | AM-177FP-J16 | WASHER                  |       |              |                 |