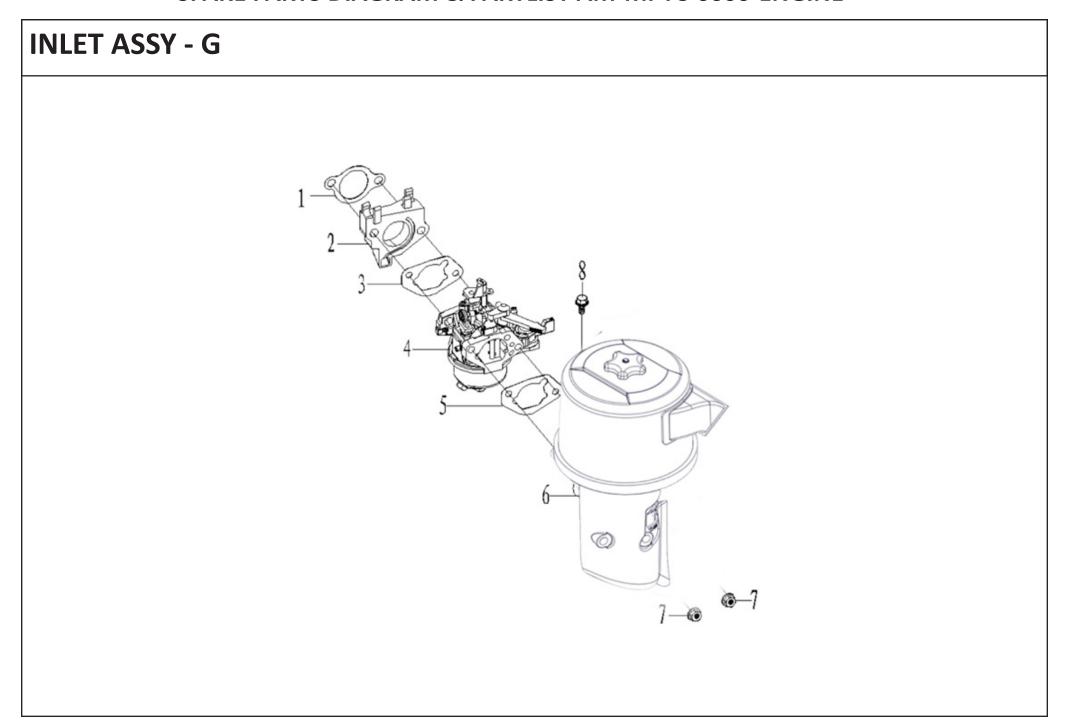

| SL NO | PART NO      | DESCRIPTION        | SL NO | PART NO | DESCRIPTION |
|-------|--------------|--------------------|-------|---------|-------------|
| 1     | AM-177FP-G01 | AIR INTAKE WASHER  |       |         |             |
| 2     | AM-177FP-G02 | INSULATOR          |       |         |             |
| 3     | AM-177FP-G03 | PACKING CARBURETOR |       |         |             |
| 4     | AM-177FP-G04 | CARBURETOR         |       |         |             |
| 5     | AM-177FP-G05 | GASKET AIR CLEANER |       |         |             |
| 6     | AM-177FP-G06 | AIR CLEANER ASSY   |       |         |             |
| 7     | AM-177FP-G07 | NUT                |       |         |             |
| 8     | AM-177FP-G08 | BOLT               |       |         |             |
|       |              |                    |       |         |             |
|       |              |                    |       |         |             |
|       |              |                    |       |         |             |
|       |              |                    |       |         |             |
|       |              |                    |       |         |             |
|       |              |                    |       |         |             |
|       |              |                    |       |         |             |
|       |              |                    |       |         |             |
|       |              |                    |       |         |             |