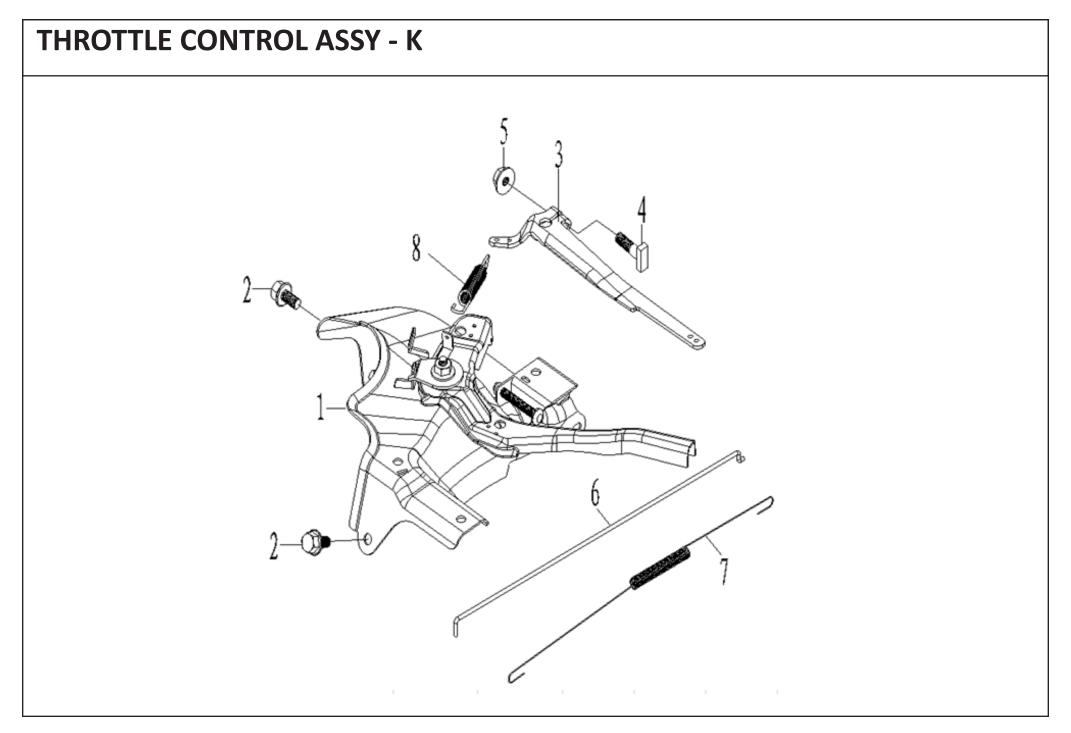

| SL NO | PART NO      | DESCRIPTION            | SL NO | PART NO | DESCRIPTION |
|-------|--------------|------------------------|-------|---------|-------------|
| 1     | AM-177FP-K01 | CONTROL ASSY           |       |         |             |
| 2     | AM-177FP-K02 | BOLT                   |       |         |             |
| 3     | AM-177FP-K03 | ARM GOVERNOR           |       |         |             |
| 4     | AM-177FP-K04 | T-SHAPE BOLT           |       |         |             |
| 5     | AM-177FP-K05 | NUT                    |       |         |             |
| 6     | AM-177FP-K06 | TIE ROD                |       |         |             |
| 7     | AM-177FP-K07 | FINE ADJUSTMENT SPRING |       |         |             |
| 8     | AM-177FP-K08 | GOVERNING SPRING       |       |         |             |
|       |              |                        |       |         |             |
|       |              |                        |       |         |             |
|       |              |                        |       |         |             |
|       |              |                        |       |         |             |
|       |              |                        |       |         |             |
|       |              |                        |       |         |             |
|       |              |                        |       |         |             |
|       |              |                        |       |         |             |