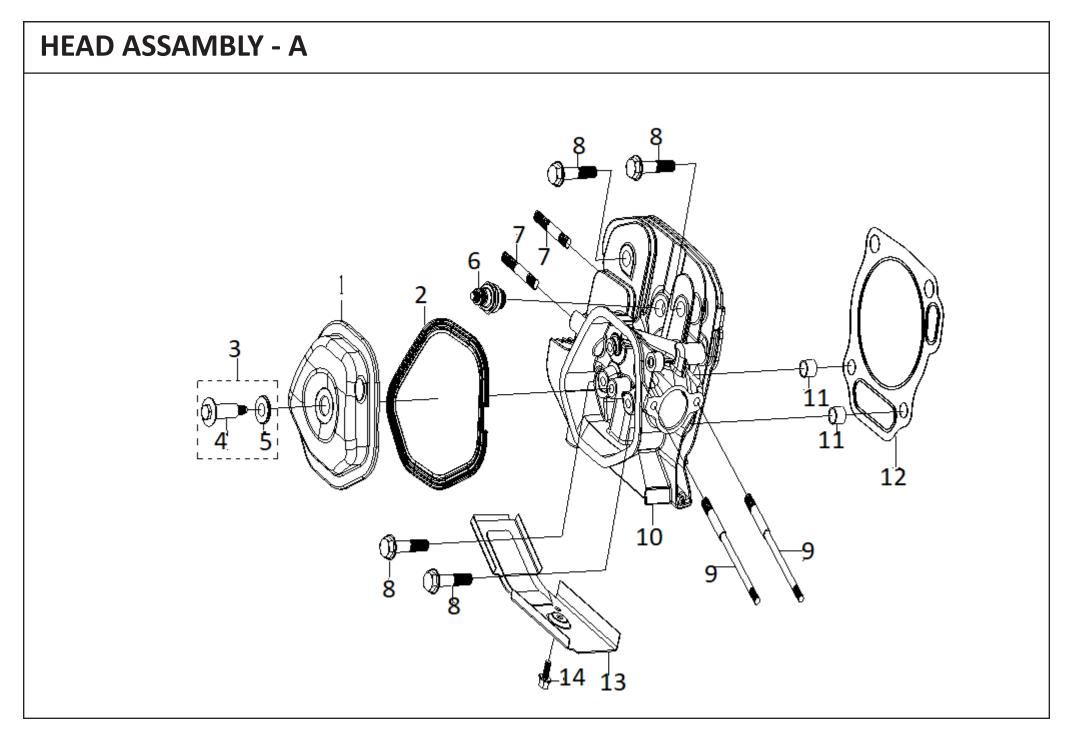

### INTERCULTIVATOR/POWER WEEDER AM-6600-9P GASOLINE ENGINE

| SL NO | PART NO      | DESCRIPTION          | SL NO | PART NO | DESCRIPTION |
|-------|--------------|----------------------|-------|---------|-------------|
| 1     | AM-177FP-A01 | HEAD COVER           |       |         |             |
| 2     | AM-177FP-A02 | GASKET HEAD COVER    |       |         |             |
| 3     | AM-177FP-A03 | BOLT COMP            |       |         |             |
| 4     | AM-177FP-A04 | BOLT COMP            |       |         |             |
| 5     | AM-177FP-A05 | WASHER,BOLT          |       |         |             |
| 6     | AM-177FP-A06 | PLUG SPARK           |       |         |             |
| 7     | AM-177FP-A07 | BOLT STUD            |       |         |             |
| 8     | AM-177FP-A08 | BOLT                 |       |         |             |
| 9     | AM-177FP-A09 | BOLT STUD            |       |         |             |
| 10    | AM-177FP-A10 | CYLINDER HEAD ASSY   |       |         |             |
| 11    | AM-177FP-A11 | PIN, DOWEL           |       |         |             |
| 12    | AM-177FP-A12 | GASKET CYLINDER HEAD |       |         |             |
| 13    | AM-177FP-A13 | WINDSHIELD           |       |         |             |
| 14    | AM-177FP-A14 | BOLT                 |       |         |             |
|       |              |                      |       |         |             |
|       |              |                      |       |         |             |