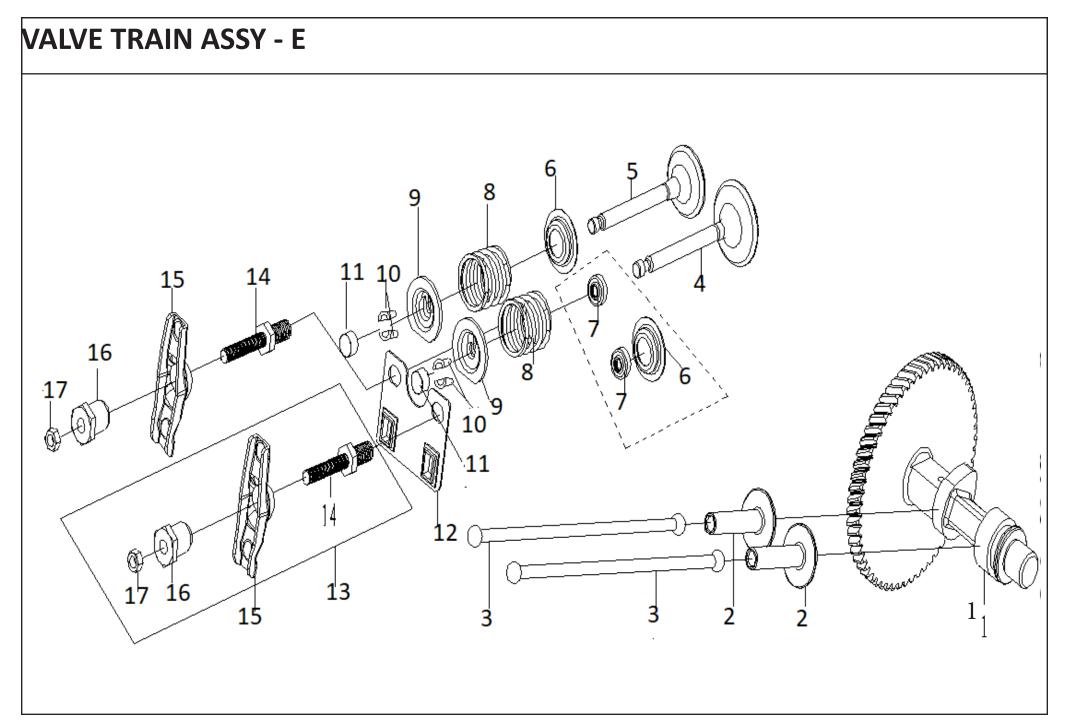

| SL NO | PART NO      | DESCRIPTION               | SL NO | PART NO      | DESCRIPTION      |
|-------|--------------|---------------------------|-------|--------------|------------------|
| 1     | AM-177FP-E01 | CAMSHAFT ASSY             | 17    | AM-177FP-E17 | NUTPIVOT LOCKING |
| 2     | AM-177FP-E02 | LIFTER VALVE              |       |              |                  |
| 3     | AM-177FP-E03 | ROD PUSH                  |       |              |                  |
| 4     | AM-177FP-E04 | VALVE INLET               |       |              |                  |
| 5     | AM-177FP-E05 | VALVE EXHAUST             |       |              |                  |
| 6     | AM-177FP-E06 | VALVE SPRING SEAT         |       |              |                  |
| 7     | AM-177FP-E07 | VALVE SEAL                |       |              |                  |
| 8     | AM-177FP-E08 | SPRING VALVE              |       |              |                  |
| 9     | AM-177FP-E09 | OUTTAKE VALVE SPRING SEAT |       |              |                  |
| 10    | AM-177FP-E10 | NA                        |       |              |                  |
| 11    | AM-177FP-E11 | ADJUSTER EX. VALVE        |       |              |                  |
| 12    | AM-177FP-E12 | PLATE PUSH ROD GUIDE      |       |              |                  |
| 13    | AM-177FP-E13 | ARM ASSY VALVE ROCKER     |       |              |                  |
| 14    | AM-177FP-E14 | BOLT PIVOT                |       |              |                  |
| 15    | AM-177FP-E15 | ARM VALVE ROCKER          |       |              |                  |
| 16    | AM-177FP-E16 | ADJUSTING NUT VALVE       |       |              |                  |