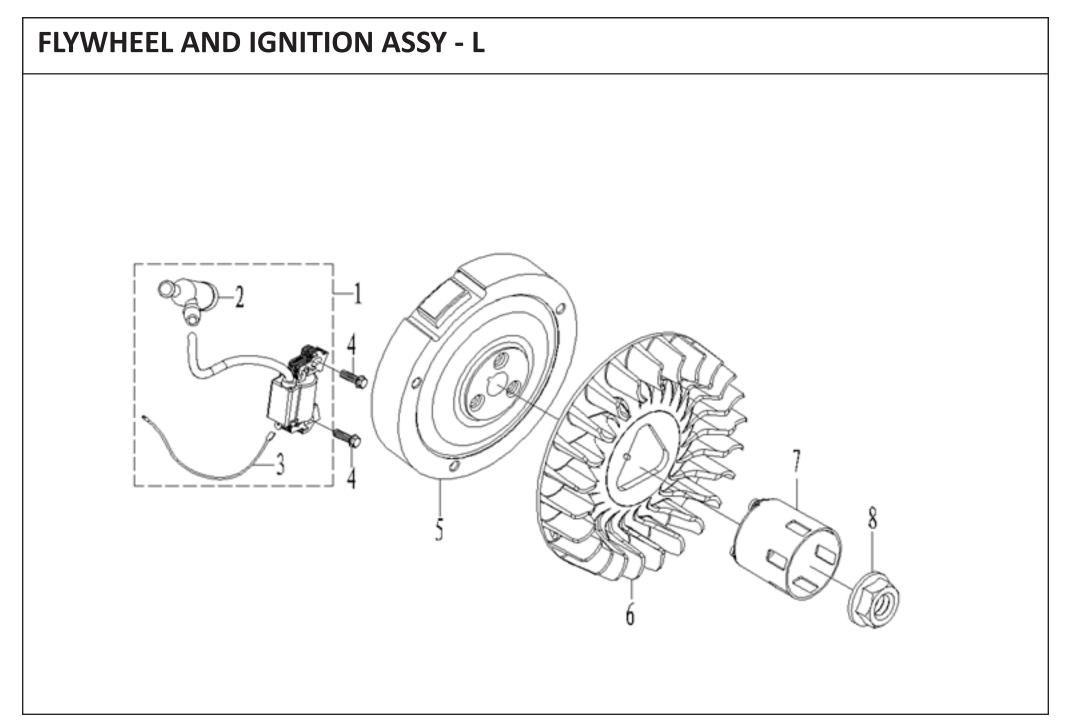

| SL NO | PART NO      | DESCRIPTION      | SL NO | PART NO | DESCRIPTION |
|-------|--------------|------------------|-------|---------|-------------|
| 1     | AM-177FP-L01 | IGNITION         |       |         |             |
| 2     | AM-177FP-L02 | CAP,IGNITION     |       |         |             |
| 3     | AM-177FP-L03 | CORD,STOP SWITCH |       |         |             |
| 4     | AM-177FP-L04 | BOLT             |       |         |             |
| 5     | AM-177FP-L05 | FLYWEEL          |       |         |             |
| 6     | AM-177FP-L06 | FAN COOLING      |       |         |             |
| 7     | AM-177FP-L07 | PULLEY STARTER   |       |         |             |
| 8     | AM-177FP-L08 | NUT              |       |         |             |
|       |              |                  |       |         |             |
|       |              |                  |       |         |             |
|       |              |                  |       |         |             |
|       |              |                  |       |         |             |
|       |              |                  |       |         |             |
|       |              |                  |       |         |             |
|       |              |                  |       |         |             |
|       |              |                  |       |         |             |