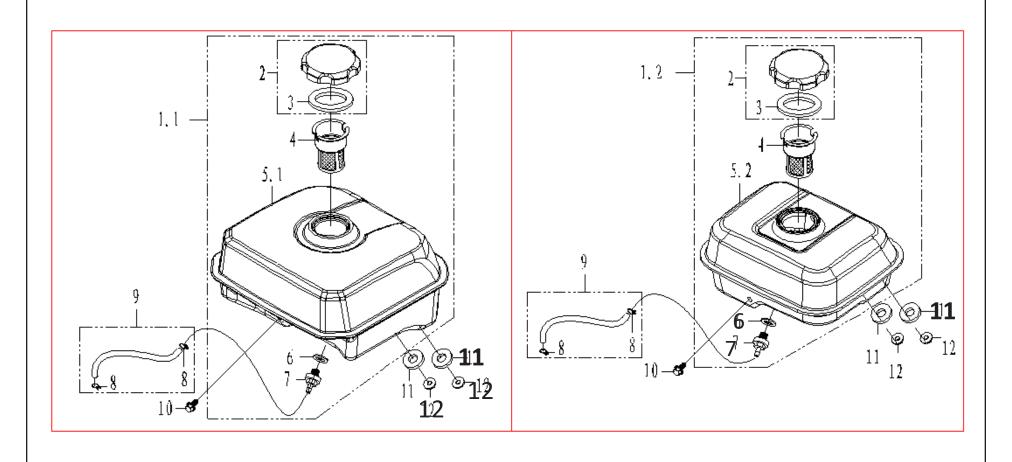

### **FUEL OIL ASSY-P**

| SL NO | PART NO         | DESCRIPTION          | SL NO | PART NO | DESCRIPTION |
|-------|-----------------|----------------------|-------|---------|-------------|
| 1.1   | AM-170FPK-EP1.1 | TANK FUEL COMP       |       |         |             |
| 1.2   | AM-170FPK-EP1.2 | TANK FUEL COMP       |       |         |             |
| 2     | AM-170FPK-EP02  | FUEL FILLER CAP COMP |       |         |             |
| 3     | AM-170FPK-EP03  | FUEL FILLER PACKING  |       |         |             |
| 4     | AM-170FPK-EP04  | FILTER FUEL          |       |         |             |
| 5     | AM-170FPK-EP5.1 | FUEL TANK            |       |         |             |
| 6     | AM-170FPK-EP5.2 | FUEL TANK            |       |         |             |
| 7     | AM-170FPK-EP06  | PACKING              |       |         |             |
| 8     | AM-170FPK-EP07  | FUEL TANK JOINT      |       |         |             |
| 9     | AM-170FPK-EP08  | TUBE CLIP            |       |         |             |
| 10    | AM-170FPK-EP09  | FUEL TUBE            |       |         |             |
| 11    | AM-170FPK-EP10  | BOLT                 |       |         |             |
|       |                 |                      |       |         |             |
|       |                 |                      |       |         |             |