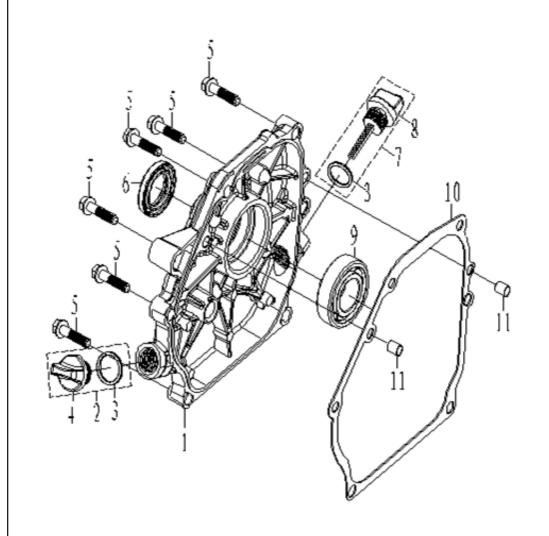

### **CRANK CASE COVER ASSY-D**

| SL NO | PART NO        | DESCRIPTION           |
|-------|----------------|-----------------------|
| 1     | AM-170FPK-ED01 | CRANKCASE COVER       |
| 2     | AM-170FPK-ED02 | OIL FILLER PLUG ASSY  |
| 3     | AM-170FPK-ED03 | DIPSTICK SEALING RING |
| 4     | AM-170FPK-ED04 | OIL FILLER PLUG       |
| 5     | AM-170FPK-ED05 | BOLT                  |
| 6     | AM-170FPK-ED06 | OIL SEAL              |
| 7     | AM-170FPK-ED07 | DIPSTICK ASSY         |
| 8     | AM-170FPK-ED08 | DIPSTICK              |
| 9     | AM-170FPK-ED09 | BEARING               |
| 10    | AM-170FPK-ED10 | CASE COVER GASKET     |
| 11    | AM-170FPK-ED11 | DOWEL PIN             |