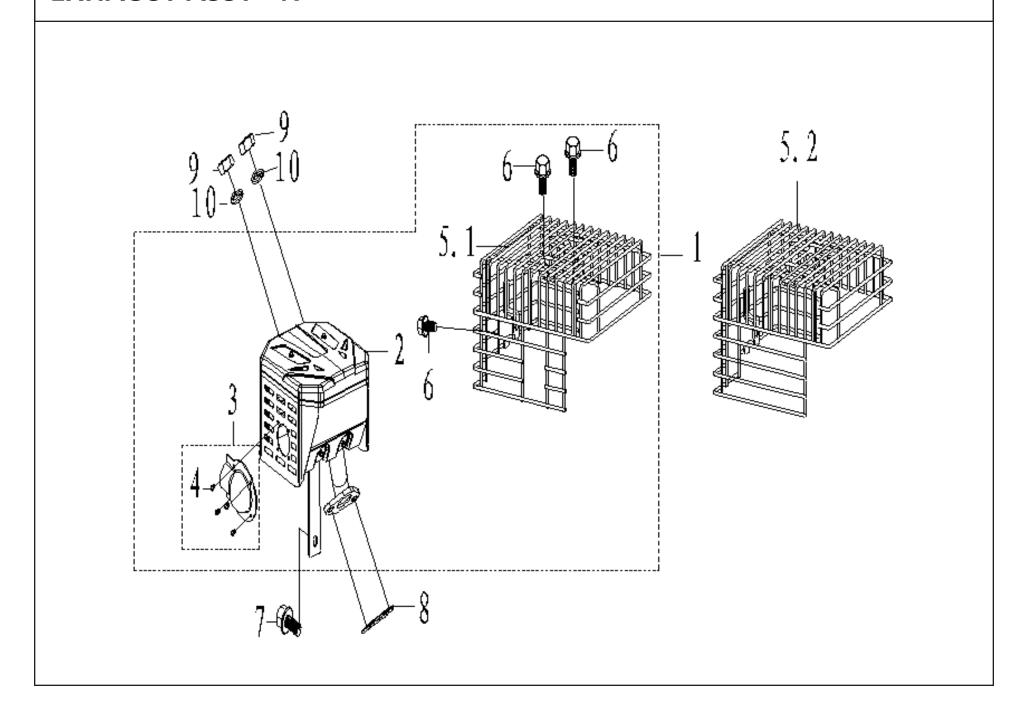

### **EXHAUST ASSY - N**

| SL NO | PART NO         | DESCRIPTION        | SL NO | PART NO | DESCRIPTION |
|-------|-----------------|--------------------|-------|---------|-------------|
| 1     | AM-170FPK-EN01  | MUFFLER COMP       |       |         |             |
| 2     | AM-170FPK-EN02  | MUFFLER COMP       |       |         |             |
| 3     | AM-170FPK-EN03  | GUIDING COVER      |       |         |             |
| 4     | AM-170FPK-EN04  | SCREW              |       |         |             |
| 5.1   | AM-170FPK-EN5.1 | FLYWHEEL           |       |         |             |
| 5.2   | AM-170FPK-EN5.2 | FLYWHEEL           |       |         |             |
| 6     | AM-170FPK-EN6   | BOLT               |       |         |             |
| 7     | AM-170FPK-EN7   | BOLT               |       |         |             |
| 8     | AM-170FPK-EN8   | AIR EXHAUST WASHER |       |         |             |
| 9     | AM-170FPK-EN9   | NUT                |       |         |             |
| 10    | AM-170FPK-EN10  | SPRING WASHER      |       |         |             |
|       |                 |                    |       |         |             |
|       |                 |                    |       |         |             |
|       |                 |                    |       |         |             |
|       |                 |                    |       |         |             |