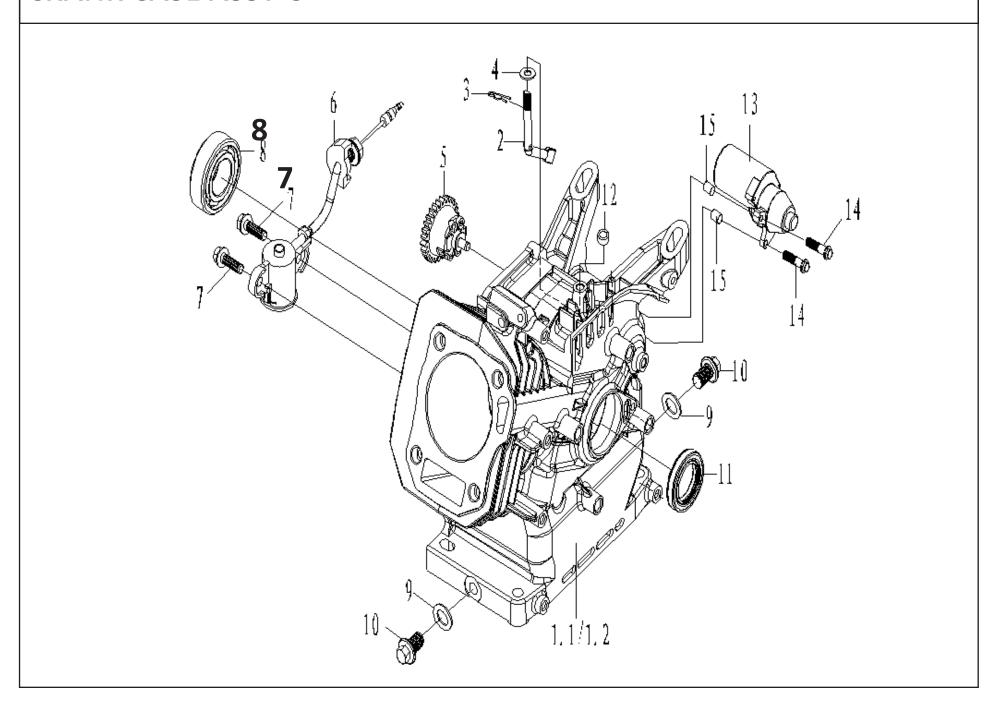

### **CRANK CASE ASSY-C**

| SL NO | PART NO         | DESCRIPTION               | SL NO | PART NO        | DESCRIPTION      |
|-------|-----------------|---------------------------|-------|----------------|------------------|
| 1.1   | AM-170FPK-EC1.1 | CRANKCASE COMP            | 10    | AM-170FPK-EC10 | DRAIN PLUG BOLT  |
| 1.2   | AM-170FPK-EC1.2 | CRANKCASE COMP            | 11    | AM-170FPK-EC11 | OIL SEAL         |
| 2     | AM-170FPK-EC02  | GOVERNOR ARM SHAFT        | 12    | AM-170FPK-EC12 | OIL SEAL         |
| 3     | AM-170FPK-EC03  | GOVERNOR ARM SHAFT LOCKER | 13    | AM-170FPK-EC13 | START MOTOR ASSY |
| 4     | AM-170FPK-EC04  | PLAIN WASHER              | 14    | AM-170FPK-EC14 | BOLT             |
| 5     | AM-170FPK-EC05  | GOVERNOR KIT              | 15    | AM-170FPK-EC15 | DOWEL PIN        |
| 6     | AM-170FPK-EC06  | OIL SENSOR                |       |                |                  |
| 7     | AM-170FPK-EC07  | BOLT                      |       |                |                  |
| 8     | AM-170FPK-EC08  | BEARING                   |       |                |                  |
| 9     | AM-170FPK-EC09  | PLAIN WASHER              |       |                |                  |