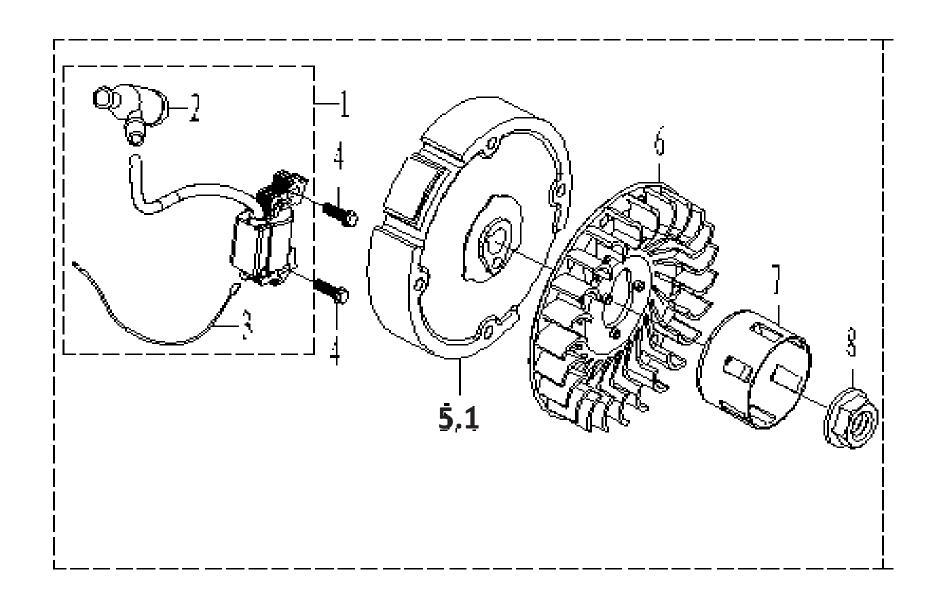

### **FLYWHEEL AND IGNITION ASSY-M**

### **FLYWHEEL AND IGNITION ASSY-M**

| SL NO | PART NO         | DESCRIPTION      | SL NO | PART NO        | DESCRIPTION      |
|-------|-----------------|------------------|-------|----------------|------------------|
| 1     | AM-170FPK-EM01  | IGNITION         | 8     | AM-170FPK-EM08 | NUT              |
| 2     | AM-170FPK-EM02  | IGNITION CAP     | 9     | AM-170FPK-EM09 | CHARGE COIL ASSY |
| 3     | AM-170FPK-EM03  | CORD STOP SWITCH | 10    | AM-170FPK-EM10 | NUT              |
| 4     | AM-170FPK-EM04  | BOLT             | 11    | AM-170FPK-EM11 | CLAMPING PLATE   |
| 5.1   | AM-170FPK-EM5.1 | FLYWEEL          | 12    | AM-170FPK-EM12 | NUT              |
| 5.2   | AM-170FPK-EM5.2 | FLYWEEL          |       |                |                  |
| 6     | AM-170FPK-EM06  | COOLING FAN      |       |                |                  |
| 7     | AM-170FPK-EM07  | STARTER PULLEY   |       |                |                  |
|       |                 |                  |       |                |                  |