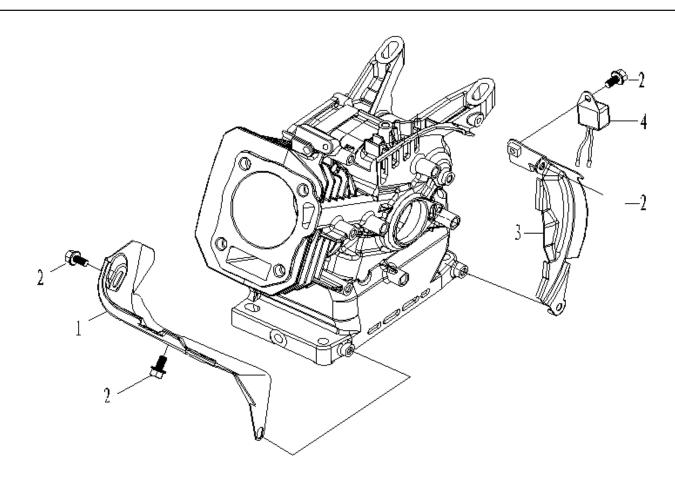

### **FLYWHEEL AND IGNITION ASSY-M**

| SL NO | PART NO         | DESCRIPTION      | SL NO | PART NO        | DESCRIPTION      |
|-------|-----------------|------------------|-------|----------------|------------------|
| 1     | AM-170FPK-EM01  | IGNITION         | 8     | AM-170FPK-EM08 | NUT              |
| 2     | AM-170FPK-EM02  | IGNITION CAP     | 9     | AM-170FPK-EM09 | CHARGE COIL ASSY |
| 3     | AM-170FPK-EM03  | CORD STOP SWITCH | 10    | AM-170FPK-EM10 | NUT              |
| 4     | AM-170FPK-EM04  | BOLT             | 11    | AM-170FPK-EM11 | CLAMPING PLATE   |
| 5.1   | AM-170FPK-EM5.1 | FLYWEEL          | 12    | AM-170FPK-EM12 | NUT              |
| 5.2   | AM-170FPK-EM5.2 | FLYWEEL          |       |                |                  |
| 6     | AM-170FPK-EM06  | COOLING FAN      |       |                |                  |
| 7     | AM-170FPK-EM07  | STARTER PULLEY   |       |                |                  |
|       |                 |                  |       |                |                  |