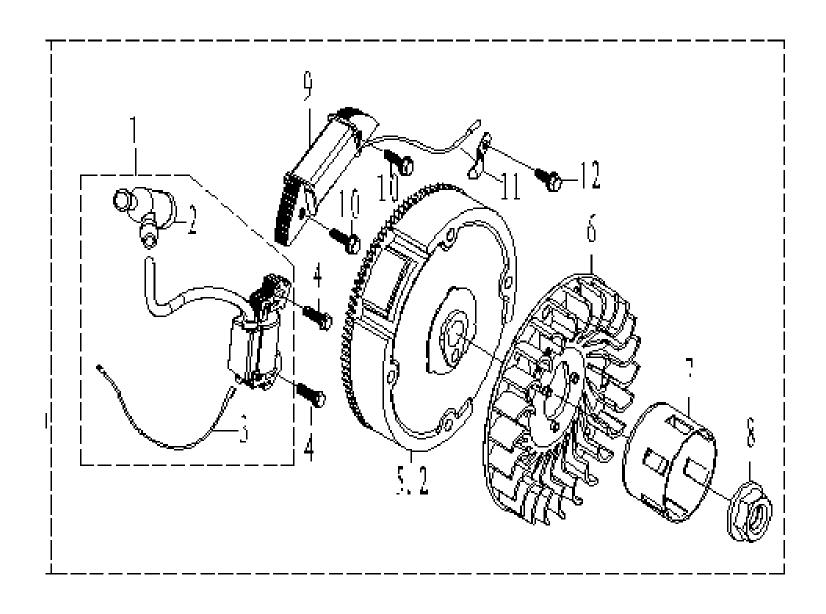

### **FLYWHEEL AND IGNITION ASSY-M**

### **FLYWHEEL AND IGNITION ASSY-M**

| SL NO | PART NO         | DESCRIPTION      | SL NO | PART NO        | DESCRIPTION      |
|-------|-----------------|------------------|-------|----------------|------------------|
| 1     | AM-170FPK-EM01  | IGNITION         | 8     | AM-170FPK-EM08 | NUT              |
| 2     | AM-170FPK-EM02  | IGNITION CAP     | 9     | AM-170FPK-EM09 | CHARGE COIL ASSY |
| 3     | AM-170FPK-EM03  | CORD STOP SWITCH | 10    | AM-170FPK-EM10 | NUT              |
| 4     | AM-170FPK-EM04  | BOLT             | 11    | AM-170FPK-EM11 | CLAMPING PLATE   |
| 5.1   | AM-170FPK-EM5.1 | FLYWEEL          | 12    | AM-170FPK-EM12 | NUT              |
| 5.2   | AM-170FPK-EM5.2 | FLYWEEL          |       |                |                  |
| 6     | AM-170FPK-EM06  | COOLING FAN      |       |                |                  |
| 7     | AM-170FPK-EM07  | STARTER PULLEY   |       |                |                  |
|       |                 |                  |       |                |                  |