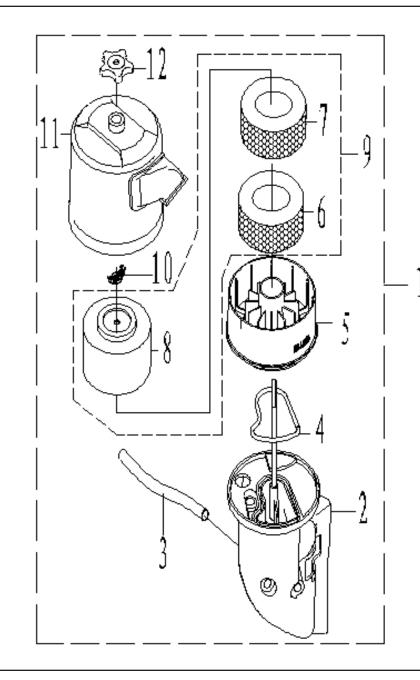

### **AIR FILTER ASSY - J**

| SL NO | PART NO        | DESCRIPTION                     |
|-------|----------------|---------------------------------|
| 1     | AM-170FPK-EJ01 | AIR CLEANER ASSY                |
| 2     | AM-170FPK-EJ02 | AIR CLEANER CASE                |
| 3     | AM-170FPK-EJ03 | WASTE GAS PIPE                  |
| 4     | AM-170FPK-EJ04 | PACKING                         |
| 5     | AM-170FPK-EJ05 | Air filter oil filter oil cup   |
| 6     | AM-170FPK-EJ06 | AIR CLEANER SPENGE ELEMENT      |
| 7     | AM-170FPK-EJ07 | AIR CLEANER SPENGE ELEMENT      |
| 8     | AM-170FPK-EJ08 | SEAL COVER                      |
| 9     | AM-170FPK-EJ09 | AIR CLEANER SPENGE ELEMENT      |
| 10    | AM-170FPK-EJ10 | BUTTERFLY NUT                   |
| 11    | AM-170FPK-EJ11 | AIR CLEANER COVER               |
| 12    | AM-170FPK-EJ12 | Air filter cover locking handle |