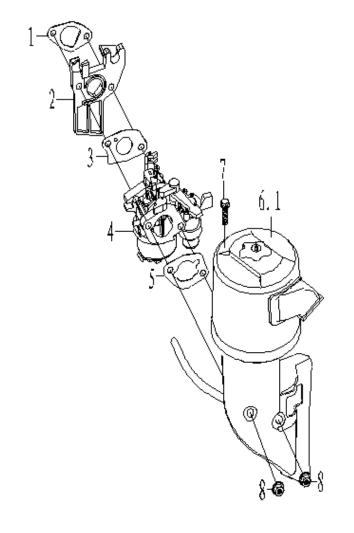

### **INLET ASSY - H**

| SL NO | PART NO        | DESCRIPTION        |
|-------|----------------|--------------------|
| 1     | AM-170FPK-EH01 | AIR INTAKE WASHER  |
| 2     | AM-170FPK-EH02 | INSULATOR          |
| 3     | AM-170FPK-EH03 | CARBURETOR PACKING |
| 4     | AM-170FPK-EH04 | CARBURETOR         |
| 5     | AM-170FPK-EH05 | AIR CLEANER GASKET |
| 6     | AM-170FPK-EH06 | AIR CLEANER ASSY   |
| 7     | AM-170FPK-EH07 | AIR CLEANER ASSY   |
| 8     | AM-170FPK-EH08 | BOLT               |
| 9     | AM-170FPK-EH09 | NUT                |

### **CARBURETOR CIRCUIT ASSY - K**

| SL NO | PART NO        | DESCRIPTION             | SL NO | PART NO        | DESCRIPTION        |
|-------|----------------|-------------------------|-------|----------------|--------------------|
| 1     | AM-170FPK-EK01 | CARBURETOR              | 12    | AM-170FPK-EK12 | FUEL SWITCH SEAL   |
| 2     | AM-170FPK-EK02 | CHOKE PLATE HANDLE      | 13    | AM-170FPK-EK13 | SEDIMENT BOWL SEAL |
| 3     | AM-170FPK-EK03 | IDLE HOLE COMPONENT     | 14    | AM-170FPK-EK14 | SEDIMENT BOWL      |
| 4     | AM-170FPK-EK04 | PILOT JET SET           | 15    | AM-170FPK-EK15 | FLOAT SET          |
| 5     | AM-170FPK-EK05 | PIN                     | 16    | AM-170FPK-EK16 | FLOAT CHAMBER SET  |
| 6     | AM-170FPK-EK06 | MAIN NOZZLE             | 17    | AM-170FPK-EK17 | WASHER             |
| 7     | AM-170FPK-EK07 | MAIN JET                | 18    | AM-170FPK-EK18 | GASKET             |
| 8     | AM-170FPK-EK08 | SCREW                   | 19    | AM-170FPK-EK19 | DRAIN PLUG BOLT    |
| 9     | AM-170FPK-EK09 | FUEL SWITCH COVER PLATE | 20    | AM-170FPK-EK20 | BOLT               |
| 10    | AM-170FPK-EK10 | WASHER                  | 21    | AM-170FPK-EK21 | CHOKE SHAFT        |
| 11    | AM-170FPK-EK11 | FUEL SWITCH HANDLE      |       |                |                    |