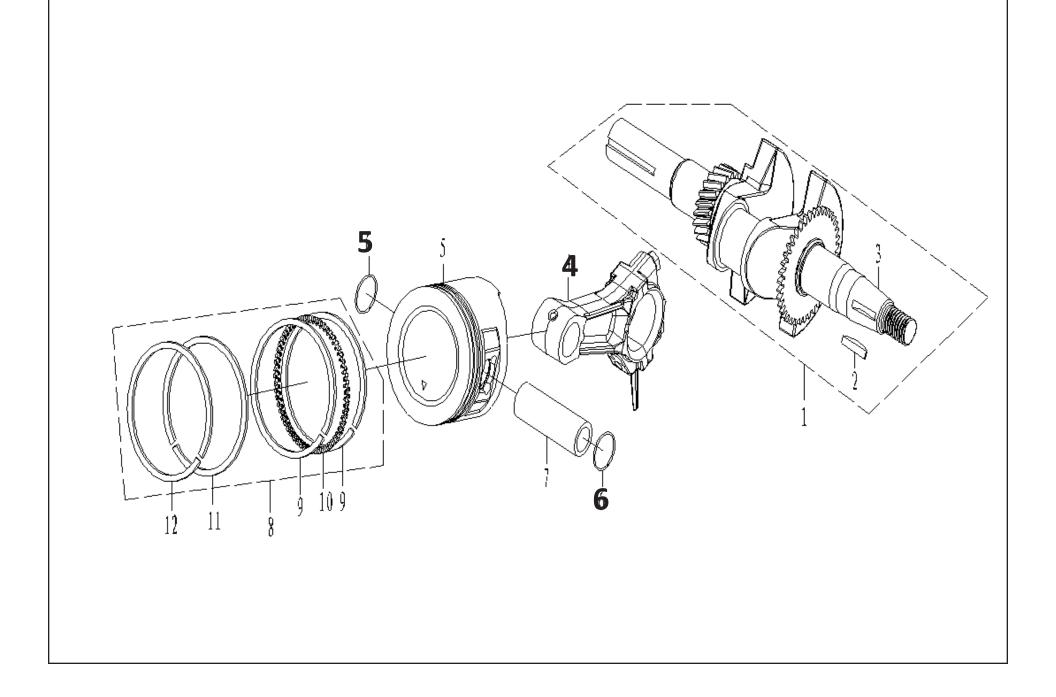

### **CRANK CONNECTING ROD ASSY - E**

| SL NO | PART NO        | DESCRIPTION          | SL NO | PART NO | DESCRIPTION |
|-------|----------------|----------------------|-------|---------|-------------|
| 1     | AM-170FPK-EE01 | CRANK SHAFT ASSY     |       |         |             |
| 2     | AM-170FPK-EE02 | SPECIAL WOODRUFF KEY |       |         |             |
| 3     | AM-170FPK-EE03 | CRANK SHAFT          |       |         |             |
| 4     | AM-170FPK-EE04 | CONNECTING ROD ASSY  |       |         |             |
| 5     | AM-170FPK-EE05 | PISTON               |       |         |             |
| 6     | AM-170FPK-EE06 | CLIP PISTON PIN      |       |         |             |
| 7     | AM-170FPK-EE07 | PIN PISTON           |       |         |             |
| 8     | AM-170FPK-EE08 | PISTON RING ASSY     |       |         |             |
| 9     | AM-170FPK-EE09 | FILM LOOP            |       |         |             |
| 10    | AM-170FPK-EE10 | BUSH RING            |       |         |             |
| 11    | AM-170FPK-EE11 | GAS RING TWO         |       |         |             |
| 12    | AM-170FPK-EE12 | GAS RING ONE         |       |         |             |