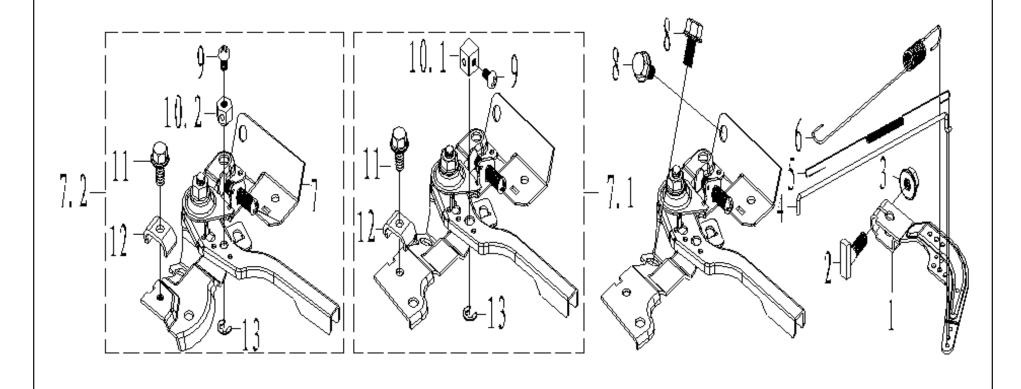

### WIND DEFECLECTOR - Q

| SL NO | PART NO        | DESCRIPTION        | SL NO | PART NO | DESCRIPTION |
|-------|----------------|--------------------|-------|---------|-------------|
| 1     | AM-170FPK-EQ01 | WINDSHIELD         |       |         |             |
| 2     | AM-170FPK-EQ02 | BOLT               |       |         |             |
| 3     | AM-170FPK-EQ03 | SHROUD COMP        |       |         |             |
| 4     | AM-170FPK-EQ04 | PROTECTIVE BREAKER |       |         |             |
|       |                |                    |       |         |             |