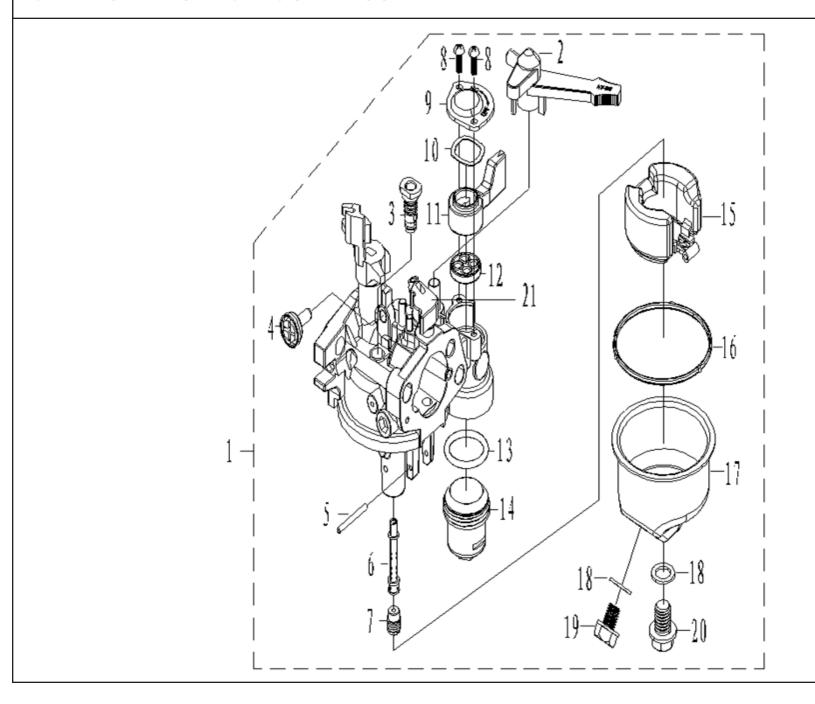

### **CARBURETOR CIRCUIT ASSY - K**

| SL NO | PART NO        | DESCRIPTION             | SL NO | PART NO        | DESCRIPTION        |
|-------|----------------|-------------------------|-------|----------------|--------------------|
| 1     | AM-170FPK-EK01 | CARBURETOR              | 12    | AM-170FPK-EK12 | FUEL SWITCH SEAL   |
| 2     | AM-170FPK-EK02 | CHOKE PLATE HANDLE      | 13    | AM-170FPK-EK13 | SEDIMENT BOWL SEAL |
| 3     | AM-170FPK-EK03 | IDLE HOLE COMPONENT     | 14    | AM-170FPK-EK14 | SEDIMENT BOWL      |
| 4     | AM-170FPK-EK04 | PILOT JET SET           | 15    | AM-170FPK-EK15 | FLOAT SET          |
| 5     | AM-170FPK-EK05 | PIN                     | 16    | AM-170FPK-EK16 | FLOAT CHAMBER SET  |
| 6     | AM-170FPK-EK06 | MAIN NOZZLE             | 17    | AM-170FPK-EK17 | WASHER             |
| 7     | AM-170FPK-EK07 | MAIN JET                | 18    | AM-170FPK-EK18 | GASKET             |
| 8     | AM-170FPK-EK08 | SCREW                   | 19    | AM-170FPK-EK19 | DRAIN PLUG BOLT    |
| 9     | AM-170FPK-EK09 | FUEL SWITCH COVER PLATE | 20    | AM-170FPK-EK20 | BOLT               |
| 10    | AM-170FPK-EK10 | WASHER                  | 21    | AM-170FPK-EK21 | CHOKE SHAFT        |
| 11    | AM-170FPK-EK11 | FUEL SWITCH HANDLE      |       |                |                    |