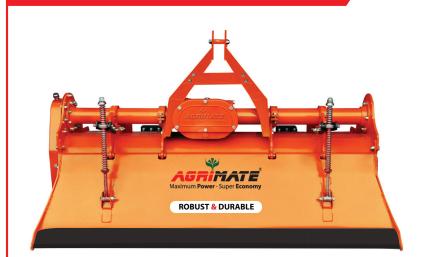

### **AGRIMATE**

- Unique design consumes less fuel.
- Its unique design allows to work with minimum vibration in the field as well as less operating load on the tractor.
- Rotavator using sealed bearing, providing better protection from dust & Moisture.

#### **AGRIMATE**

- Agrimate Rotavator has been designed to work in soft & hard, wet & dry conditions.
- The hellical arrangements of blades allow for better cutting of soil & helping in better pulverisation.
- The working depth is adjustable from the side skid assembly from 3" to 7"
- Multi speed gearbox allows the user to configure the rotavator for optimum operation as per requirements by changing the back gears.

### **FEATURES OF ROTAVATOR**

- Heavy duty gear box
- High temp. silicon seals
- All gears EN353 Material
- Side disc is an option attachment
- Unique design consumes less fuel
- Heavy Gear Box in S G IRON 500/7 Grade
- Special High tensile Nut/Bolts 10.9/8.9 Grade
- Hadened Gears for long life and smooth functioning
- Sealed bearings used to protect from dust & moisture
- Adjustable Depth skid to achieve more tiling depth upto 7"
- PTO shaft with shear bolt to avoid overload on Gearbox & Tractor
- Boron steel special blades lasts longer than regular blades. Available in L / J / C type