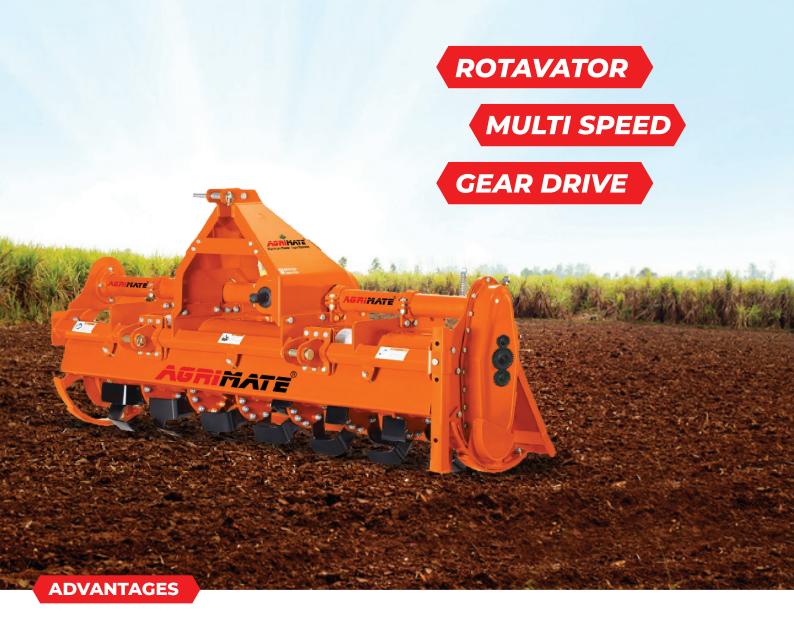

### **AGRIMATE**

- Unique design consumes less fuel.
- Its unique design allows to work with minimum vibration in the field as well as less operating load on the tractor.
- Rotavator using sealed bearing, providing better protection from dust & Moisture.

#### **AGRIMATE**

- Agrimate Rotavator has been designed to work in soft & hard, wet & dry conditions.
- The hellical arrangements of blades allow for better cutting of soil & helping in better pulverisation.
- The working depth is adjustable from the side skid assembly from 3" to 7"
- Multi speed gearbox allows the user to configure the rotavator for optimum operation as per requirements by changing the back gears.

### **FEATURES OF ROTAVATOR**

- Heavy duty gear box
- High temp. silicon seals
- All gears EN353 Material
- Side disc is an option attachment
- Unique design consumes less fuel
- Heavy Gear Box in S G IRON 500/7 Grade
- Special High tensile Nut/Bolts 10.9/8.9 Grade
- Hadened Gears for long life and smooth functioning
- Sealed bearings used to protect from dust & moisture
- Adjustable Depth skid to achieve more tiling depth upto 7"
- PTO shaft with shear bolt to avoid overload on Gearbox & Tractor
- Boron steel special blades lasts longer than regular blades. Available in L / J / C type