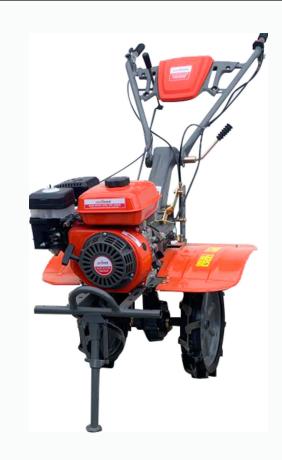

### INTERCULTIVATOR / POWER WEEDER

AM-RTP-170-7P-PRO

**ENGINE DIAGRAM** 

AN ISO 9001: 2015 CERTIFIED COMPANY