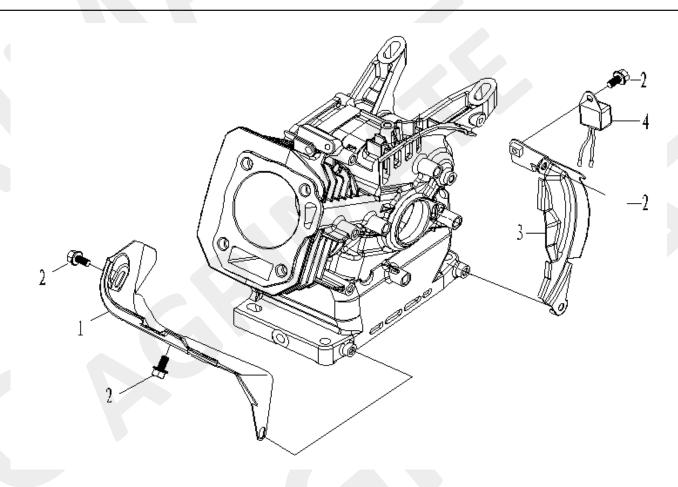

### WIND DEFECLECTOR - Q

| SL NO | PART NO       | DESCRIPTION        | SL NO | PART NO | DESCRIPTION |
|-------|---------------|--------------------|-------|---------|-------------|
| 1     | AM-170FP-EQ01 | WINDSHIELD         |       |         |             |
| 2     | AM-170FP-EQ02 | BOLT               |       |         |             |
| 3     | AM-170FP-EQ03 | SHROUD COMP        |       |         |             |
| 4     | AM-170FP-EQ04 | PROTECTIVE BREAKER |       |         |             |
|       |               |                    |       |         |             |