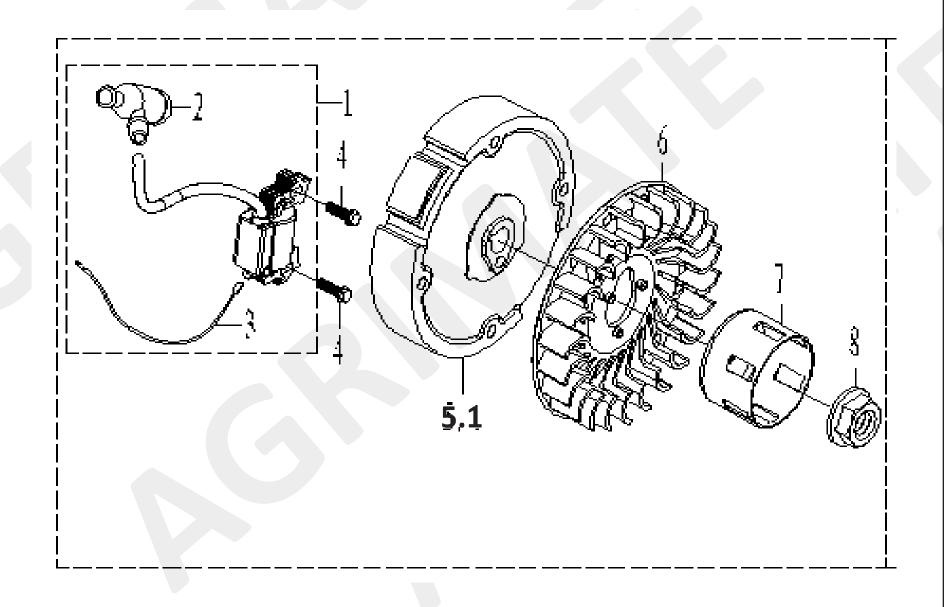

### **FLYWHEEL AND IGNITION ASSY -M**

# FLYWHEEL AND IGNITION ASSY -M

| SL NO | PART NO        | DESCRIPTION      | SL NO | PART NO       | DESCRIPTION      |
|-------|----------------|------------------|-------|---------------|------------------|
| 1     | AM-170FP-EM01  | IGNITION         | 8     | AM-170FP-EM08 | NUT              |
| 2     | AM-170FP-EM02  | IGNITION CAP     | 9     | AM-170FP-EM09 | CHARGE COIL ASSY |
| 3     | AM-170FP-EM03  | CORD STOP SWITCH | 10    | AM-170FP-EM10 | NUT              |
| 4     | AM-170FP-EM04  | BOLT             | 11    | AM-170FP-EM11 | CLAMPING PLATE   |
| 5.1   | AM-170FP-EM5.1 | FLYWEEL          | 12    | AM-170FP-EM12 | NUT              |
| 5.2   | AM-170FP-EM5.2 | FLYWEEL          |       |               |                  |
| 6     | AM-170FP-EM06  | COOLING FAN      |       |               |                  |
| 7     | AM-170FP-EM07  | STARTER PULLEY   |       |               |                  |
|       |                |                  |       |               |                  |