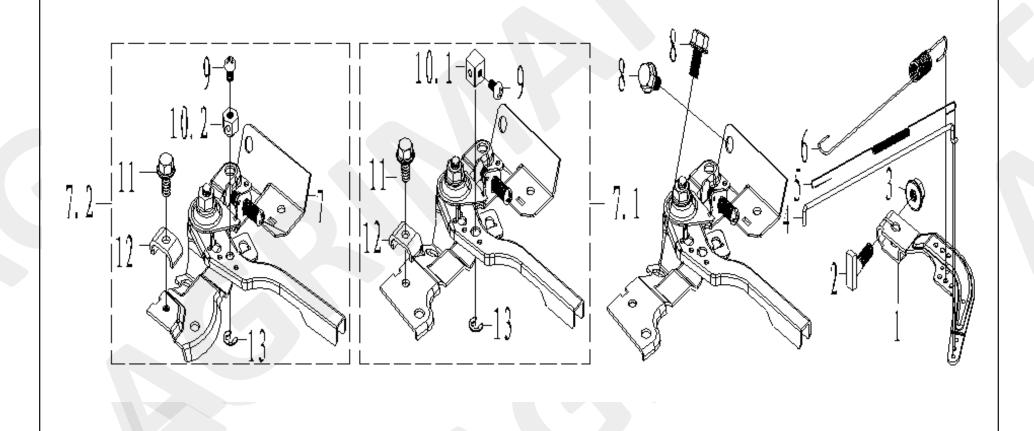

### **THROTTLE CONTROL ASSY - L**

| SL NO | PART NO       | DESCRIPTION            | SL NO | PART NO         | DESCRIPTION      |
|-------|---------------|------------------------|-------|-----------------|------------------|
| 1     | AM-170FP-EL01 | GOVERNOR ARM           | 9     | AM-170FP-EL09   | BOLT             |
| 2     | AM-170FP-EL02 | T-SHAPE BOLT           | 10    | AM-170FP-EL10   | SCREW            |
| 3     | AM-170FP-EL03 | NUT                    | 11    | AM-170FP-EL10.1 | WIRE TERMINAL    |
| 4     | AM-170FP-EL04 | TIE ROD                | 12    | AM-170FP-EL10.2 | WIRE TERMINAL    |
| 5     | AM-170FP-EL05 | FINE ADJUSTMENT SPRING | 13    | AM-170FP-EL11   | BOLT             |
| 6     | AM-170FP-EL06 | GOVERNING SPRING       | 14    | AM-170FP-EL12   | PRESS LINE BOARD |
| 7     | AM-170FP-EL07 | CONTROL ASSY           | 15    | AM-170FP-EL13   | SPLIT WASHER     |
| 8     | AM-170FP-EL08 | CONTROL ASSY           |       |                 |                  |
|       |               |                        |       |                 |                  |