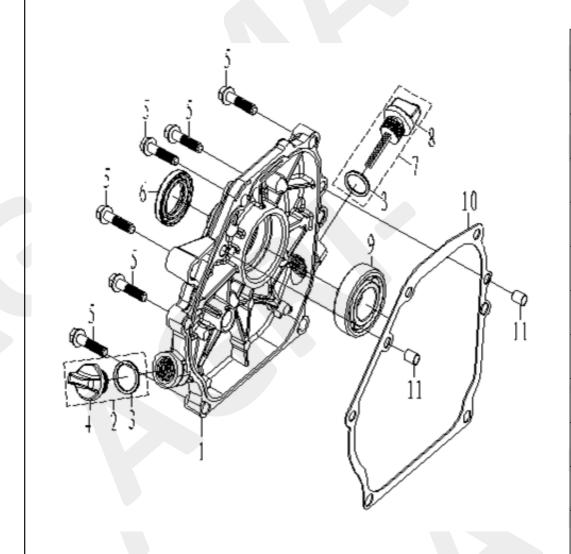

### **CRANK CASE COVER ASSY-D**

| SL NO | PART NO       | DESCRIPTION           |  |  |
|-------|---------------|-----------------------|--|--|
| 1     | AM-170FP-ED01 | CRANKCASE COVER       |  |  |
| 2     | AM-170FP-ED02 | OIL FILLER PLUG ASSY  |  |  |
| 3     | AM-170FP-ED03 | DIPSTICK SEALING RING |  |  |
| 4     | AM-170FP-ED04 | OIL FILLER PLUG       |  |  |
| 5     | AM-170FP-ED05 | BOLT                  |  |  |
| 6     | AM-170FP-ED06 | OIL SEAL              |  |  |
| 7     | AM-170FP-ED07 | DIPSTICK ASSY         |  |  |
| 8     | AM-170FP-ED08 | DIPSTICK              |  |  |
| 9     | AM-170FP-ED09 | BEARING               |  |  |
| 10    | AM-170FP-ED10 | CASE COVER GASKET     |  |  |
| 11    | AM-170FP-ED11 | DOWEL PIN             |  |  |