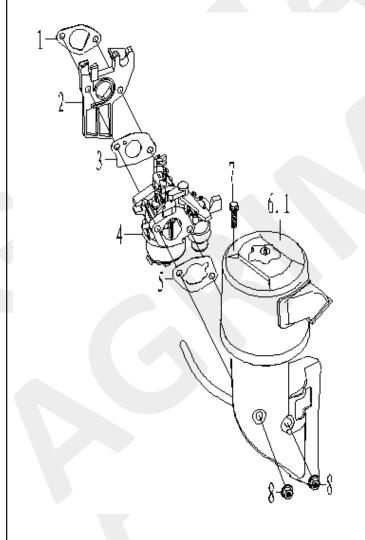

### **INLET ASSY - H**

| PART NO       | DESCRIPTION                                                                                             |  |  |  |
|---------------|---------------------------------------------------------------------------------------------------------|--|--|--|
| AM-170FP-EH01 | AIR INTAKE WASHER                                                                                       |  |  |  |
| AM-170FP-EH02 | INSULATOR                                                                                               |  |  |  |
| AM-170FP-EH03 | CARBURETOR PACKING                                                                                      |  |  |  |
| AM-170FP-EH04 | CARBURETOR                                                                                              |  |  |  |
| AM-170FP-EH05 | AIR CLEANER GASKET                                                                                      |  |  |  |
| AM-170FP-EH06 | AIR CLEANER ASSY                                                                                        |  |  |  |
| AM-170FP-EH07 | AIR CLEANER ASSY                                                                                        |  |  |  |
| AM-170FP-EH08 | BOLT                                                                                                    |  |  |  |
| AM-170FP-EH09 | NUT                                                                                                     |  |  |  |
|               | AM-170FP-EH01  AM-170FP-EH02  AM-170FP-EH03  AM-170FP-EH04  AM-170FP-EH05  AM-170FP-EH06  AM-170FP-EH07 |  |  |  |