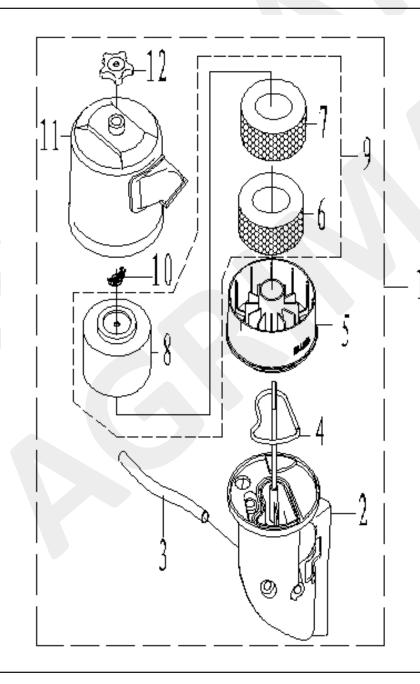

### **INLET ASSY - H**

| PART NO       | DESCRIPTION                                                                                             |  |  |  |
|---------------|---------------------------------------------------------------------------------------------------------|--|--|--|
| AM-170FP-EH01 | AIR INTAKE WASHER                                                                                       |  |  |  |
| AM-170FP-EH02 | INSULATOR                                                                                               |  |  |  |
| AM-170FP-EH03 | CARBURETOR PACKING                                                                                      |  |  |  |
| AM-170FP-EH04 | CARBURETOR                                                                                              |  |  |  |
| AM-170FP-EH05 | AIR CLEANER GASKET                                                                                      |  |  |  |
| AM-170FP-EH06 | AIR CLEANER ASSY                                                                                        |  |  |  |
| AM-170FP-EH07 | AIR CLEANER ASSY                                                                                        |  |  |  |
| AM-170FP-EH08 | BOLT                                                                                                    |  |  |  |
| AM-170FP-EH09 | NUT                                                                                                     |  |  |  |
|               | AM-170FP-EH01  AM-170FP-EH02  AM-170FP-EH03  AM-170FP-EH04  AM-170FP-EH05  AM-170FP-EH06  AM-170FP-EH07 |  |  |  |

### **AIR FILTER ASSY - J**

| SL NO | PART NO       | DESCRIPTION                     |
|-------|---------------|---------------------------------|
| 1     | AM-170FP-EJ01 | AIR CLEANER ASSY                |
| 2     | AM-170FP-EJ02 | AIR CLEANER CASE                |
| 3     | AM-170FP-EJ03 | WASTE GAS PIPE                  |
| 4     | AM-170FP-EJ04 | PACKING                         |
| 5     | AM-170FP-EJ05 | Air filter oil filter oil cup   |
| 6     | AM-170FP-EJ06 | AIR CLEANER SPENGE ELEMENT      |
| 7     | AM-170FP-EJ07 | AIR CLEANER SPENGE ELEMENT      |
| 8     | AM-170FP-EJ08 | SEAL COVER                      |
| 9     | AM-170FP-EJ09 | AIR CLEANER SPENGE ELEMENT      |
| 10    | AM-170FP-EJ10 | BUTTERFLY NUT                   |
| 11    | AM-170FP-EJ11 | AIR CLEANER COVER               |
| 12    | AM-170FP-EJ12 | Air filter cover locking handle |

### **FULE OIL ASSY-P**

| SL NO | PART NO        | DESCRIPTION          | SL NO | PART NO | DESCRIPTION |
|-------|----------------|----------------------|-------|---------|-------------|
| 1.1   | AM-170FP-EP1.1 | TANK FUEL COMP       |       |         |             |
| 1.2   | AM-170FP-EP1.2 | TANK FUEL COMP       |       |         |             |
| 2     | AM-170FP-EP02  | FUEL FILLER CAP COMP |       |         |             |
| 3     | AM-170FP-EP03  | FUEL FILLER PACKING  |       |         |             |
| 4     | AM-170FP-EP04  | FILTER FUEL          |       |         |             |
| 5     | AM-170FP-EP5.1 | FUEL TANK            |       |         |             |
| 6     | AM-170FP-EP5.2 | FUEL TANK            |       |         |             |
| 7     | AM-170FP-EP06  | PACKING              |       |         |             |
| 8     | AM-170FP-EP07  | FUEL TANK JOINT      |       |         |             |
| 9     | AM-170FP-EP08  | TUBE CLIP            |       |         |             |
| 10    | AM-170FP-EP09  | FUEL TUBE            |       |         |             |
| 11    | AM-170FP-EP10  | BOLT                 |       |         |             |
|       |                |                      |       |         |             |
|       |                |                      |       |         |             |