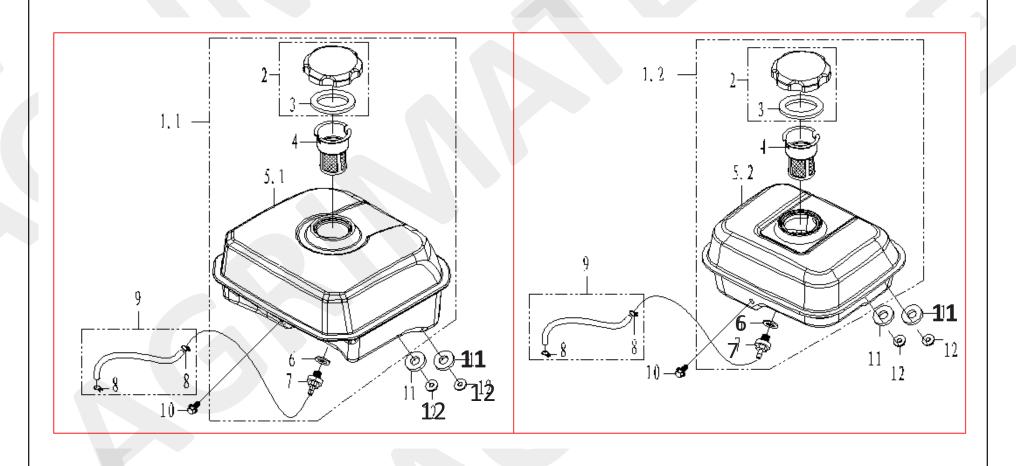

### **FULE OIL ASSY-P**

| SL NO | PART NO        | DESCRIPTION          | SL NO | PART NO | DESCRIPTION |
|-------|----------------|----------------------|-------|---------|-------------|
| 1.1   | AM-170FP-EP1.1 | TANK FUEL COMP       |       |         |             |
| 1.2   | AM-170FP-EP1.2 | TANK FUEL COMP       |       |         |             |
| 2     | AM-170FP-EP02  | FUEL FILLER CAP COMP |       |         |             |
| 3     | AM-170FP-EP03  | FUEL FILLER PACKING  |       |         |             |
| 4     | AM-170FP-EP04  | FILTER FUEL          |       |         |             |
| 5     | AM-170FP-EP5.1 | FUEL TANK            |       |         |             |
| 6     | AM-170FP-EP5.2 | FUEL TANK            |       |         |             |
| 7     | AM-170FP-EP06  | PACKING              |       |         |             |
| 8     | AM-170FP-EP07  | FUEL TANK JOINT      |       |         |             |
| 9     | AM-170FP-EP08  | TUBE CLIP            |       |         |             |
| 10    | AM-170FP-EP09  | FUEL TUBE            |       |         |             |
| 11    | AM-170FP-EP10  | BOLT                 |       |         |             |
|       |                |                      |       |         |             |
|       |                |                      |       |         |             |