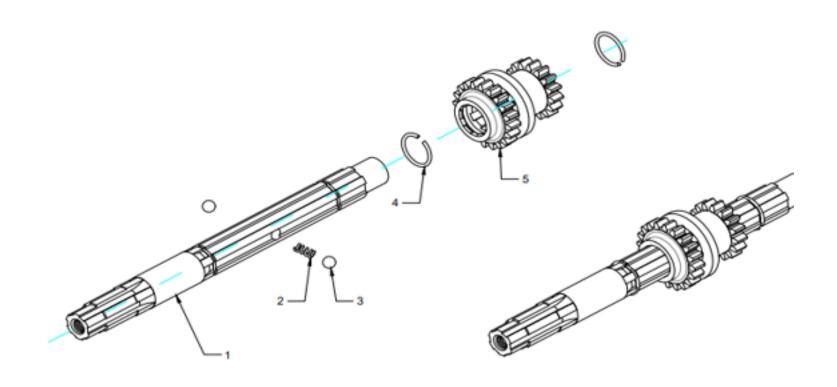

### **SPINDLE EXPLOADED - H**

| SL NO | PART NO         | DESCRIPTION  | SL NO | PART NO | DESCRIPTION |
|-------|-----------------|--------------|-------|---------|-------------|
| 1     | AM-RTP-7PM-TH01 | Main shaft   |       |         |             |
| 2     | AM-RTP-7PM-TH02 | Small spring |       |         |             |
| 3     | AM-RTP-7PM-TH03 | Steel ball   |       |         |             |
| 4     | AM-RTP-7PM-TH04 | Circlip      |       |         |             |
| 5     | AM-RTP-7PM-TH05 | Gear         |       |         |             |