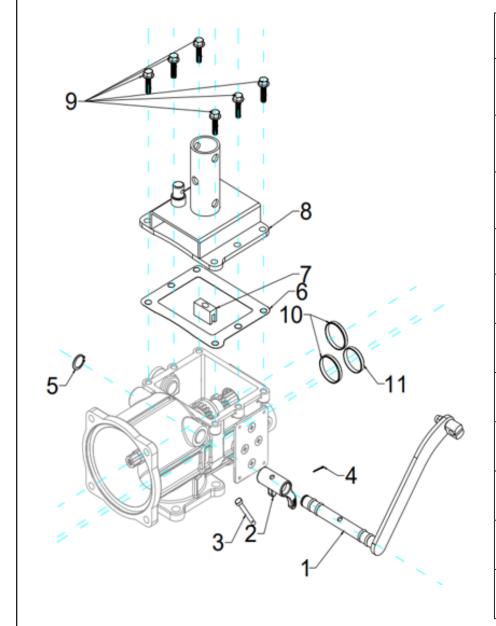

### **GEAR BOX - D**

| SL NO | PART NO         | DESCRIPTION       |
|-------|-----------------|-------------------|
| 1     | AM-RTP-7PM-TD01 | Clutch fork shaft |
| 2     | AM-RTP-7PM-TD02 | Clutch fork       |
| 3     | AM-RTP-7PM-TD03 | Pin               |
| 4     | AM-RTP-7PM-TD04 | Split pin         |
| 5     | AM-RTP-7PM-TD05 | Circlip           |
| 6     | AM-RTP-7PM-TD06 | Top cover gasket  |
| 7     | AM-RTP-7PM-TD07 | shifting blcok    |
| 8     | AM-RTP-7PM-TD08 | Handle seat       |
| 9     | AM-RTP-7PM-TD09 | Bolt with reel    |
| 10    | AM-RTP-7PM-TD10 | Ruber plug        |
| 11    | AM-RTP-7PM-TD11 | Ruber plug        |