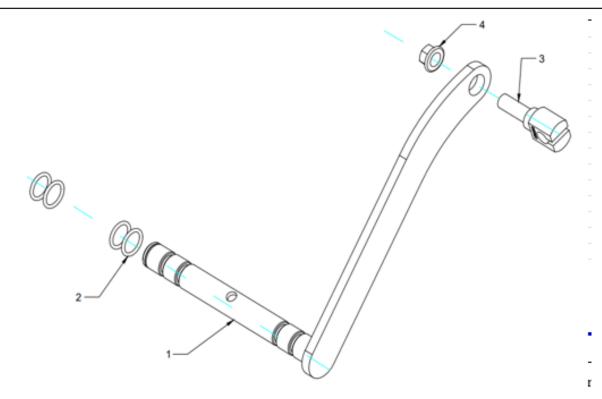

### **GEAR BOX - B**

| SL NO | PART NO         | DESCRIPTION                |
|-------|-----------------|----------------------------|
| 1     | AM-RTP-7PM-TB01 | Bearing                    |
| 2     | AM-RTP-7PM-TB02 | Bearing                    |
| 3     | AM-RTP-7PM-TB03 | Circlip                    |
| 4     | AM-RTP-7PM-TB04 | Bearing                    |
| 5     | AM-RTP-7PM-TB05 | Bearing cover              |
| 6     | AM-RTP-7PM-TB06 | Ruber plug                 |
| 7     | AM-RTP-7PM-TB07 | Bush for clutch fork shaft |
| 8     | AM-RTP-7PM-TB08 | Rubber Gasket              |
| 9     | AM-RTP-7PM-TB09 | Name plate                 |
| 10    | AM-RTP-7PM-TB10 | Flat head bolt             |
|       |                 |                            |
|       |                 |                            |
|       |                 |                            |
|       |                 |                            |
|       |                 |                            |
|       |                 |                            |
|       |                 |                            |