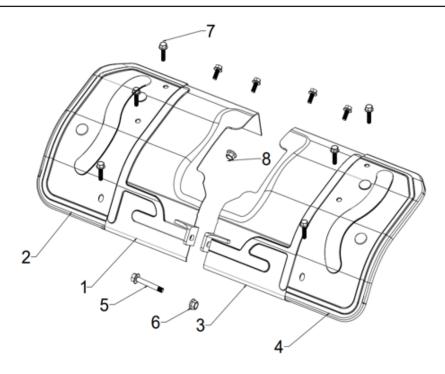

### FENDER - Q

| SL NO | PART NO         | DESCRIPTION        | SL NO | PART NO         | DESCRIPTION    |
|-------|-----------------|--------------------|-------|-----------------|----------------|
| 1     | AM-RTP-7PM-TQ01 | Left inner fender  | 6     | AM-RTP-7PM-TQ06 | Bolt with reel |
| 2     | AM-RTP-7PM-TQ02 | Left outer fender  | 7     | AM-RTP-7PM-TQ07 | Bolt with reel |
| 3     | AM-RTP-7PM-TQ03 | Right inner fender | 8     | AM-RTP-7PM-TQ08 | Nut with reel  |
| 4     | AM-RTP-7PM-TQ04 | Right outer fender |       |                 |                |
| 5     | AM-RTP-7PM-TQ05 | Bolt with reel     |       |                 |                |