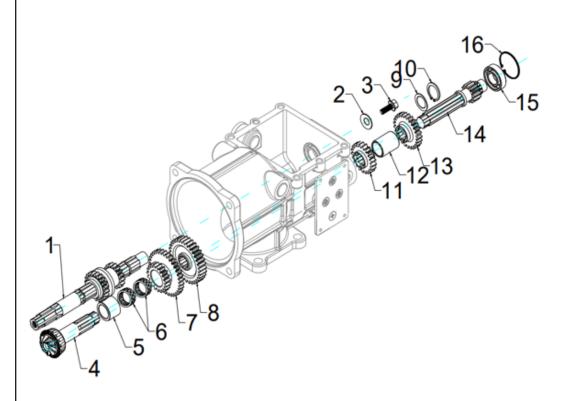

### **GEAR BOX - C**

|       |                 | T                     |  |
|-------|-----------------|-----------------------|--|
| SL NO | PART NO         | DESCRIPTION           |  |
| 1     | AM-RTP-7PM-TC01 | Main shaft assy       |  |
| 2     | AM-RTP-7PM-TC02 | Flat washer           |  |
| 3     | AM-RTP-7PM-TC03 | Bolt with reel        |  |
| 4     | AM-RTP-7PM-TC04 | Driving umbrella gear |  |
| 5     | AM-RTP-7PM-TC05 | Spacer                |  |
| 6     | AM-RTP-7PM-TC06 | Needle bearing        |  |
| 7     | AM-RTP-7PM-TC07 | Reverse double gear   |  |
| 8     | AM-RTP-7PM-TC08 | Driving gear          |  |
| 9     | AM-RTP-7PM-TC09 | Steel washer          |  |
| 10    | AM-RTP-7PM-TC10 | Circlip               |  |
| 11    | AM-RTP-7PM-TC11 | 2nd gear              |  |
| 12    | AM-RTP-7PM-TC12 | spacer                |  |
| 13    | AM-RTP-7PM-TC13 | 1st Gear              |  |
| 14    | AM-RTP-7PM-TC14 | counter shaft         |  |
| 15    | AM-RTP-7PM-TC15 | Bearing               |  |
| 16    | AM-RTP-7PM-TC16 | Circlip               |  |