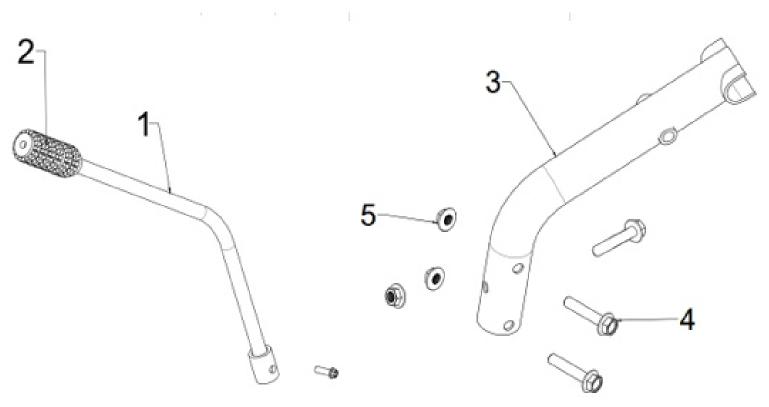

### **GEAR LEVEL MIDDLE ARMREST - L**

| SL NO | PART NO         | DESCRIPTION         | SL NO | PART NO | DESCRIPTION |
|-------|-----------------|---------------------|-------|---------|-------------|
| 1     | AM-RTP-7PM-TL01 | Gear shifting lever |       |         |             |
| 2     | AM-RTP-7PM-TL02 | Ruber grip          |       |         |             |
| 3     | AM-RTP-7PM-TL03 | Handle middle part  |       |         |             |
| 4     | AM-RTP-7PM-TL04 | Hexagon socket bolt |       |         |             |
| 5     | AM-RTP-7PM-TL05 | NUT                 |       |         |             |