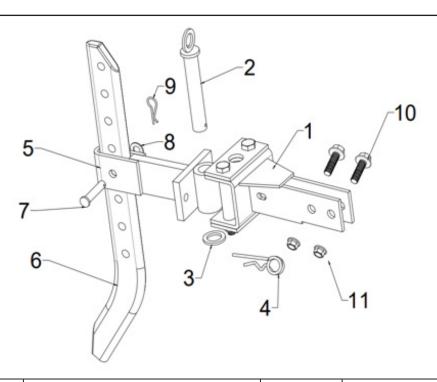

### **CLUTCH FORK SHAFT, ARMREST ASSY-J**

| SL NO | PART NO         | DESCRIPTION       | SL NO | PART NO | DESCRIPTION |
|-------|-----------------|-------------------|-------|---------|-------------|
| 1     | AM-RTP-7PM-TJ01 | Clutch fork shaft |       |         |             |
| 2     | AM-RTP-7PM-TJ02 | O ring            |       |         |             |
| 3     | AM-RTP-7PM-TJ03 | Clutch cable seat |       |         |             |
| 4     | AM-RTP-7PM-TJ04 | Slotted nut       |       |         |             |

### **CLUTCH ASSY - K**

| SL NO | PART NO         | DESCRIPTION    | SL NO | PART NO         | DESCRIPTION |
|-------|-----------------|----------------|-------|-----------------|-------------|
| 1     | AM-RTP-7PM-TK01 | Bearing        | 6     | AM-RTP-7PM-TK06 | Washer      |
| 2     | AM-RTP-7PM-TK02 | Clutch cove    | 7     | AM-RTP-7PM-TK07 | Clutch Core |
| 3     | AM-RTP-7PM-TK03 | Bolt with reel |       |                 |             |
| 4     | AM-RTP-7PM-TK04 | Flat washer    |       |                 |             |
| 5     | AM-RTP-7PM-TK05 | Bearing        |       |                 |             |