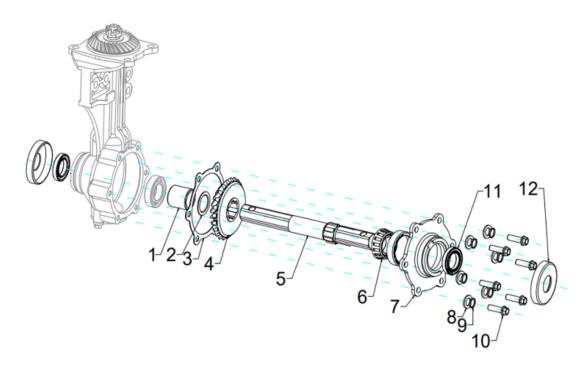

### WALKING BOX - E

| SL NO | PART NO         | DESCRIPTION              | SL NO | PART NO         | DESCRIPTION    |
|-------|-----------------|--------------------------|-------|-----------------|----------------|
| 1     | AM-RTP-7PM-TE01 | Driving umbrella gear II | 7     | AM-RTP-7PM-TE07 | Slotted nut    |
| 2     | AM-RTP-7PM-TE02 | Bearing                  | 8     | AM-RTP-7PM-TE08 | Split pin      |
| 3     | AM-RTP-7PM-TE03 | Bearing                  | 9     | AM-RTP-7PM-TE09 | O ring         |
| 4     | AM-RTP-7PM-TE04 | Driven umbrella gear I   | 10    | AM-RTP-7PM-TE10 | Bottom cover   |
| 5     | AM-RTP-7PM-TE05 | Flat Washer              | 11    | AM-RTP-7PM-TE11 | Bolt with reel |
| 6     | AM-RTP-7PM-TE06 | Spring Washer            |       |                 |                |
|       |                 |                          |       |                 |                |

### WALKING BOX - F

| SL NO | PART NO         | DESCRIPTION              | SL NO | PART NO         | DESCRIPTION     |
|-------|-----------------|--------------------------|-------|-----------------|-----------------|
| 1     | AM-RTP-7PM-TF01 | Hex axle spacer          | 7     | AM-RTP-7PM-TF07 | Side cover      |
| 2     | AM-RTP-7PM-TF02 | adjusting washer         | 8     | AM-RTP-7PM-TF08 | Flat washer     |
| 3     | AM-RTP-7PM-TF03 | Paper gasket, side cover | 9     | AM-RTP-7PM-TF09 | Spring washer   |
| 4     | AM-RTP-7PM-TF04 | Driven umbrella gear II  | 10    | AM-RTP-7PM-TF10 | Slotted nut     |
| 5     | AM-RTP-7PM-TF05 | Hex axle                 | 11    | AM-RTP-7PM-TF11 | Oil seal        |
| 6     | AM-RTP-7PM-TF06 | Bearing                  | 12    | AM-RTP-7PM-TF12 | Anti-dust cover |