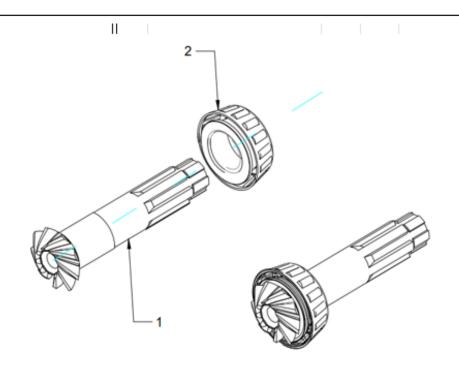

### UMBRELLA GEAR COMPONENT - G

| SL NO | PART NO         | DESCRIPTION           |  |
|-------|-----------------|-----------------------|--|
| 1     | AM-RTP-7PM-TG01 | Driving umbrella gear |  |
| 2     | AM-RTP-7PM-TG02 | Bearing inner eeve    |  |