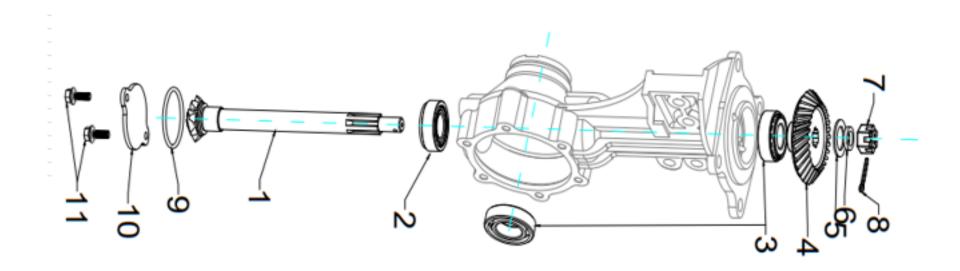

### **GEAR BOX - C**

|       |                 | T                     |  |
|-------|-----------------|-----------------------|--|
| SL NO | PART NO         | DESCRIPTION           |  |
| 1     | AM-RTP-7PM-TC01 | Main shaft assy       |  |
| 2     | AM-RTP-7PM-TC02 | Flat washer           |  |
| 3     | AM-RTP-7PM-TC03 | Bolt with reel        |  |
| 4     | AM-RTP-7PM-TC04 | Driving umbrella gear |  |
| 5     | AM-RTP-7PM-TC05 | Spacer                |  |
| 6     | AM-RTP-7PM-TC06 | Needle bearing        |  |
| 7     | AM-RTP-7PM-TC07 | Reverse double gear   |  |
| 8     | AM-RTP-7PM-TC08 | Driving gear          |  |
| 9     | AM-RTP-7PM-TC09 | Steel washer          |  |
| 10    | AM-RTP-7PM-TC10 | Circlip               |  |
| 11    | AM-RTP-7PM-TC11 | 2nd gear              |  |
| 12    | AM-RTP-7PM-TC12 | spacer                |  |
| 13    | AM-RTP-7PM-TC13 | 1st Gear              |  |
| 14    | AM-RTP-7PM-TC14 | counter shaft         |  |
| 15    | AM-RTP-7PM-TC15 | Bearing               |  |
| 16    | AM-RTP-7PM-TC16 | Circlip               |  |