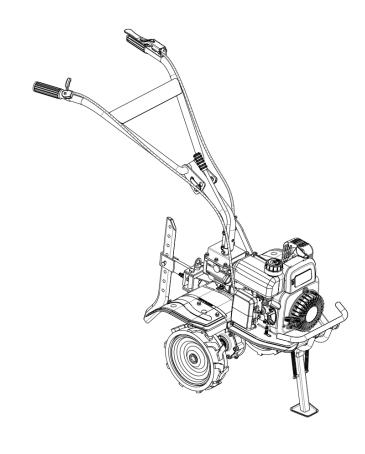

# INTERCULTIVATOR/POWER WEEDER AM-RTP-7P- CHAMPION NEW TRANSMISSION PART DIAGRAM