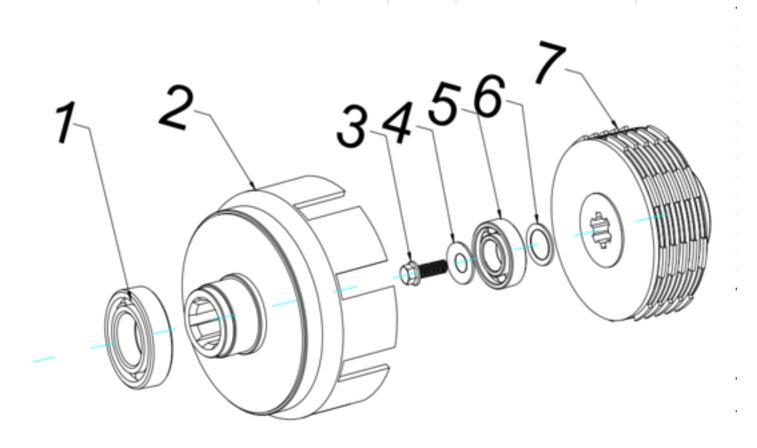

### **CLUTCH ASSY - K**

| SL NO | PART NO         | DESCRIPTION    | SL NO | PART NO         | DESCRIPTION |
|-------|-----------------|----------------|-------|-----------------|-------------|
| 1     | AM-RTP-7PM-TK01 | Bearing        | 6     | AM-RTP-7PM-TK06 | Washer      |
| 2     | AM-RTP-7PM-TK02 | Clutch cove    | 7     | AM-RTP-7PM-TK07 | Clutch Core |
| 3     | AM-RTP-7PM-TK03 | Bolt with reel |       |                 |             |
| 4     | AM-RTP-7PM-TK04 | Flat washer    |       |                 |             |
| 5     | AM-RTP-7PM-TK05 | Bearing        |       |                 |             |