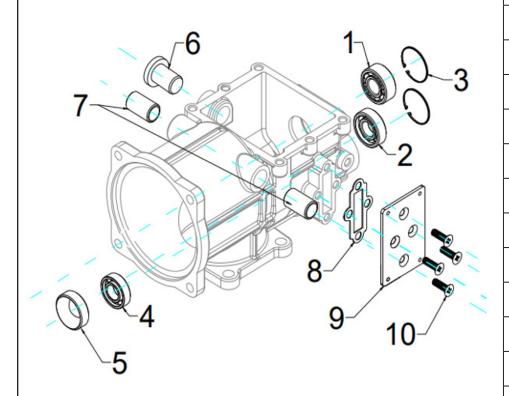

### **GEAR BOX - B**

| SL NO | PART NO         | DESCRIPTION                |
|-------|-----------------|----------------------------|
| 1     | AM-RTP-7PM-TB01 | Bearing                    |
| 2     | AM-RTP-7PM-TB02 | Bearing                    |
| 3     | AM-RTP-7PM-TB03 | Circlip                    |
| 4     | AM-RTP-7PM-TB04 | Bearing                    |
| 5     | AM-RTP-7PM-TB05 | Bearing cover              |
| 6     | AM-RTP-7PM-TB06 | Ruber plug                 |
| 7     | AM-RTP-7PM-TB07 | Bush for clutch fork shaft |
| 8     | AM-RTP-7PM-TB08 | Rubber Gasket              |
| 9     | AM-RTP-7PM-TB09 | Name plate                 |
| 10    | AM-RTP-7PM-TB10 | Flat head bolt             |
|       |                 |                            |
|       |                 |                            |
|       |                 |                            |
|       |                 |                            |
|       |                 |                            |
|       |                 |                            |
|       |                 |                            |