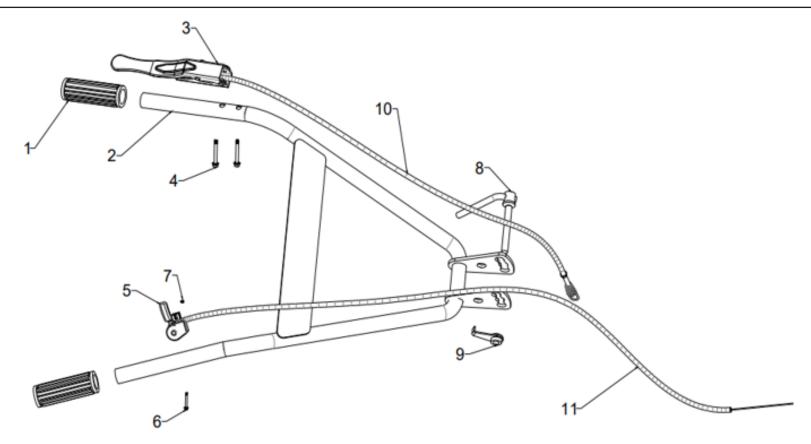

### **ARMREST FRAME ASSY - M**

| SL NO | PART NO         | DESCRIPTION        | SL NO | PART NO         | DESCRIPTION   |
|-------|-----------------|--------------------|-------|-----------------|---------------|
| 1     | AM-RTP-7PM-TM01 | Rubber grip        | 7     | AM-RTP-7PM-TM07 | Hex head nut  |
| 2     | AM-RTP-7PM-TM02 | Handle             | 8     | AM-RTP-7PM-TM08 | Locking bolt  |
| 3     | AM-RTP-7PM-TM03 | Clutch handle      | 9     | AM-RTP-7PM-TM09 | Adjusting nut |
| 4     | AM-RTP-7PM-TM04 | Bolt with reel     | 10    | AM-RTP-7PM-TM10 | Clutch cable  |
| 5     | AM-RTP-7PM-TM05 | Accelarator switch | 11    | AM-RTP-7PM-TM11 | Fuel cable    |
| 6     | AM-RTP-7PM-TM06 | Round head bolt    |       |                 |               |