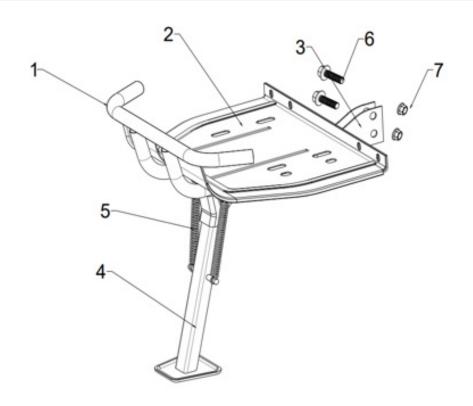

### **ARMREST FRAME ASSY - M**

| SL NO | PART NO         | DESCRIPTION        | SL NO | PART NO         | DESCRIPTION   |
|-------|-----------------|--------------------|-------|-----------------|---------------|
| 1     | AM-RTP-7PM-TM01 | Rubber grip        | 7     | AM-RTP-7PM-TM07 | Hex head nut  |
| 2     | AM-RTP-7PM-TM02 | Handle             | 8     | AM-RTP-7PM-TM08 | Locking bolt  |
| 3     | AM-RTP-7PM-TM03 | Clutch handle      | 9     | AM-RTP-7PM-TM09 | Adjusting nut |
| 4     | AM-RTP-7PM-TM04 | Bolt with reel     | 10    | AM-RTP-7PM-TM10 | Clutch cable  |
| 5     | AM-RTP-7PM-TM05 | Accelarator switch | 11    | AM-RTP-7PM-TM11 | Fuel cable    |
| 6     | AM-RTP-7PM-TM06 | Round head bolt    |       |                 |               |

### **BUMPER ASSY - N**

| SL NO | PART NO         | DESCRIPTION            | SL NO | PART NO | DESCRIPTION |
|-------|-----------------|------------------------|-------|---------|-------------|
| 1     | AM-RTP-7PM-TN01 | Bumper                 |       |         |             |
| 2     | AM-RTP-7PM-TN02 | Engine protetion plate |       |         |             |
| 3     | AM-RTP-7PM-TN03 | Connecting block       |       |         |             |
| 4     | AM-RTP-7PM-TN04 | front stand            |       |         |             |
| 5     | AM-RTP-7PM-TN05 | Spring                 |       |         |             |
| 6     | AM-RTP-7PM-TN06 | Hex bolt               |       |         |             |
| 7     | AM-RTP-7PM-TN07 | Nut with reel          |       |         |             |