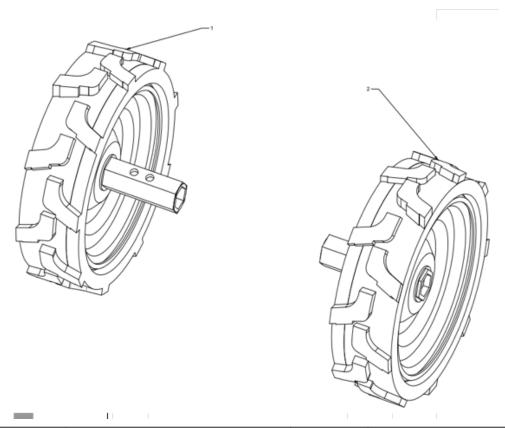

### **SOLID TYRE - R**

| SL NO | PART NO         | DESCRIPTION        | SL NO | PART NO | DESCRIPTION |
|-------|-----------------|--------------------|-------|---------|-------------|
| 1     | AM-RTP-7PM-TR01 | Left solid rubber  |       |         |             |
| 2     | AM-RTP-7PM-TR02 | Right solid rubber |       |         |             |
|       |                 |                    |       |         |             |
|       |                 |                    |       |         |             |