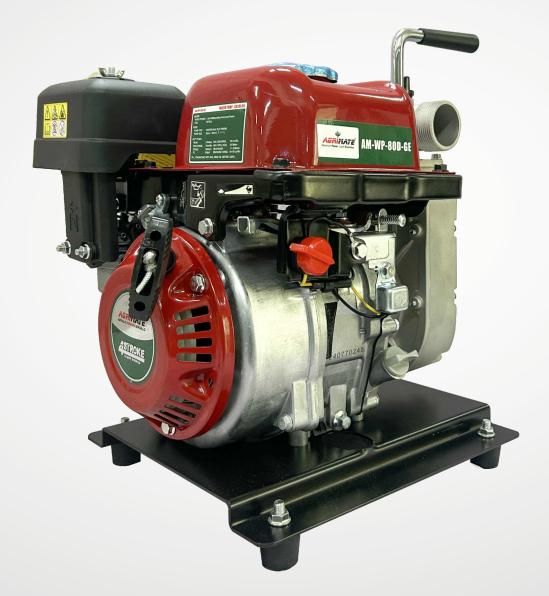

## WATER PUMP SET - GASOLINE AM-WP-80D-GE

| RATED POWER     | 1.5kW/2HP/3600 RPM |
|-----------------|--------------------|
| PUMP SIZE       | 38 MM X 38 MM      |
| HEAD            | 26 MTR             |
| MAX. DISCHARGE  | 160 LTR/MIN        |
| DISCHARGE       | 75 LTR/MIN         |
| MAX. TOTAL HEAD | 26 MTR             |
| SPEED           | 3600 RPM           |

Inlet & Outlet 1.6 inch

Fuel Tank Capacity - 1.5Ltr

**Fuel Efficient** 

**Portable** 

Reliable & Durable

Imported & Marketed by