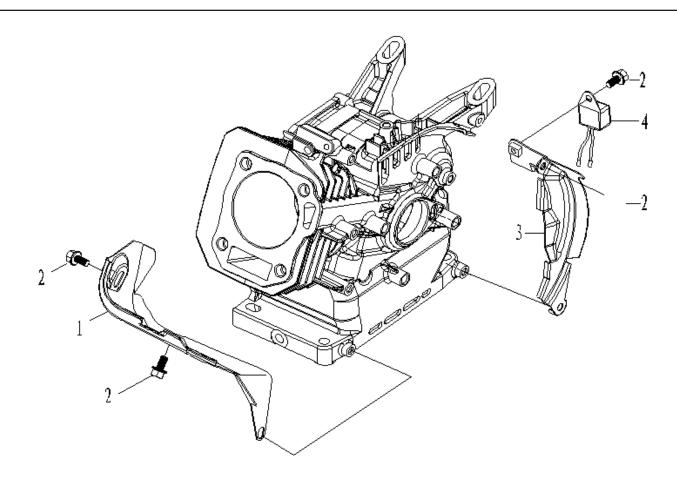

### WIND DEFECLECTOR - Q

| SL NO | PART NO       | DESCRIPTION        | SL NO | PART NO | DESCRIPTION |
|-------|---------------|--------------------|-------|---------|-------------|
| 1     | AM-170FP-EQ01 | WINDSHIELD         |       |         |             |
| 2     | AM-170FP-EQ02 | BOLT               |       |         |             |
| 3     | AM-170FP-EQ03 | SHROUD COMP        |       |         |             |
| 4     | AM-170FP-EQ04 | PROTECTIVE BREAKER |       |         |             |