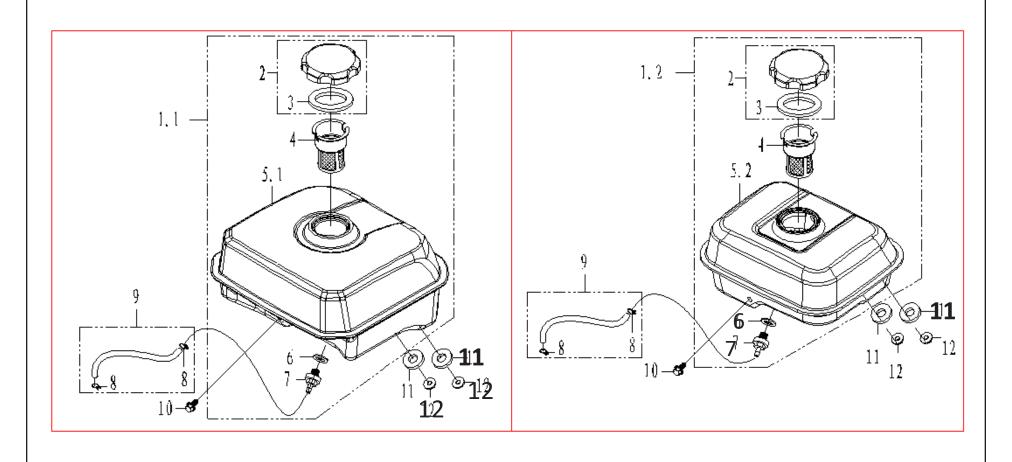

### **FULE OIL ASSY-P**

| SL NO | PART NO        | DESCRIPTION          | SL NO | PART NO | DESCRIPTION |
|-------|----------------|----------------------|-------|---------|-------------|
| 1.1   | AM-170FP-EP1.1 | TANK FUEL COMP       |       |         |             |
| 1.2   | AM-170FP-EP1.2 | TANK FUEL COMP       |       |         |             |
| 2     | AM-170FP-EP02  | FUEL FILLER CAP COMP |       |         |             |
| 3     | AM-170FP-EP03  | FUEL FILLER PACKING  |       |         |             |
| 4     | AM-170FP-EP04  | FILTER FUEL          |       |         |             |
| 5.1   | AM-170FP-EP5.1 | FUEL TANK            |       |         |             |
| 5.2   | AM-170FP-EP5.2 | FUEL TANK            |       |         |             |
| 6     | AM-170FP-EP06  | PACKING              |       |         |             |
| 7     | AM-170FP-EP07  | FUEL TANK JOINT      |       |         |             |
| 8     | AM-170FP-EP08  | TUBE CLIP            |       |         |             |
| 9     | AM-170FP-EP09  | FUEL TUBE            |       |         |             |
| 10    | AM-170FP-EP10  | BOLT                 |       |         |             |
|       |                |                      |       |         |             |
|       |                |                      |       |         |             |
|       |                |                      |       |         |             |
|       |                |                      |       |         |             |