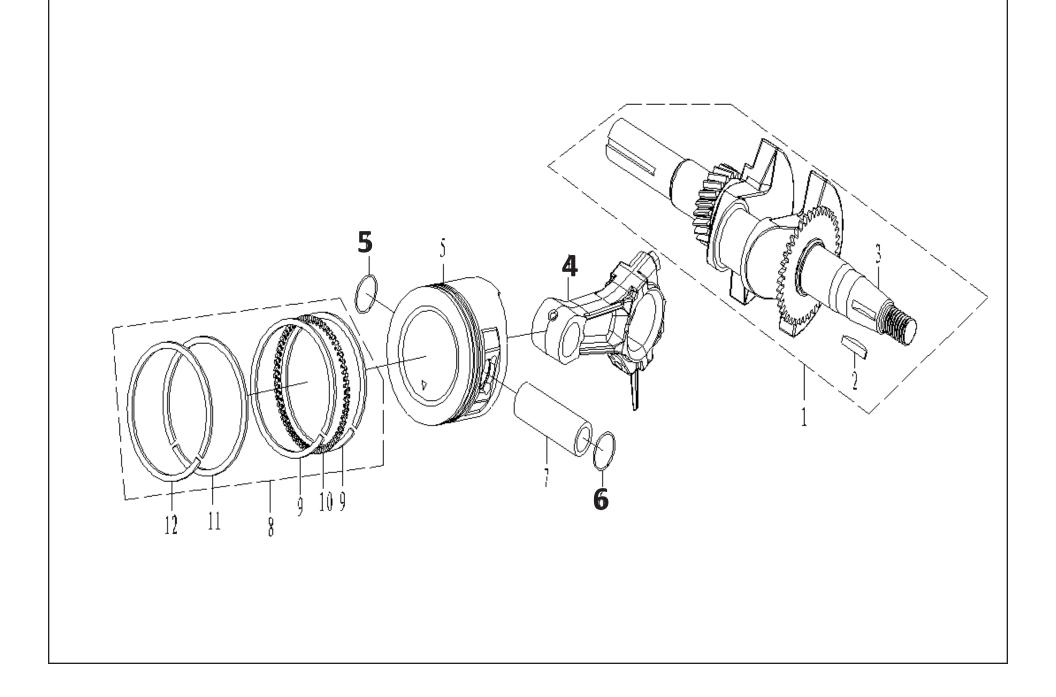

### **CRANK CONNECTING ROD ASSY - E**

| SL NO | PART NO       | DESCRIPTION          | SL NO | PART NO | DESCRIPTION |
|-------|---------------|----------------------|-------|---------|-------------|
| 1     | AM-170FP-EE01 | CRANK SHAFT ASSY     |       |         |             |
| 2     | AM-170FP-EE02 | SPECIAL WOODRUFF KEY |       |         |             |
| 3     | AM-170FP-EE03 | CRANK SHAFT          |       |         |             |
| 4     | AM-170FP-EE04 | CONNECTING ROD ASSY  |       |         |             |
| 5     | AM-170FP-EE05 | PISTON               |       |         |             |
| 6     | AM-170FP-EE06 | CLIP PISTON PIN      |       |         |             |
| 7     | AM-170FP-EE07 | PIN PISTON           |       |         |             |
| 8     | AM-170FP-EE08 | PISTON RING ASSY     |       |         |             |
| 9     | AM-170FP-EE09 | FILM LOOP            |       |         |             |
| 10    | AM-170FP-EE10 | BUSH RING            |       |         |             |
| 11    | AM-170FP-EE11 | GAS RING TWO         |       |         |             |
| 12    | AM-170FP-EE12 | GAS RING ONE         |       |         |             |
|       |               |                      |       |         |             |
|       |               |                      |       |         |             |
|       |               |                      |       |         |             |
|       |               |                      |       |         |             |