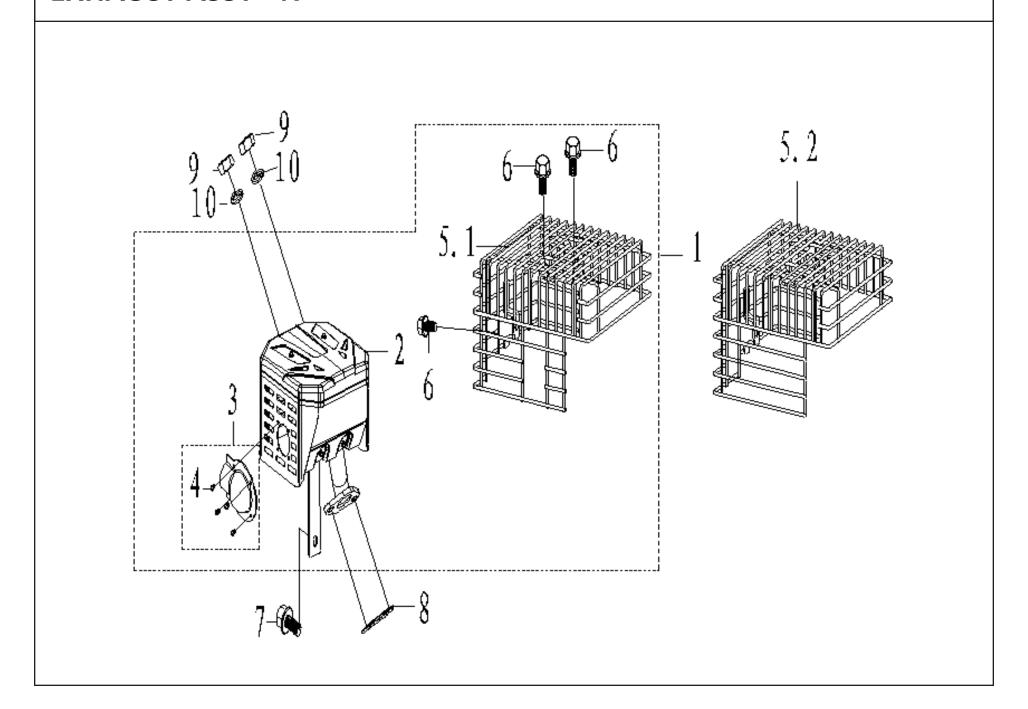

### **EXHAUST ASSY - N**

| SL NO | PART NO        | DESCRIPTION        | SL NO | PART NO | DESCRIPTION |
|-------|----------------|--------------------|-------|---------|-------------|
| 1     | AM-170FP-EN01  | MUFFLER COMP       |       |         |             |
| 2     | AM-170FP-EN02  | MUFFLER COMP       |       |         |             |
| 3     | AM-170FP-EN03  | GUIDING COVER      |       |         |             |
| 4     | AM-170FP-EN04  | SCREW              |       |         |             |
| 5.1   | AM-170FP-EN5.1 | FLYWHEEL           |       |         |             |
| 5.2   | AM-170FP-EN5.2 | FLYWHEEL           |       |         |             |
| 6     | AM-170FP-EN6   | BOLT               |       |         |             |
| 7     | AM-170FP-EN7   | BOLT               |       |         |             |
| 8     | AM-170FP-EN8   | AIR EXHAUST WASHER |       |         |             |
| 9     | AM-170FP-EN9   | NUT                |       |         |             |
| 10    | AM-170FP-EN10  | SPRING WASHER      |       |         |             |
|       |                |                    |       |         |             |
|       |                |                    |       |         |             |
|       |                |                    |       |         |             |
|       |                |                    |       |         |             |
|       |                |                    |       |         |             |