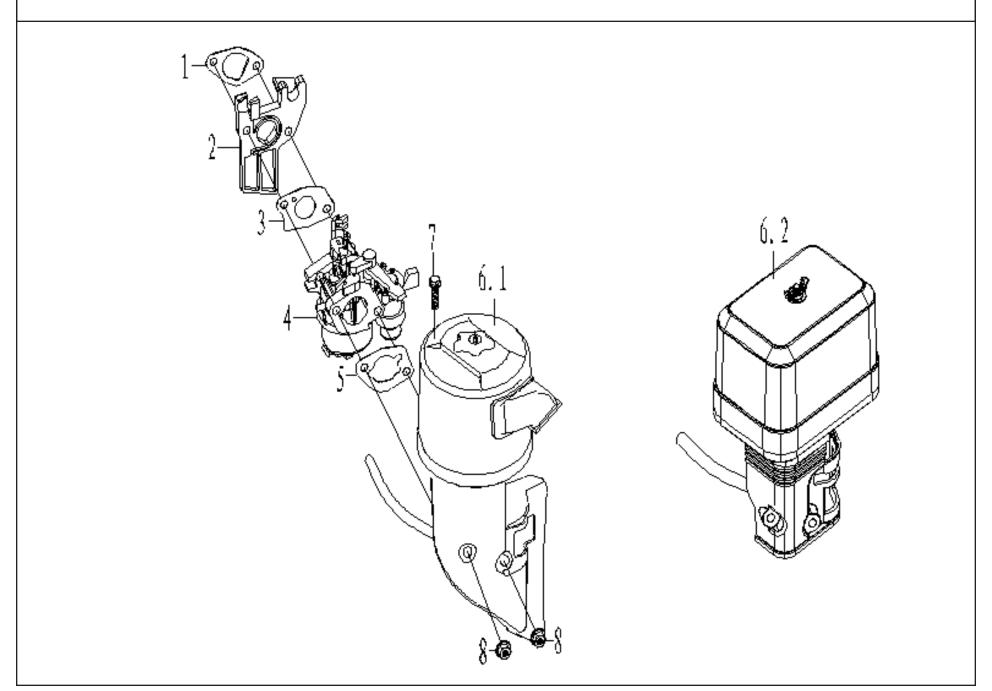

### **INLET ASSY - H**

| SL NO | PART NO        | DESCRIPTION        | SL NO | PART NO | DESCRIPTION |
|-------|----------------|--------------------|-------|---------|-------------|
| 1     | AM-170FP-EH01  | AIR INTAKE WASHER  |       |         |             |
| 2     | AM-170FP-EH02  | INSULATOR          |       |         |             |
| 3     | AM-170FP-EH03  | CARBURETOR PACKING |       |         |             |
| 4     | AM-170FP-EH04  | CARBURETOR         |       |         |             |
| 5     | AM-170FP-EH05  | AIR CLEANER GASKET |       |         |             |
| 6.1   | AM-170FP-EH6.1 | AIR CLEANER ASSY   |       |         |             |
| 6.2   | AM-170FP-EH6.2 | AIR CLEANER ASSY   |       |         |             |
| 7     | AM-170FP-EH07  | BOLT               |       |         |             |
| 8     | AM-170FP-EH08  | NUT                |       |         |             |
|       |                |                    |       |         |             |
|       |                |                    |       |         |             |
|       |                |                    |       |         |             |
|       |                |                    |       |         |             |
|       |                |                    |       |         |             |
|       |                |                    |       |         |             |
|       |                |                    |       |         |             |
|       |                |                    |       |         |             |