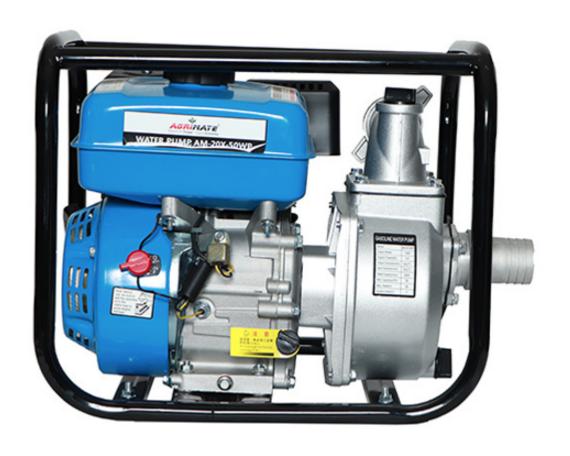

### AGRIMATE WATER PUMP -GASOLINE ENGINE DIAGRAM



### **ENGINE ASSY - A** 14

| SL NO | PART NO       | DESCRIPTION                | SL NO | PART NO | DESCRIPTION |
|-------|---------------|----------------------------|-------|---------|-------------|
| 1     | AM-170FP-EA01 | HEAD ASSY                  |       |         |             |
| 2     | AM-170FP-EA02 | CRANKCASE ASSY             |       |         |             |
| 3     | AM-170FP-EA03 | CRANKCASE COVER ASSY       |       |         |             |
| 4     | AM-170FP-EA04 | CRANK-CONNECTING ROD ASSY  |       |         |             |
| 5     | AM-170FP-EA05 | VALVE TRAIN ASSY           |       |         |             |
| 6     | AM-170FP-EA06 | STAR ASSY                  |       |         |             |
| 7     | AM-170FP-EA07 | FLYWHEEL AND IGNITION ASSY |       |         |