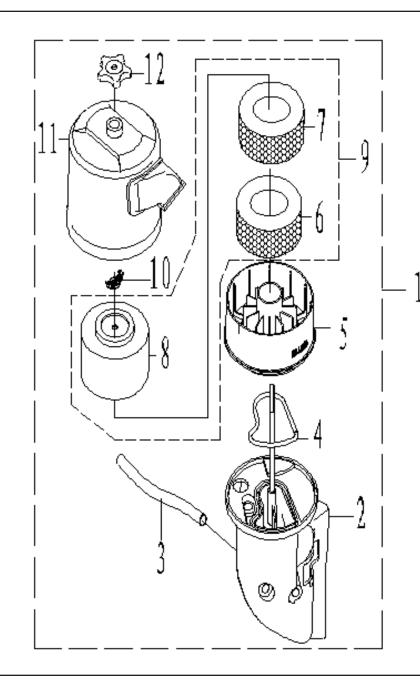

T               |       |         |             |
| 8     | AM-170FP-EH08  | NUT                |       |         |             |
|       |                |                    |       |         |             |
|       |                |                    |       |         |             |
|       |                |                    |       |         |             |
|       |                |                    |       |         |             |
|       |                |                    |       |         |             |
|       |                |                    |       |         |             |
|       |                |                    |       |         |             |
|       |                |                    |       |         |             |

### **AIR FILTER ASSY - J**



| SL NO | PART NO       | DESCRIPTION                     |
|-------|---------------|---------------------------------|
| 1     | AM-170FP-EJ01 | AIR CLEANER ASSY                |
| 2     | AM-170FP-EJ02 | AIR CLEANER CASE                |
| 3     | AM-170FP-EJ03 | WASTE GAS PIPE                  |
| 4     | AM-170FP-EJ04 | PACKING                         |
| 5     | AM-170FP-EJ05 | Air filter oil filter oil cup   |
| 6     | AM-170FP-EJ06 | AIR CLEANER SPENGE ELEMENT      |
| 7     | AM-170FP-EJ07 | AIR CLEANER SPENGE ELEMENT      |
| 8     | AM-170FP-EJ08 | SEAL COVER                      |
| 9     | AM-170FP-EJ09 | AIR CLEANER SPENGE ELEMENT      |
| 10    | AM-170FP-EJ10 | BUTTERFLY NUT                   |
| 11    | AM-170FP-EJ11 | AIR CLEANER COVER               |
| 12    | AM-170FP