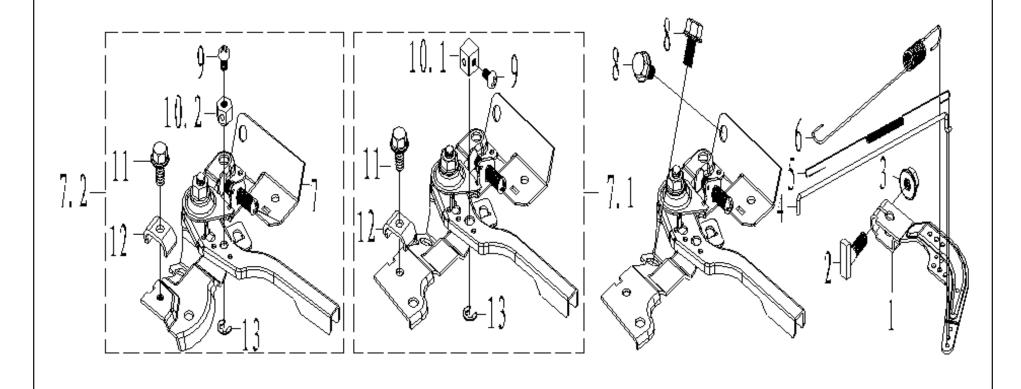

### **THROTTLE CONTROL ASSY - L**

| SL NO | PART NO         | DESCRIPTION            | SL NO | PART NO | DESCRIPTION |
|-------|-----------------|------------------------|-------|---------|-------------|
| 1     | AM-170FP-EL01   | GOVERNOR ARM           |       |         |             |
| 2     | AM-170FP-EL02   | T-SHAPE BOLT           |       |         |             |
| 3     | AM-170FP-EL03   | NUT                    |       |         |             |
| 4     | AM-170FP-EL04   | TIE ROD                |       |         |             |
| 5     | AM-170FP-EL05   | FINE ADJUSTMENT SPRING |       |         |             |
| 6     | AM-170FP-EL06   | GOVERNING SPRING       |       |         |             |
| 7.1   | AM-170FP-EL07   | CONTROL ASSY           |       |         |             |
| 7.2   | AM-170FP-EL08   | CONTROL ASSY           |       |         |             |
| 8     | AM-170FP-EL09   | BOLT                   |       |         |             |
| 9     | AM-170FP-EL10   | SCREW                  |       |         |             |
| 10.1  | AM-170FP-EL10.1 | WIRE TERMINAL          |       |         |             |
| 10.2  | AM-170FP-EL10.2 | WIRE TERMINAL          |       |         |             |
| 11    | AM-170FP-EL11   | BOLT                   |       |         |             |
| 12    | AM-170FP-EL12   | PRESS LINE BOARD       |       |         |             |
| 13    | AM-170FP-EL13   | SPLIT WASHER           |       |         |             |
|       |                 |                        |       |         |             |