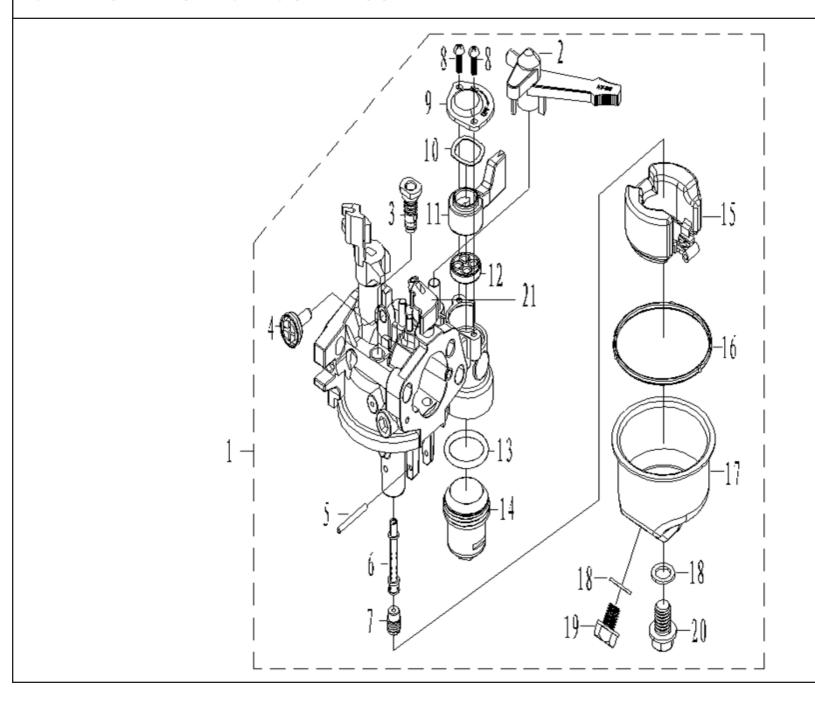

### **CARBURETOR CIRCUIT ASSY - K**

| SL NO | PART NO       | DESCRIPTION             | SL NO | PART NO       | DESCRIPTION     |
|-------|---------------|-------------------------|-------|---------------|-----------------|
| 1     | AM-170FP-EK01 | CARBURETOR              | 17    | AM-170FP-EK17 | WASHER          |
| 2     | AM-170FP-EK02 | CHOKE PLATE HANDLE      | 18    | AM-170FP-EK18 | GASKET          |
| 3     | AM-170FP-EK03 | IDLE HOLE COMPONENT     | 19    | AM-170FP-EK19 | DRAIN PLUG BOLT |
| 4     | AM-170FP-EK04 | PILOT JET SET           | 20    | AM-170FP-EK20 | BOLT            |
| 5     | AM-170FP-EK05 | PIN                     | 21    | AM-170FP-EK21 | CHOKE SHAFT     |
| 6     | AM-170FP-EK06 | MAIN NOZZLE             |       |               |                 |
| 7     | AM-170FP-EK07 | MAIN JET                |       |               |                 |
| 8     | AM-170FP-EK08 | SCREW                   |       |               |                 |
| 9     | AM-170FP-EK09 | FUEL SWITCH COVER PLATE |       |               |                 |
| 10    | AM-170FP-EK10 | WASHER                  |       |               |                 |
| 11    | AM-170FP-EK11 | FUEL SWITCH HANDLE      |       |               |                 |
| 12    | AM-170FP-EK12 | FUEL SWITCH SEAL        |       |               |                 |
| 13    | AM-170FP-EK13 | SEDIMENT BOWL SEAL      |       |               |                 |
| 14    | AM-170FP-EK14 | SEDIMENT BOWL           |       |               |                 |
| 15    | AM-170FP-EK15 | FLOAT SET               |       |               |                 |
| 16    | AM-170FP-EK16 | FLOAT CHAMBER SET       |       |               |                 |