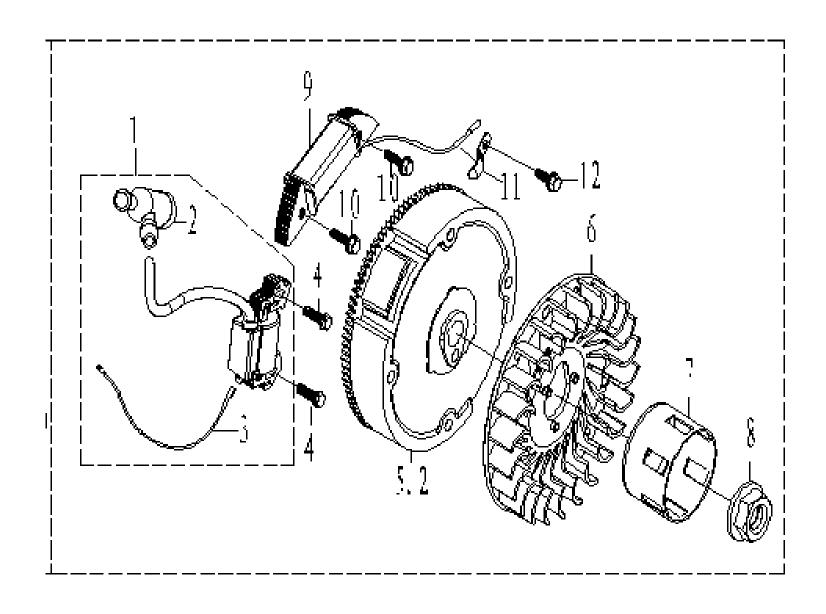

### **FLYWHEEL AND IGNITION ASSY-M**

### **FLYWHEEL AND IGNITION ASSY-M**

| SL NO | PART NO        | DESCRIPTION      | SL NO | PART NO | DESCRIPTION |
|-------|----------------|------------------|-------|---------|-------------|
| 1     | AM-170FP-EM01  | IGNITION         |       |         |             |
| 2     | AM-170FP-EM02  | IGNITION CAP     |       |         |             |
| 3     | AM-170FP-EM03  | CORD STOP SWITCH |       |         |             |
| 4     | AM-170FP-EM04  | BOLT             |       |         |             |
| 5.1   | AM-170FP-EM5.1 | FLYWEEL          |       |         |             |
| 5.2   | AM-170FP-EM5.2 | FLYWEEL          |       |         |             |
| 6     | AM-170FP-EM06  | COOLING FAN      |       |         |             |
| 7     | AM-170FP-EM07  | STARTER PULLEY   |       |         |             |
| 8     | AM-170FP-EM08  | NUT              |       |         |             |
| 9     | AM-170FP-EM09  | CHARGE COIL ASSY |       |         |             |
| 10    | AM-170FP-EM10  | NUT              |       |         |             |
| 11    | AM-170FP-EM11  | CLAMPING PLATE   |       |         |             |
| 12    | AM-170FP-EM12  | NUT              |       |         |             |
|       |                |                  |       |         |             |
|       |                |                  |       |         |             |
|       |                |                  |       |         |             |