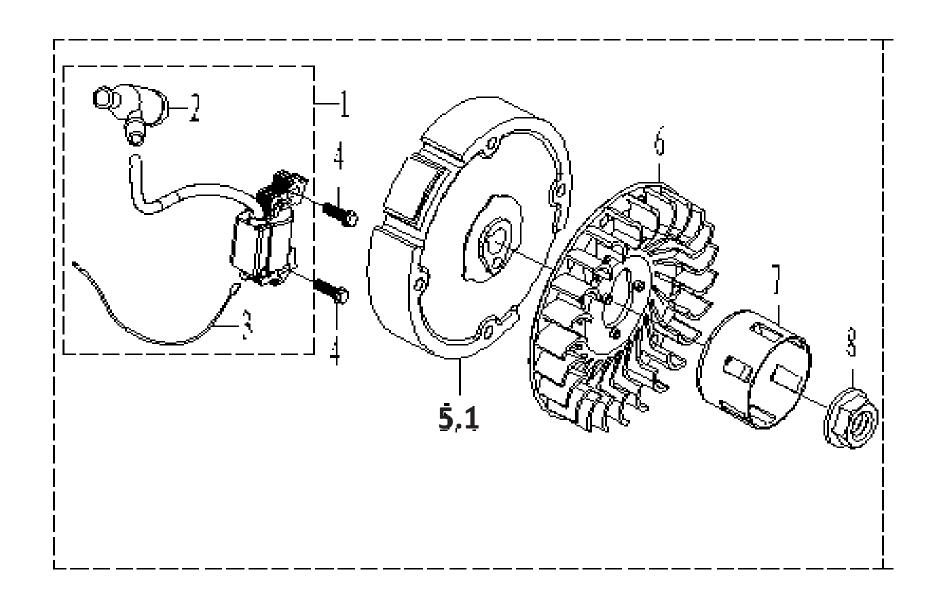

### **FLYWHEEL AND IGNITION ASSY-M**

### **FLYWHEEL AND IGNITION ASSY-M**

| SL NO | PART NO        | DESCRIPTION      | SL NO | PART NO | DESCRIPTION |
|-------|----------------|------------------|-------|---------|-------------|
| 1     | AM-170FP-EM01  | IGNITION         |       |         |             |
| 2     | AM-170FP-EM02  | IGNITION CAP     |       |         |             |
| 3     | AM-170FP-EM03  | CORD STOP SWITCH |       |         |             |
| 4     | AM-170FP-EM04  | BOLT             |       |         |             |
| 5.1   | AM-170FP-EM5.1 | FLYWEEL          |       |         |             |
| 5.2   | AM-170FP-EM5.2 | FLYWEEL          |       |         |             |
| 6     | AM-170FP-EM06  | COOLING FAN      |       |         |             |
| 7     | AM-170FP-EM07  | STARTER PULLEY   |       |         |             |
| 8     | AM-170FP-EM08  | NUT              |       |         |             |
| 9     | AM-170FP-EM09  | CHARGE COIL ASSY |       |         |             |
| 10    | AM-170FP-EM10  | NUT              |       |         |             |
| 11    | AM-170FP-EM11  | CLAMPING PLATE   |       |         |             |
| 12    | AM-170FP-EM12  | NUT              |       |         |             |
|       |                |                  |       |         |             |
|       |                |                  |       |         |             |
|       |                |                  |       |         |             |