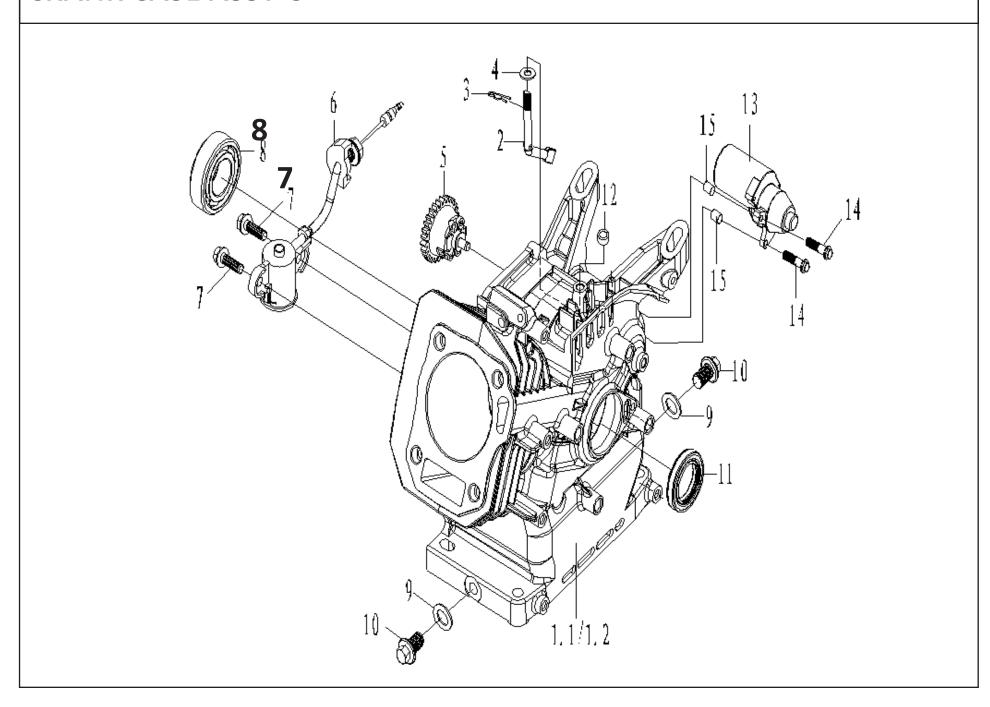

### **CRANK CASE ASSY-C**

| SL NO | PART NO        | DESCRIPTION               | SL NO | PART NO | DESCRIPTION |
|-------|----------------|---------------------------|-------|---------|-------------|
| 1.1   | AM-170FP-EC1.1 | CRANKCASE COMP            |       |         |             |
| 1.1   | AM-170FP-EC1.2 | CRANKCASE COMP            |       |         |             |
| 2     | AM-170FP-EC02  | GOVERNOR ARM SHAFT        |       |         |             |
| 2     | AM-170FP-EC03  | GOVERNOR ARM SHAFT LOCKER |       |         |             |
| 2     | AM-170FP-EC04  | PLAIN WASHER              |       |         |             |
| 2     | AM-170FP-EC05  | GOVERNOR KIT              |       |         |             |
| 2     | AM-170FP-EC06  | OIL SENSOR                |       |         |             |
| 2     | AM-170FP-EC07  | BOLT                      |       |         |             |
| 2     | AM-170FP-EC08  | BEARING                   |       |         |             |
| 2     | AM-170FP-EC09  | PLAIN WASHER              |       |         |             |
| 2     | AM-170FP-EC10  | DRAIN PLUG BOLT           |       |         |             |
| 2     | AM-170FP-EC11  | OIL SEAL                  |       |         |             |
| 2     | AM-170FP-EC12  | OIL SEAL                  |       |         |             |
| 2     | AM-170FP-EC13  | START MOTOR ASSY          |       |         |             |
| 2     | AM-170FP-EC14  | BOLT                      |       |         |             |
| 2     | AM-170FP-EC15  | DOWEL PIN                 |       |         |             |