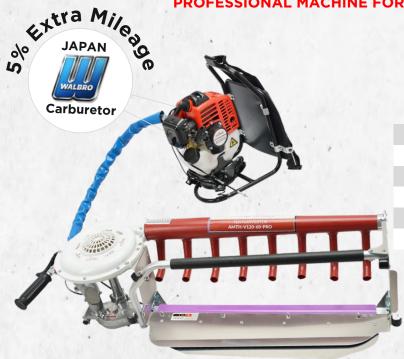

# **TEA HARVESTER**

PROFESSIONAL MACHINE FOR PROFESSIONAL USE

### **AMTH-V120-60-PRO**

| Rated Power             | 1 hp                |
|-------------------------|---------------------|
| Displacement            | 25.4 cc             |
| Speed                   | 7500                |
| Engine/Fuel             | 2-Stroke/Petrol Mix |
| <b>Fuel Consumption</b> | 750~800 ml/hr       |
| Out Put                 | 425 kg/hr           |