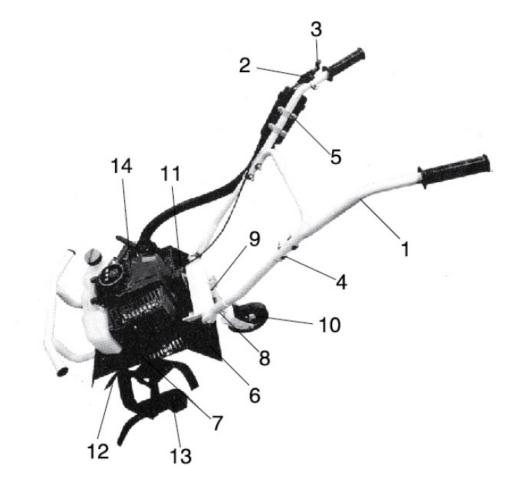

### **STRUCTURE**

| 1  | HANDLE                     |  |
|----|----------------------------|--|
| 2  | SWITCH KEY                 |  |
| 3  | THROTTLE LEVER             |  |
| 4  | HANDLE BRACKET             |  |
| 5  | CLIP                       |  |
| 6  | SHIELD                     |  |
| 7  | WHEEL BRACKET              |  |
| 8  | DEPTH ADJUST PLATE         |  |
| 9  | DEPTH ADJUST PLATE BRACKET |  |
| 10 | WHEEL                      |  |
| 11 | SUPPORT BAT                |  |
| 12 | WORM ASSEMBLY              |  |
| 13 | BLADE ASSEMBLY             |  |
| 14 | ENGINE                     |  |