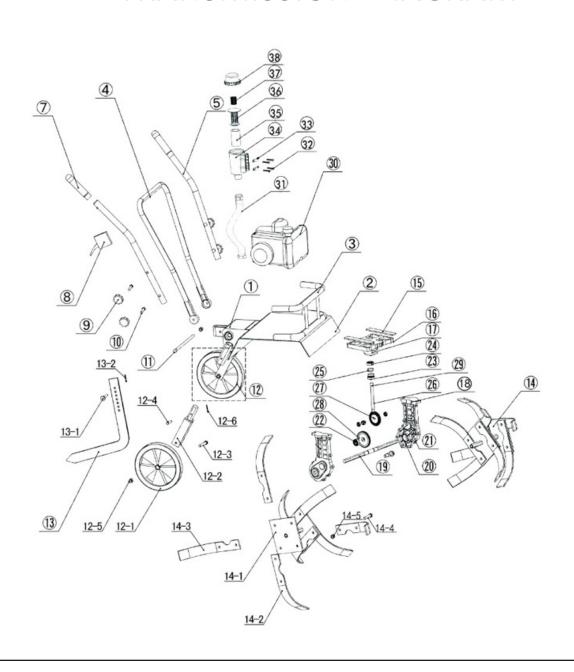

## TRANSMISSION DIAGRAM

| SL NO. | PART NO.          | DESCRIPTION          | SL NO. | PART NO.          | DESCRIPTION          |
|--------|-------------------|----------------------|--------|-------------------|----------------------|
|        |                   |                      |        |                   |                      |
| 1      | APW-MPG-PRO-T01   | Rack Assy            | 13     | APW-MPG-PRO-T13   | Drag Strut           |
| 2      | APW-MPG-PRO-T02   | Mudguard             | 13.1   | APW-MPG-PRO-T13.1 | Catch Pin            |
| 3      | APW-MPG-PRO-T03   | Protection Bracket   | 13.2   | APW-MPG-PRO-T13.2 | R Shaped Pin         |
| 4      | APW-MPG-PRO-T04   | Middle handle        | 14     | APW-MPG-PRO-T14   | Cutter Assy          |
| 5      | APW-MPG-PRO-T05   | Handle               | 14.1   | APW-MPG-PRO-T14.1 | Cutter bracket       |
| 6      | APW-MPG-PRO-T06   | NA                   | 14.2   | APW-MPG-PRO-T14.2 | Blade                |
| 7      | APW-MPG-PRO-T07   | Rubber handle sleeve | 14.3   | APW-MPG-PRO-T14.3 | Blade                |
| 8      | APW-MPG-PRO-T08   | Accelator Switch     | 14.4   | APW-MPG-PRO-T14.4 | Screw                |
| 9      | APW-MPG-PRO-T09   | Plastic Nut          | 14.5   | APW-MPG-PRO-T14.5 | Cap nut              |
| 10     | APW-MPG-PRO-T10   | Flat Head Screw      | 15     | APW-MPG-PRO-T15   | Rubber Cyshion       |
| 11     | APW-MPG-PRO-T11   | Long Screw           | 16     | APW-MPG-PRO-T16   | Aluminium Connector  |
| 12     | APW-MPG-PRO-T12   | Rear Wheel Unit      | 17     | APW-MPG-PRO-T17   | Clutch Drum          |
| 12.1   | APW-MPG-PRO-T12.1 | Wheel                | 18     | APW-MPG-PRO-T18   | Gear box Casing      |
| 12.2   | APW-MPG-PRO-T12.2 | Wheel Bracket        | 19     | APW-MPG-PRO-T19   | Cutter Shaft         |
| 12.3   | APW-MPG-PRO-T12.3 | Screw                | 20     | APW-MPG-PRO-T20   | Body Oil Seal        |
| 12.4   | APW-MPG-PRO-T12.4 | Catch Pin            | 21     | APW-MPG-PRO-T21   | Body Bearung         |
| 12.5   | APW-MPG-PRO-T12.5 | Cap nut              | 22     | APW-MPG-PRO-T22   | Cutter shaft bearing |
| 12.6   | APW-MPG-NEO-T12.6 | R Shaped Pin         |        |                   |                      |

| SL NO. | PART NO.        | DESCRIPTION      | SL NO. | PART NO.        | DESCRIPTION            |
|--------|-----------------|------------------|--------|-----------------|------------------------|
| 23     | APW-MPG-PRO-T23 | Bearing          | 32     | APW-MPG-PRO-T32 | Bolt                   |
| 24     | APW-MPG-PRO-T24 | Bearing          | 33     | APW-MPG-PRO-T33 | Fixed Bracket          |
| 25     | APW-MPG-PRO-T25 | Oil seal         | 34     | APW-MPG-PRO-T34 | Filter Housing         |
| 26     | APW-MPG-PRO-T26 | Worm             | 35     | APW-MPG-PRO-T35 | Sponge Filter Element  |
| 27     | APW-MPG-PRO-T27 | sector gear      | 36     | APW-MPG-PRO-T36 | Filter Housing Bracket |
| 28     | APW-MPG-PRO-T28 | Secondary Gear   | 37     | APW-MPG-PRO-T37 | Spring                 |
| 29     | APW-MPG-PRO-T29 | Outer Clamp Ring | 38     | APW-MPG-PRO-T38 | Filter Housing         |
| 30     | APW-MPG-PRO-T30 | Gasoline Engine  |        |                 |                        |
| 31     | APW-MPG-PRO-T31 | Filter Tube      |        |                 |                        |
|        |                 |                  |        |                 |                        |