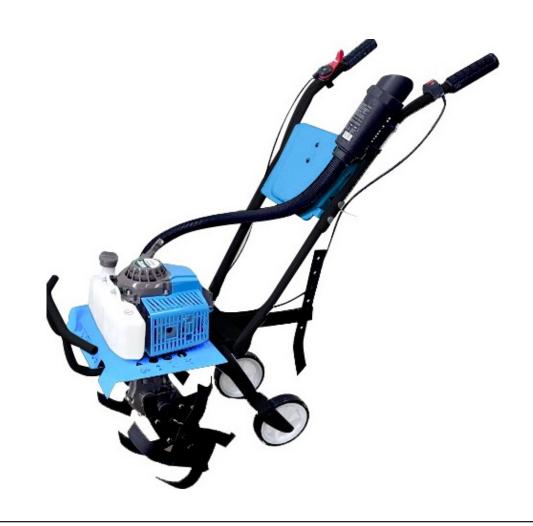

# AGRIMATE MINI POWER WEEDER APW-63-MPG-PRO

### **TECHNICAL SPECIFICATIONS**

| MODEL         | APW-63-MPG-PRO      |  |  |
|---------------|---------------------|--|--|
| ENGINE        | SINGLE CYLINDER -2S |  |  |
| DISPLACEMENT  | 63CC                |  |  |
| POWER         | ЗНР                 |  |  |
| WEEDING WDITH | 43cm                |  |  |
| WEEDING DEPTH | 20-25CM             |  |  |