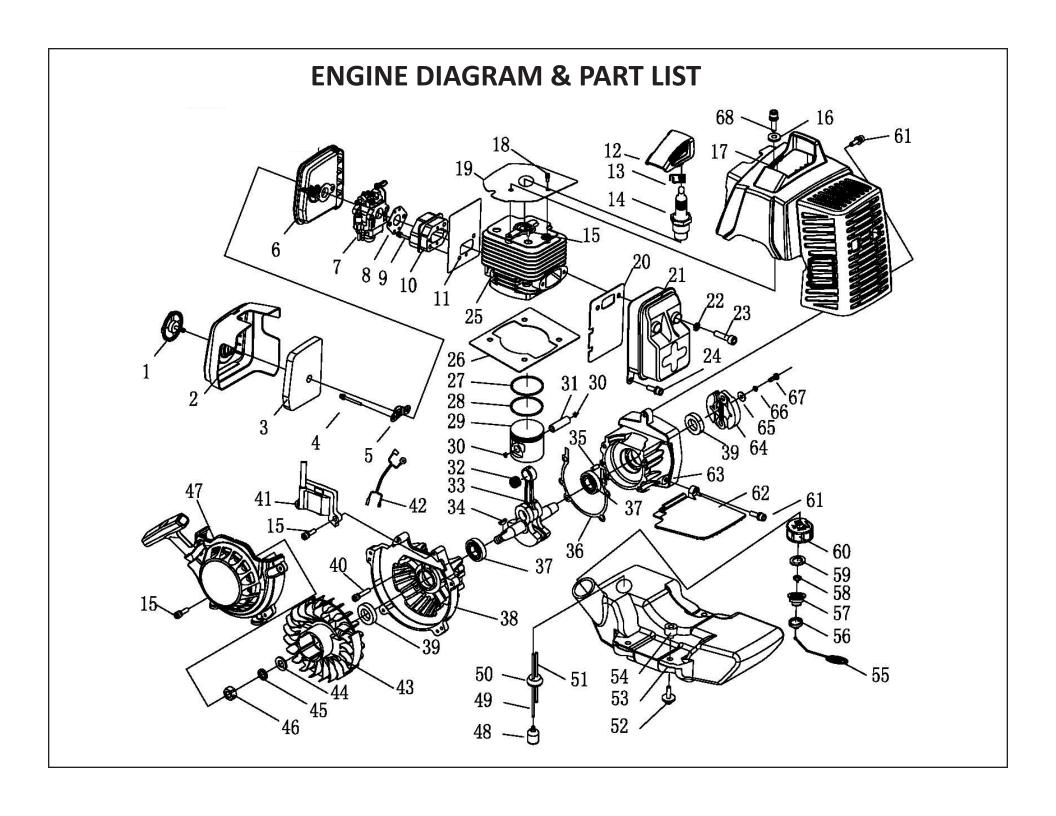

| SL NO | PART NO     | DESCRIPTION           | SL NO | PART NO     | DESCRIPTION       |
|-------|-------------|-----------------------|-------|-------------|-------------------|
| 1     | APW-MPG-E01 | SCREW                 | 17    | APW-MPG-E17 | GUIDE COVER ASS'Y |
| 2     | APW-MPG-E02 | CLEANER OUTSIDE COVER | 18    | APW-MPG-E18 | SCREW             |
| 3     | APW-MPG-E03 | FILTER NET            | 19    | APW-MPG-E19 | CLAPBOARD         |
| 4     | APW-MPG-E04 | SCREW                 | 20    | APW-MPG-E20 | GASKET            |
| 5     | APW-MPG-E05 | BAFFLE                | 21    | APW-MPG-E21 | MUFFLER           |
| 6     | APW-MPG-E06 | CLEANER INSIDE COVER  | 22    | APW-MPG-E22 | WASHER            |
| 7     | APW-MPG-E07 | CARBURETOR            | 23    | APW-MPG-E23 | SCREW             |
| 8     | APW-MPG-E08 | GASKET                | 24    | APW-MPG-E24 | SCREW             |
| 9     | APW-MPG-E09 | SCREW                 | 25    | APW-MPG-E25 | CYLINDER          |
| 10    | APW-MPG-E10 | ADMITTING PIPE        | 26    | APW-MPG-E26 | GASKET            |
| 11    | APW-MPG-E11 | GASKET                | 27    | APW-MPG-E27 | PISTON RING       |
| 12    | APW-MPG-E12 | САР                   | 28    | APW-MPG-E28 | PISTON RING       |
| 13    | APW-MPG-E13 | SPRING                | 29    | APW-MPG-E29 | PISTON            |
| 14    | APW-MPG-E14 | PLUG                  | 30    | APW-MPG-E30 | RING              |
| 15    | APW-MPG-E15 | SCREW                 | 31    | APW-MPG-E31 | PISTON PIN        |
| 16    | APW-MPG-E16 | GASKET                | 32    | APW-MPG-E32 | BEARING           |

| SL NO | PART NO     | DESCRIPTION       | SL NO | PART NO     | DESCRIPTION   |
|-------|-------------|-------------------|-------|-------------|---------------|
| 33    | APW-MPG-E33 | CRANK SHAFT ASS'Y | 52    | APW-MPG-E52 | SCREW         |
| 34    | APW-MPG-E34 | KEY               | 53    | APW-MPG-E53 | FUEL TANK     |
| 35    | APW-MPG-E35 | PIN               | 54    | APW-MPG-E54 | GASKET        |
| 36    | APW-MPG-E36 | GASKET            | 55    | APW-MPG-E55 | CHAIN         |
| 37    | APW-MPG-E37 | BEARING           | 56    | APW-MPG-E56 | COVER         |
| 38    | APW-MPG-E38 | CRANK CASE        | 57    | APW-MPG-E57 | INSIDE COVER  |
| 39    | APW-MPG-E39 | SEAL              | 58    | APW-MPG-E58 | INLET         |
| 40    | APW-MPG-E40 | SCREW             | 59    | APW-MPG-E59 | GASKET        |
| 41    | APW-MPG-E41 | COIL              | 60    | APW-MPG-E60 | FUEL TANK LID |
| 42    | APW-MPG-E42 | CORD COMP.        | 61    | APW-MPG-E61 | SCREW         |
| 43    | APW-MPG-E43 | FLY WHEEL         | 62    | APW-MPG-E62 | CLAPBOARD     |
| 44    | APW-MPG-E44 | WASHER            | 63    | APW-MPG-E63 | CRANK CASE    |
| 45    | APW-MPG-E45 | WASHER            | 64    | APW-MPG-E64 | CLUTCH        |
| 46    | APW-MPG-E46 | NUT               | 65    | APW-MPG-E65 | WASHER        |
| 47    | APW-MPG-E47 | STARTER           | 66    | APW-MPG-E66 | WASHER        |
| 48    | APW-MPG-E48 | FILTER            | 67    | APW-MPG-E67 | BOLT          |
| 49    | APW-MPG-E49 | FUEL PIPE         | 68    | APW-MPG-E68 | SCREW         |
| 50    | APW-MPG-E50 | PLUG              | 69    | APW-MPG-E69 | BOLT          |
| 51    | APW-MPG-E51 | FUEL PIPE         | 70    | APW-MPG-E70 | SCREW         |