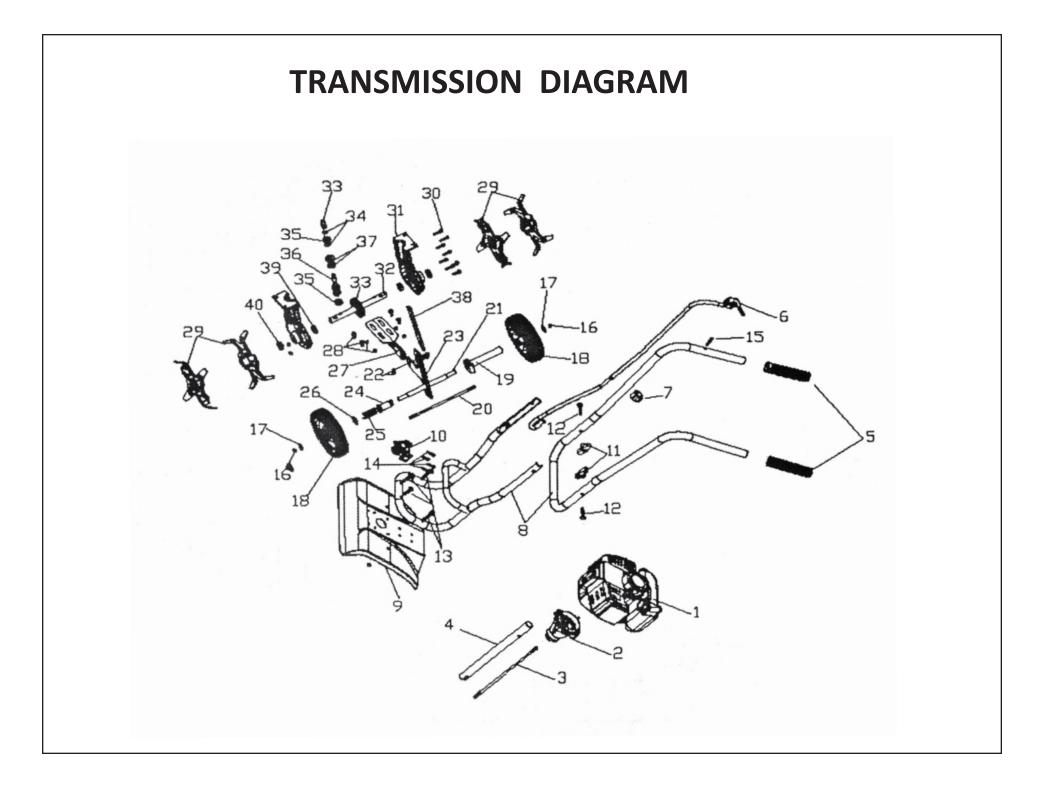

| ,     |             |                    | 1     |             |                      |
|-------|-------------|--------------------|-------|-------------|----------------------|
| SL NO | PART NO     | DESCRIPTION        | SL NO | PART NO     | DESCRIPTION          |
| 1     | APW-MPJ-T01 | Engine             | 11    | APW-MPJ-T11 | plastic nut          |
| 2     | APW-MPJ-T02 | Connect            | 12    | APW-MPJ-T12 | Bolt                 |
| 3     | APW-MPJ-T03 | Transmission Shaft | 13    | APW-MPJ-T13 | Bolt                 |
| 4     | APW-MPJ-T04 | Aluminium pipe     | 14    | APW-MPJ-T14 | Bolt                 |
| 5     | APW-MPJ-T05 | Handle Cover       | 15    | APW-MPJ-T15 | Bolt                 |
| 6     | APW-MPJ-T06 | Throttle lever     | 16    | APW-MPJ-T16 | Nut                  |
| 7     | APW-MPJ-T07 | Wire Clip          | 17    | APW-MPJ-T17 | Washer               |
| 8     | APW-MPJ-T08 | Handle Cover       | 18    | APW-MPJ-T18 | Wheel                |
| 9     | APW-MPJ-T09 | Shield             | 19    | APW-MPJ-T19 | Up & Down adjustment |
| 10    | APW-MPJ-T10 | Alumium base       | 20    | APW-MPJ-T20 | Screw rod            |

| SL NO | PART NO     | DESCRIPTION              | SL NO | PART NO     | DESCRIPTION         |
|-------|-------------|--------------------------|-------|-------------|---------------------|
| 21    | APW-MPJ-T21 | Wheel Sleeve             | 31    | APW-MPJ-T31 | Worm gear box house |
| 22    | APW-MPJ-T22 | Bolt/Nut                 | 32    | APW-MPJ-T32 | Rotate shaft        |
| 23    | APW-MPJ-T23 | Up/Down Adjustment plate | 33    | APW-MPJ-T33 | Copper gear         |
| 24    | APW-MPJ-T24 | Sleeve                   | 34    | APW-MPJ-T34 | Clip Spring         |
| 25    | APW-MPJ-T25 | Spring                   | 35    | APW-MPJ-T35 | bearing             |
| 26    | APW-MPJ-T26 | Washer                   | 36    | APW-MPJ-T36 | Worm Shaft          |
| 27    | APW-MPJ-T27 | Back Bracket             | 37    | APW-MPJ-T37 | Bearing             |
| 28    | APW-MPJ-T28 | Bolt/Nut                 | 38    | APW-MPJ-T38 | Support pole        |
| 29    | APW-MPJ-T29 | Blade                    | 39    | APW-MPJ-T39 | Bearing             |
| 30    | APW-MPJ-T30 | Blolt/Nut                | 40    | APW-MPJ-T40 | Oil seal            |