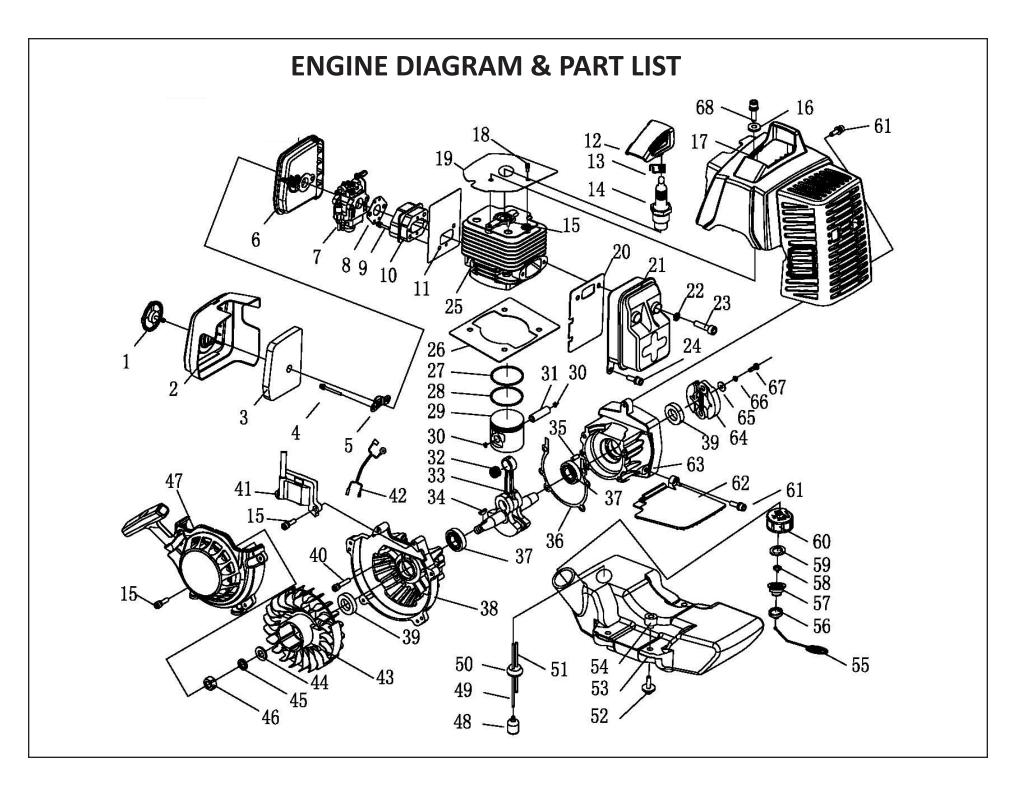

| SL NO | PART NO     | DESCRIPTION           | SL NO | PART NO     | DESCRIPTION       |
|-------|-------------|-----------------------|-------|-------------|-------------------|
| 1     | APW-MPJ-E01 | SCREW                 | 17    | APW-MPJ-E17 | GUIDE COVER ASS'Y |
| 2     | APW-MPJ-E02 | CLEANER OUTSIDE COVER | 18    | APW-MPJ-E18 | SCREW             |
| 3     | APW-MPJ-E03 | FILTER NET            | 19    | APW-MPJ-E19 | CLAPBOARD         |
| 4     | APW-MPJ-E04 | SCREW                 | 20    | APW-MPJ-E20 | GASKET            |
| 5     | APW-MPJ-E05 | BAFFLE                | 21    | APW-MPJ-E21 | MUFFLER           |
| 6     | APW-MPJ-E06 | CLEANER INSIDE COVER  | 22    | APW-MPJ-E22 | WASHER            |
| 7     | APW-MPJ-E07 | CARBURETOR            | 23    | APW-MPJ-E23 | SCREW             |
| 8     | APW-MPJ-E08 | GASKET                | 24    | APW-MPJ-E24 | SCREW             |
| 9     | APW-MPJ-E09 | SCREW                 | 25    | APW-MPJ-E25 | CYLINDER          |
| 10    | APW-MPJ-E10 | ADMITTING PIPE        | 26    | APW-MPJ-E26 | GASKET            |
| 11    | APW-MPJ-E11 | GASKET                | 27    | APW-MPJ-E27 | PISTON RING       |
| 12    | APW-MPJ-E12 | САР                   | 28    | APW-MPJ-E28 | PISTON RING       |
| 13    | APW-MPJ-E13 | SPRING                | 29    | APW-MPJ-E29 | PISTON            |
| 14    | APW-MPJ-E14 | PLUG                  | 30    | APW-MPJ-E30 | RING              |
| 15    | APW-MPJ-E15 | SCREW                 | 31    | APW-MPJ-E31 | PISTON PIN        |
| 16    | APW-MPJ-E16 | GASKET                | 32    | APW-MPJ-E32 | BEARING           |

| SL NO | PART NO     | DESCRIPTION       | SL NO | PART NO     | DESCRIPTION   |
|-------|-------------|-------------------|-------|-------------|---------------|
| 33    | APW-MPJ-E33 | CRANK SHAFT ASS'Y | 52    | APW-MPJ-E52 | SCREW         |
| 34    | APW-MPJ-E34 | KEY               | 53    | APW-MPJ-E53 | FUEL TANK     |
| 35    | APW-MPJ-E35 | PIN               | 54    | APW-MPJ-E54 | GASKET        |
| 36    | APW-MPJ-E36 | GASKET            | 55    | APW-MPJ-E55 | CHAIN         |
| 37    | APW-MPJ-E37 | BEARING           | 56    | APW-MPJ-E56 | COVER         |
| 38    | APW-MPJ-E38 | CRANK CASE        | 57    | APW-MPJ-E57 | INSIDE COVER  |
| 39    | APW-MPJ-E39 | SEAL              | 58    | APW-MPJ-E58 | INLET         |
| 40    | APW-MPJ-E40 | SCREW             | 59    | APW-MPJ-E59 | GASKET        |
| 41    | APW-MPJ-E41 | COIL              | 60    | APW-MPJ-E60 | FUEL TANK LID |
| 42    | APW-MPJ-E42 | CORD COMP.        | 61    | APW-MPJ-E61 | SCREW         |
| 43    | APW-MPJ-E43 | FLY WHEEL         | 62    | APW-MPJ-E62 | CLAPBOARD     |
| 44    | APW-MPJ-E44 | WASHER            | 63    | APW-MPJ-E63 | CRANK CASE    |
| 45    | APW-MPJ-E45 | WASHER            | 64    | APW-MPJ-E64 | CLUTCH        |
| 46    | APW-MPJ-E46 | NUT               | 65    | APW-MPJ-E65 | WASHER        |
| 47    | APW-MPJ-E47 | STARTER           | 66    | APW-MPJ-E66 | WASHER        |
| 48    | APW-MPJ-E48 | FILTER            | 67    | APW-MPJ-E67 | BOLT          |
| 49    | APW-MPJ-E49 | FUEL PIPE         | 68    | APW-MPJ-E68 | SCREW         |
| 50    | APW-MPJ-E50 | PLUG              | 69    | APW-MPJ-E69 | BOLT          |
| 51    | APW-MPJ-E51 | FUEL PIPE         | 70    | APW-MPJ-E70 | SCREW         |