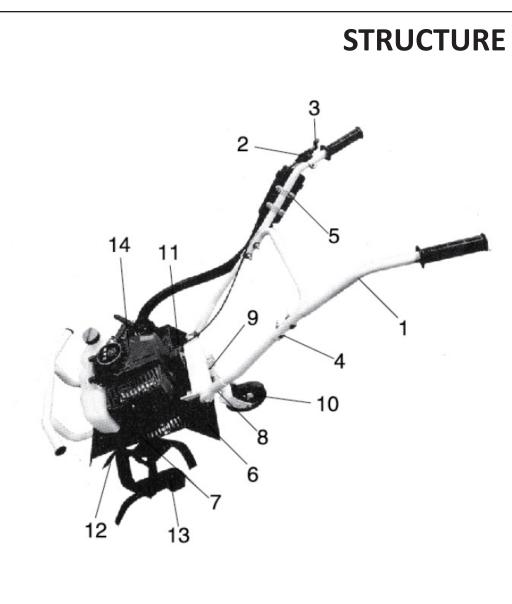

| 1  | HANDLE                     |  |
|----|----------------------------|--|
| 2  | SWITCH KEY                 |  |
| 3  | THROTTLE LEVER             |  |
| 4  | HANDLE BRACKET             |  |
| 5  | CLIP                       |  |
| 6  | SHIELD                     |  |
| 7  | WHEEL BRACKET              |  |
| 8  | DEPTH ADJUST PLATE         |  |
| 9  | DEPTH ADJUST PLATE BRACKET |  |
| 10 | WHEEL                      |  |
| 11 | SUPPORT BAT                |  |
| 12 | WORM ASSEMBLY              |  |
| 13 | BLADE ASSEMBLY             |  |
| 14 | ENGINE                     |  |