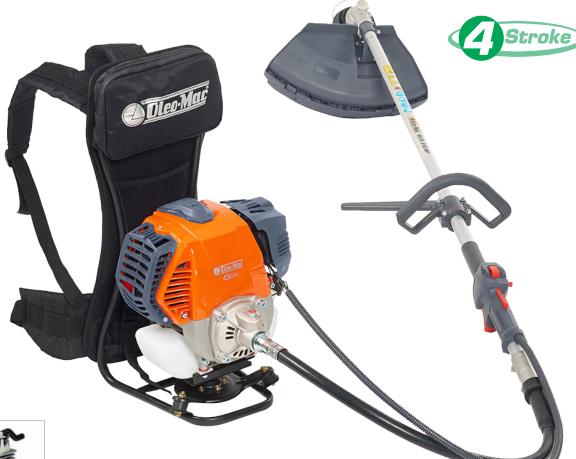

## H SERIES PETROL ENGINE BRUSHCUTTER

**4-STROKE** 

For Trade Enquiries: 86181 50908 | 86181 58126

Ratnagiri Impex Pvt. Ltd. Annapurna House, 1/1G, 7th Cross, Mysore Rd, New Guddadahalli, Bengaluru, Karnataka 560026 Web: www.myoleo-mac.com, Email: customersupport@ratnagiriimpex.com

## H SERIES PETROL ENGINE BRUSHCUTTER

**4-STROKE** 

Engine with 4-stroke technology and overhead valves (OHV).

AlwaysOn switch: rapid engine stopping, and thanks to the auto reset function, always ready to restart.

Large paper filter with excellent filtration capacity even in dusty environments.

Tap&Go EVO head Ø 130 mm head, 2.4 mm line, Tap & Go operation.

## **TECHNICAL SPECIFICATIONS**

| Power                      | 1.0 HP - 0.75 kW                |
|----------------------------|---------------------------------|
| Displacement               | 31 cm3                          |
| Grip                       | Single                          |
| Tube Diameter              | 26 mm                           |
| Fuel Tank Capacity         | 0.80 ltr                        |
| Harness                    | Double Integrated with backpack |
| Sound Pressure/Power Level | 94/109 dB(A)                    |
| Lh/Rh Vibration Level      | 2.8/2.1 m/s2                    |
| Weight                     | 11.2 kg                         |
| Stroke                     | 4 Stroke                        |