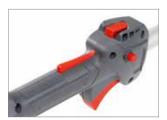

## H SERIES PETROL ENGINE BRUSHCUTTER

4-STROKE

Engine with 4-stroke technology and overhead valves (OHV).

AlwaysOn switch: rapid engine stopping, and thanks to the auto reset function, always ready to restart.