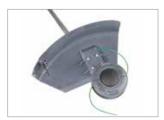

Large paper filter with excellent filtration capacity even in dusty environments.

Tap&Go EVO head Ø 130 mm head, 2.4 mm line, Tap & Go operation.