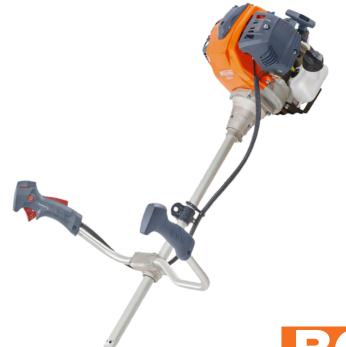

## BCH-310T BRUSH CUTTER

## **TECHNICAL SPECIFICATIONS**

| Power                      | 1.0 HP - 0.75 kW         |
|----------------------------|--------------------------|
| Displacement               | 31 cm <sup>3</sup>       |
| Grip                       | Handle Bar               |
| Tube Diameter              | 26 mm                    |
| Fuel Tank Capacity         | 0.80 ltr                 |
| Harness                    | Single                   |
| Sound Pressure/Power Level | 93.9/111 dB(A)           |
| Lh/Rh Vibration Level      | 3.9/3.5 m/s <sup>2</sup> |
| Weight                     | 8.0 kg                   |
| Stroke                     | 4 Stroke                 |