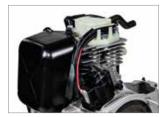

## H SERIES PETROL ENGINE BRUSHCUTTER

4-STROKE

Engine with 4-stroke technology and overhead valves (OHV).

AlwaysOn switch: rapid engine stopping, and thanks to the auto reset function, always ready to restart.