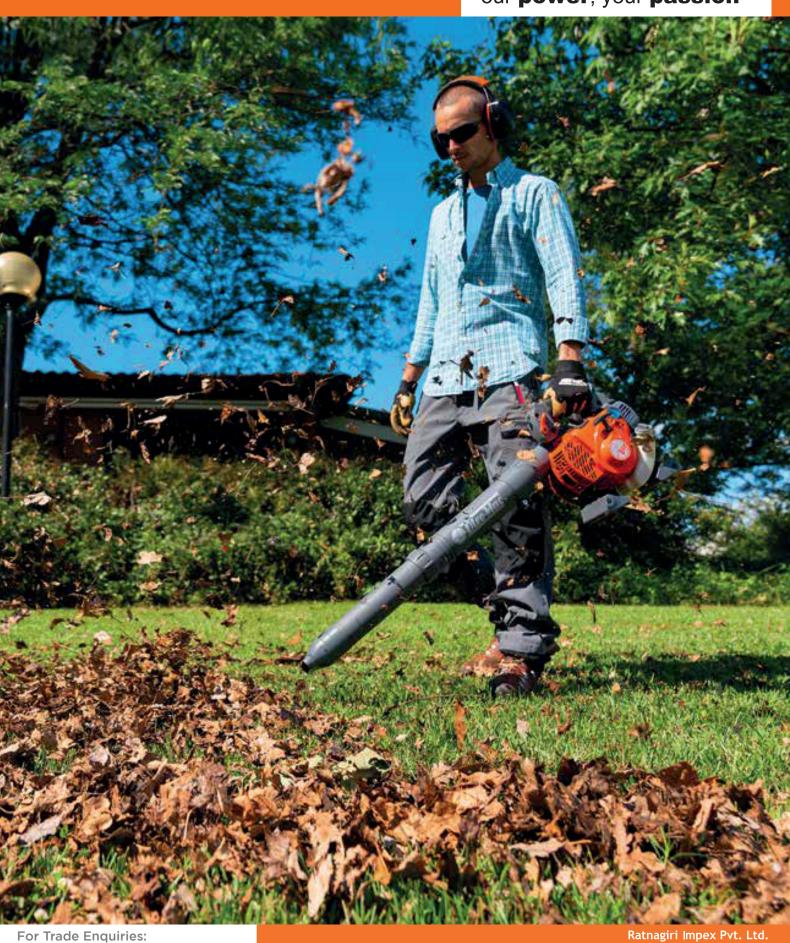

## HAND-HELD BLOWER

## HAND-HELD BLOWER

Star-shaped metal shredder blade. Mounted on the standard fan, the shredder blade is invaluable when the tool is used with the vacuum cleaner kit (optional).

'S' style scroll assembly: eliminates twisting force, guaranteeing enhanced comfort during prolonged use of the machine.