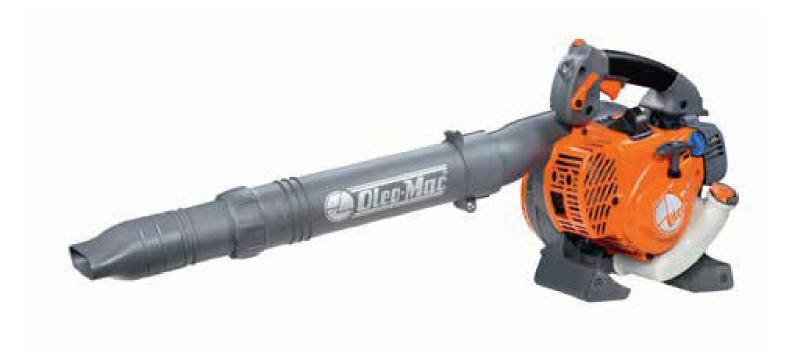

## HAND-HELD BLOWER

## HAND-HELD BLOWER

Star-shaped metal shredder blade. Mounted on the standard fan, the shredder blade is invaluable when the tool is used with the vacuum cleaner kit (optional).

'S' style scroll assembly: eliminates twisting force, guaranteeing enhanced comfort during prolonged use of the machine.

## **TECHNICAL SPECIFICATIONS**

| Power                           | 1.3 HP - 1.0 kW      |
|---------------------------------|----------------------|
| Displacement                    | 25.4 cm <sup>3</sup> |
| Max air volume                  | 720 m³/h             |
| Max air speed                   | 70 m/sec             |
| Collection bag capacity         | 36 L                 |
| Dry weight, without blower tube | 3.7 kg               |