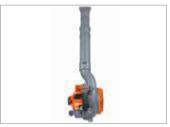

Telescopic tube that allows the machine to be stored in confined spaces, without the use of tools.

Vacuum cleaner kit (optional): comprising a side handgrip with integrated antishock system, a suction tube, an elbow tube and a collection bag, it transforms the blower into a vacuum cleaner for collecting leaves, grass and small pruning debris.