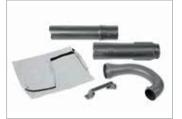

Telescopic tube that allows the machine to be stored in confined spaces, without the use of tools.

Vacuum cleaner kit (optional): comprising a side handgrip with integrated antishock system, a suction tube, an elbow tube and a collection bag, it transforms the blower into a vacuum cleaner for collecting leaves, grass and small pruning debris.