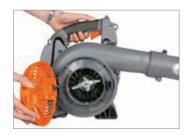

Telescopic tube that allows the machine to be stored in confined spaces, without the use of tools.

Vacuum cleaner kit (optional): comprising a side handgrip with integrated antishock system, a suction tube, an elbow tube and a collection bag, it transforms the blower into a vacuum cleaner for collecting leaves, grass and small pruning debris.