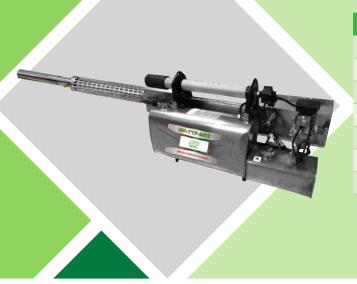

## Fogger GP-TFF-256

| TECHNICAL SPECIFICATION    |                                           |
|----------------------------|-------------------------------------------|
| Chemical Tank Capacity (L) | 6                                         |
| Fuel Tank Capacity (L)     | 1.2                                       |
| Fuel Consumption (L/H)     | 2.0                                       |
| Fogging Capacity (L/H)     | 25                                        |
| Starting method            | Manual & electric                         |
| Battery                    | Dry battery 3V, Storage battery 6V 3.3Ah. |
| Net Weight (Kg)            | 9.7                                       |

**Smoke them out.** Eliminate mosquitoes effectively Kills Hidden Bugs

Ratnagiri Impex Pvt. Ltd., Annapurna House, # 1/1G, 7th Cross, New Guddadahalli, Mysore Road, Bangalore - 560 026, INDIA Ph: 080-26985100/1/2. Fax: 080-26751658