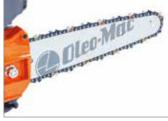

Special guide bars with small nose radius: reduce the possibility of kickback and improve boring performance in highprecision jobs.