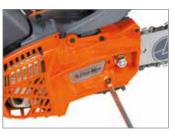

## H SERIES PETROL ENGINE CHAINSAW

Compact

EasyOn starting system: reduces kickback during ignition.

Side chain tensioner for swift and practical adjustment of chain tension in any operating condition.

AlwaysOn switch: rapid engine stopping, and thanks to the auto reset function, always ready to restart.