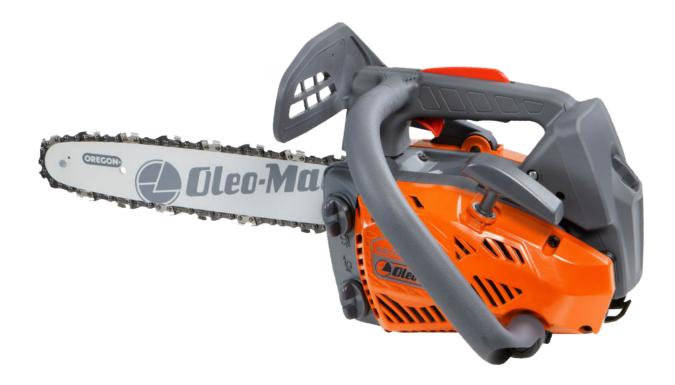

## H SERIES PETROL ENGINE CHAINSAW

Compact

EasyOn starting system: reduces kickback during ignition.

Side chain tensioner for swift and practical adjustment of chain tension in any operating condition.

AlwaysOn switch: rapid engine stopping, and thanks to the auto reset function, always ready to restart.

Special guide bars with small nose radius: reduce the possibility of kickback and improve boring performance in highprecision jobs.

## **TECHNICAL SPECIFICATIONS**

| Power/Displacement               | 1.2HP/0.9kW/25.4CM <sup>3</sup> |
|----------------------------------|---------------------------------|
| Bar Length (Nose)                | 25cm/10″                        |
| Chain (Pitch x Gauge)            | 3/8"X0.050"                     |
| Oil Pump                         | Adjustable/ Automatic           |
| Oil/Fuel Tank Capacity           | 0.161/0.23 Ltr                  |
| Dry Weight Without Bar and Chain | 2.8 Kg                          |