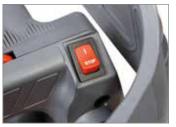

## H SERIES PETROL ENGINE CHAINSAW

Compact

EasyOn starting system: reduces kickback during ignition.

Side chain tensioner for swift and practical adjustment of chain tension in any operating condition.

AlwaysOn switch: rapid engine stopping, and thanks to the auto reset function, always ready to restart.