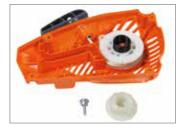

## H SERIES PETROL ENGINE CHAINSAW

Compact

EasyOn starting system: reduces kickback during ignition.

Side chain tensioner for swift and practical adjustment of chain tension in any operating condition.

AlwaysOn switch: rapid engine stopping, and thanks to the auto reset function, always ready to restart.