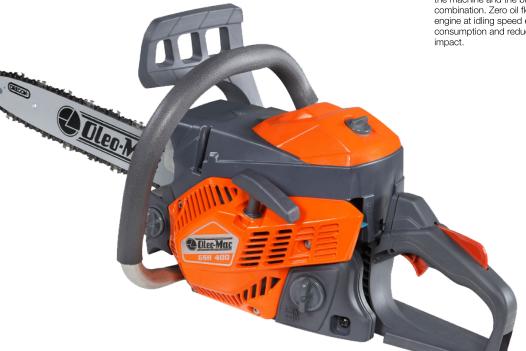

## H SERIES PETROL ENGINE CHAINSAW

Nylon filter: the large filtration surface increases working time between filter cleaning operations.

EasyOn: reduced kick-back easy starting system.

Lateral chain tensioner: simplifies tension adjustments while avoiding all risks of contact with the chain.

Adjustable aluminium oil pump: facilitates the operator's job by allowing the oil feed to be adjusted to suit the workload on the machine and the bar/chain combination. Zero oil flow with the engine at idling speed ensures lower consumption and reduced environmental impact.

## **TECHNICAL SPECIFICATIONS**

| Power/Displacement               | 2.3HP/1.7kW/38.9CM <sup>3</sup> |
|----------------------------------|---------------------------------|
| Bar Length (Nose)                | 35-41cm/14"-16"                 |
| Chain (Pitch x Gauge)            | Oregon 3/8" x .050"             |
| Oil Pump                         | Adjustable/ Automatic           |
| Oil/Fuel Tank Capacity           | 0.22 L/0.32 L                   |
| Sound Pressure/Power Level       | 103.2/111.5 dB(A)               |
| Lh/rh Vibration Level            | 6.9/7.1 m/S <sup>2</sup>        |
| Dry Weight Without Bar and Chain | 4.5 Kg                          |