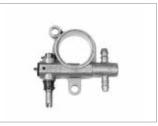

Adjustable aluminium oil pump: facilitates the operator's job by allowing the oil feed to be adjusted to suit the workload on the machine and the bar/chain combination. Zero oil flow with the engine at idling speed ensures lower consumption and reduced environmental impact.