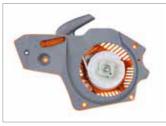

## H SERIES PETROL ENGINE CHAINSAW

Nylon filter: the large filtration surface increases working time between filter cleaning operations.

EasyOn: reduced kick-back easy starting system.

Lateral chain tensioner: simplifies tension adjustments while avoiding all risks of contact with the chain.