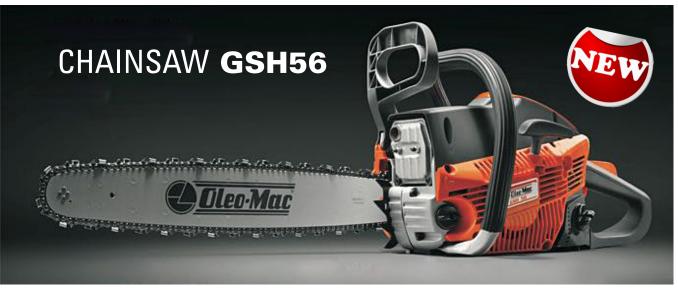

## **CLEAN CUTS.**

Cut, lop and fell any large size trunk with ease.

Professional Japanese Walbro Carburetor with Swap Button

Innovative Two stroke Engine -3.5HP even more powerful and economic

Carter made of light weight and durable Aluminium Alloy