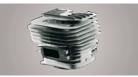

## **CLEAN CUTS.**

Cut, lop and fell any large size trunk with ease.







Professional Japanese Walbro Carburetor with Swap Button



Innovative Two stroke Engine -3.5HP even more powerful and economic



Carter made of light weight and durable Aluminium Alloy



Specially designed effective silencer, significantly reduces noise even at maximum engine RPM



Forged crank shaft Piston with 2 rings (nichel with Silicon Carbide) Coating of the cylinder and Piston walls



Automatic Adjustable Oil Pump (Aluminium)

## **TECHNICAL SPECIFICATIONS**

| Power/Displacement               | 3.5HP-2.6kW/54.5cm <sup>3</sup> |
|----------------------------------|---------------------------------|
| Bar length (nose)                | 18"-20"                         |
| Chain (pitch x gauge)            | 3/8" x .058"                    |
| Oil pump                         | Automatic / Adjustable          |
| Oil/fuel tank capacity