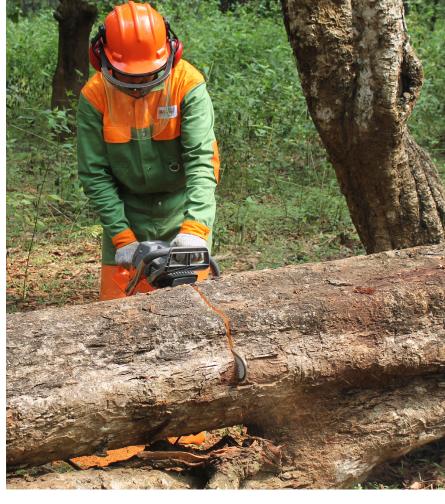

## **CLEAN CUTS.**

Cut, lop and fell any large size trunk with ease.

Professional Japanese Walbro Carburetor with Swap Button

Innovative Two stroke Engine -3.5HP even more powerful and economic

Carter made of light weight and durable Aluminium Alloy